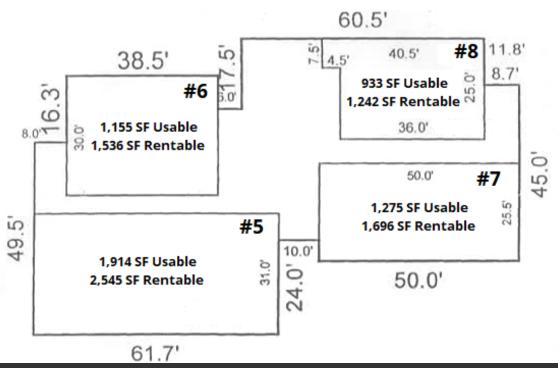

|  |  |
|----------------|-----------------|--|--|
| BUILDING SIZE: | 14,348 SF       |  |  |
| LOT SIZE:      | 0.71+/- Acres   |  |  |
| YEAR BUILT:    | 1974            |  |  |
| PARCEL NO:     | 5344-16-00-0522 |  |  |
| TRAFFIC COUNT: | 23,000 AADT     |  |  |
| ZONING:        | BGC             |  |  |
|                |                 |  |  |

| DEMOGRAPHICS      | 1 MILE   | 3 MILES  | 5 MILES  |
|-------------------|----------|----------|----------|
| TOTAL HOUSEHOLDS  | 3,272    | 24,460   | 50,148   |
| TOTAL POPULATION  | 7,298    | 54,613   | 118,150  |
| AVERAGE HH INCOME | \$47,291 | \$45,661 | \$46,431 |

## **ADDITIONAL PHOTOS**













JOHN W. TROST, CCIM Principal | Senior Advisor O: 386.301.4581 | C: 386.295.5723

john.trost@svn.com



### First Floor Plan



# Second Floor Plan

#### JOHN W. TROST, CCIM

Principal | Senior Advisor

O: 386.301.4581 | C: 386.295.5723

john.trost@svn.com

### **LOCATION MAPS**





#### JOHN W. TROST, CCIM

Principal | Senior Advisor

O: 386.301.4581 | C: 386.295.5723

john.trost@svn.com