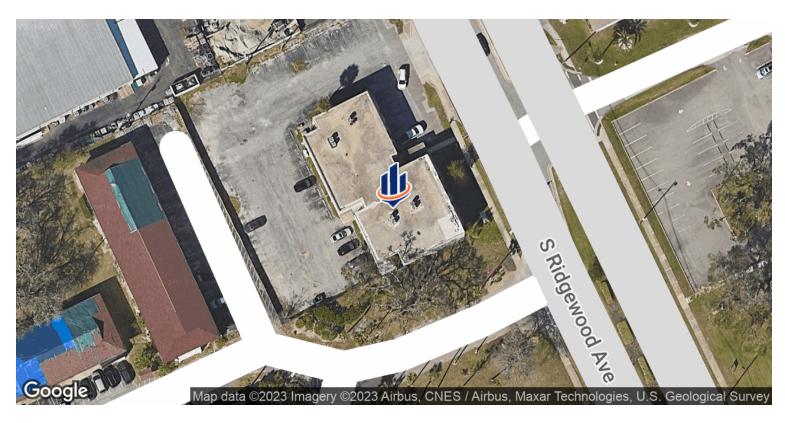

## LOCATION DESCRIPTION

Located on the west side of Ridgewood Avenue just south of Big Tree Road.

### **LOCATION ADDRESS**

2040 S. Ridgewood Avenue South Daytona, FL 32119

### **LOCATION MAPS**