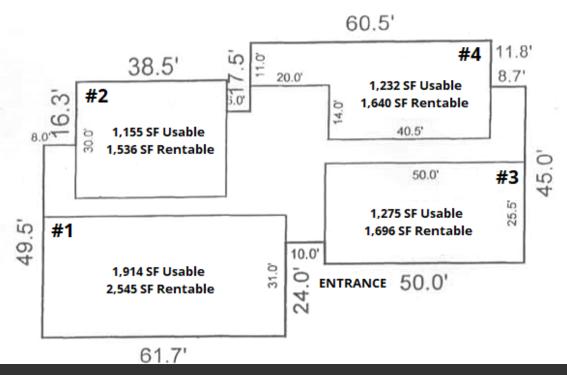

LE PRICE:    | \$890,000       |  |  |
|----------------|-----------------|--|--|
| BUILDING SIZE: | 14,348 SF       |  |  |
| LOT SIZE:      | 0.71+/- Acres   |  |  |
| YEAR BUILT:    | 1974            |  |  |
| PARCEL NO:     | 5344-16-00-0522 |  |  |
| TRAFFIC COUNT: | 23,000 AADT     |  |  |
| ZONING:        | BGC             |  |  |
|                |                 |  |  |

| DEMOGRAPHICS      | 1 MILE   | 3 MILES  | 5 MILES  |
|-------------------|----------|----------|----------|
| TOTAL HOUSEHOLDS  | 3,272    | 24,460   | 50,148   |
| TOTAL POPULATION  | 7,298    | 54,613   | 118,150  |
| AVERAGE HH INCOME | \$47,291 | \$45,661 | \$46,431 |

## **ADDITIONAL PHOTOS**













JOHN W. TROST, CCIM Principal | Senior Advisor O: 386.301.4581 | C: 386.295.5723

john.trost@svn.com



### First Floor Plan



# Second Floor Plan

#### JOHN W. TROST, CCIM

Principal | Senior Advisor

O: 386.301.4581 | C: 386.295.5723

john.trost@svn.com

### **LOCATION MAPS**





#### JOHN W. TROST, CCIM

Principal | Senior Advisor

O: 386.301.4581 | C: 386.295.5723

john.trost@svn.com