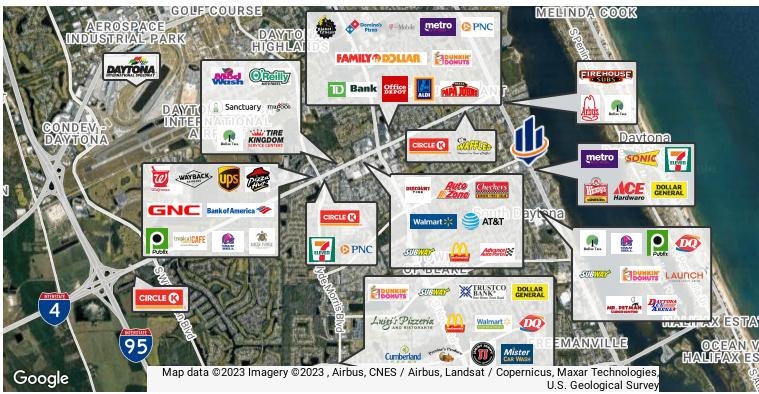

| 1974            |  |  |
| PARCEL NO:     | 5344-16-00-0522 |  |  |
| TRAFFIC COUNT: | 23,000 AADT     |  |  |
| ZONING:        | BGC             |  |  |
|                |                 |  |  |

| DEMOGRAPHICS      | 1 MILE   | 3 MILES  | 5 MILES  |
|-------------------|----------|----------|----------|
| TOTAL HOUSEHOLDS  | 3,272    | 24,460   | 50,148   |
| TOTAL POPULATION  | 7,298    | 54,613   | 118,150  |
| AVERAGE HH INCOME | \$47,291 | \$45,661 | \$46,431 |

## **ADDITIONAL PHOTOS**













JOHN W. TROST, CCIM Principal | Senior Advisor O: 386.301.4581 | C: 386.295.5723

john.trost@svn.com



### First Floor Plan



# Second Floor Plan

#### JOHN W. TROST, CCIM

Principal | Senior Advisor

O: 386.301.4581 | C: 386.295.5723

john.trost@svn.com

### **LOCATION MAPS**





#### JOHN W. TROST, CCIM

Principal | Senior Advisor

O: 386.301.4581 | C: 386.295.5723

john.trost@svn.com