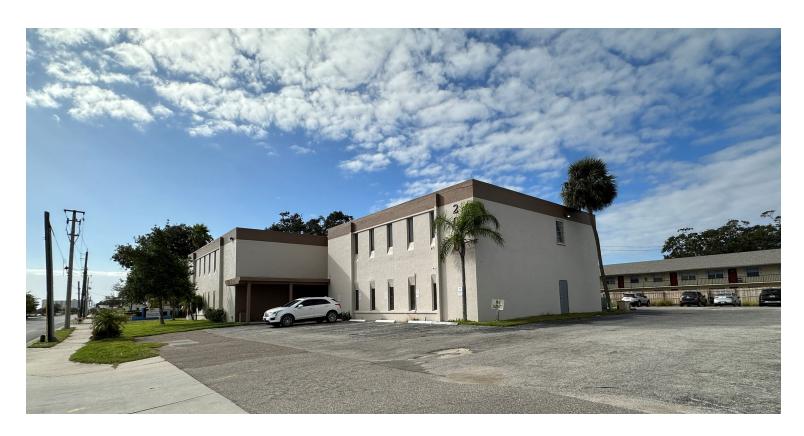

### VALUE-ADD FREESTANDING 2-STORY OFFICE BUILDING

#### PROPERTY DESCRIPTION

Value-Add, solid two-story 14,348 SF office building, situated on 0.71+/- acres of land.

The building can be subdivided into smaller suites or utilized by an owner/user.

The first-floor tenant is currently on a month-to-month lease.

There are approximately 43 parking spaces available.

A new roof is scheduled to be installed in November 2023.

The building is conveniently located approximately 2.2 miles north of Dunlawton Avenue and 1 mile south of Beville Road

### **LOCATION ADDRESS**

2040 S. Ridgewood Avenue South Daytona, FL 32119

## **OFFERING SUMMARY**

| SALE PRICE:    | \$890,000       |  |  |
|----------------|-----------------|--|--|
| BUILDING SIZE: | 14,348 SF       |  |  |
| LOT SIZE:      | 0.71+/- Acres   |  |  |
| YEAR BUILT:    | 1974            |  |  |
| PARCEL NO:     | 5344-16-00-0522 |  |  |
| TRAFFIC COUNT: | 23,000 AADT     |  |  |
| ZONING:        | BGC             |  |  |
|                |                 |  |  |