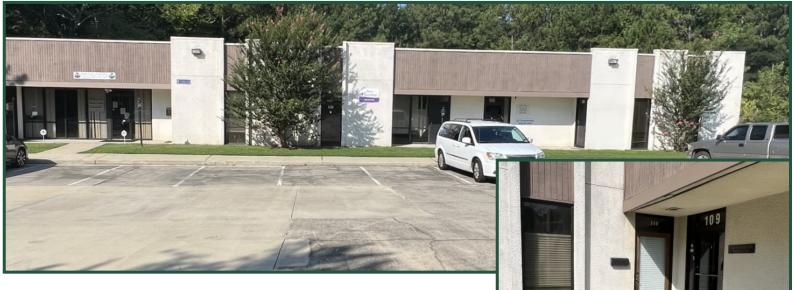

| Lots:<br>Buildings:<br>Utilities: | Lot sizes vary from 0.10 AC - 0.39 AC<br>Building sizes vary from 650 SF - 2,560 SF<br>All available                                                                                                                                                                                    |  |  |  |  |
|-----------------------------------|-----------------------------------------------------------------------------------------------------------------------------------------------------------------------------------------------------------------------------------------------------------------------------------------|--|--|--|--|
| Zoning:                           | None - Located in Baldwin County                                                                                                                                                                                                                                                        |  |  |  |  |
| HOA Dues:                         | \$666.82 for all units (can be passed to tenants)                                                                                                                                                                                                                                       |  |  |  |  |
| Taxes:                            | \$4,150.60 (each unit has separate tax bill, total shown)                                                                                                                                                                                                                               |  |  |  |  |
| Year Built:                       | 1985                                                                                                                                                                                                                                                                                    |  |  |  |  |
| Parking:                          | Ample - in front of tenant spaces                                                                                                                                                                                                                                                       |  |  |  |  |
| Traffic Count:                    | 20,700 VPD                                                                                                                                                                                                                                                                              |  |  |  |  |
| Neighbors:                        | Dollar General, Lake Country Lanes, Citizens Bank of the South, Century 21, State Farm, Fouts Brothers, and many other offices and retail.                                                                                                                                              |  |  |  |  |
| Notes:                            | Great tenant mix, including a DUI School, counselling services, and accountants. The office spaces have been updated as tenants move in and out. HVAC units are 6-7 years old. HOA takes care of roof, grounds, pest control, exterior paint, and insurance. Located in Baldwin County. |  |  |  |  |