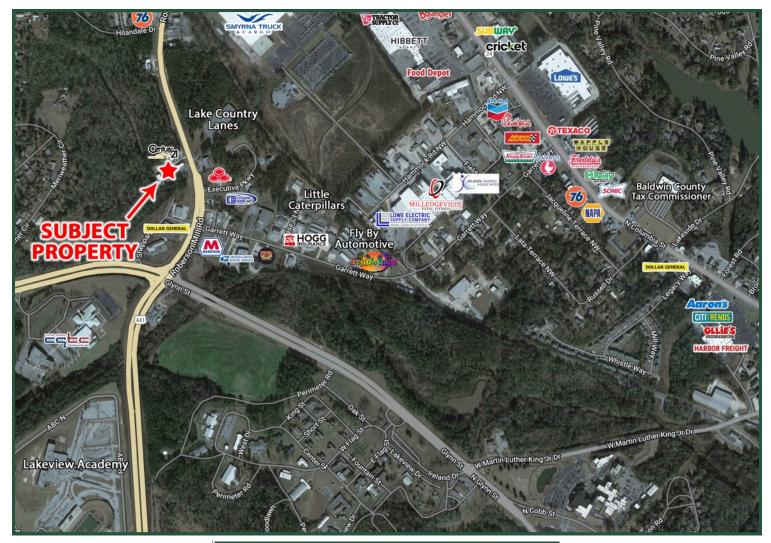

| Lots:<br>Buildings:<br>Utilities: | Lot sizes vary from 0.10 AC - 0.39 AC<br>Building sizes vary from 650 SF - 2,560 SF<br>All available                                                                                                                                                                                    |  |  |  |  |
|-----------------------------------|-----------------------------------------------------------------------------------------------------------------------------------------------------------------------------------------------------------------------------------------------------------------------------------------|--|--|--|--|
| Zoning:                           | None - Located in Baldwin County                                                                                                                                                                                                                                                        |  |  |  |  |
| HOA Dues:                         | \$666.82 for all units (can be passed to tenants)                                                                                                                                                                                                                                       |  |  |  |  |
| Taxes:                            | \$4,150.60 (each unit has separate tax bill, total shown)                                                                                                                                                                                                                               |  |  |  |  |
| Year Built:                       | 1985                                                                                                                                                                                                                                                                                    |  |  |  |  |
| Parking:                          | Ample - in front of tenant spaces                                                                                                                                                                                                                                                       |  |  |  |  |
| Traffic Count:                    | 20,700 VPD                                                                                                                                                                                                                                                                              |  |  |  |  |
| Neighbors:                        | Dollar General, Lake Country Lanes, Citizens Bank of the South, Century 21, State Farm, Fouts Brothers, and many other offices and retail.                                                                                                                                              |  |  |  |  |
| Notes:                            | Great tenant mix, including a DUI School, counselling services, and accountants. The office spaces have been updated as tenants move in and out. HVAC units are 6-7 years old. HOA takes care of roof, grounds, pest control, exterior paint, and insurance. Located in Baldwin County. |  |  |  |  |