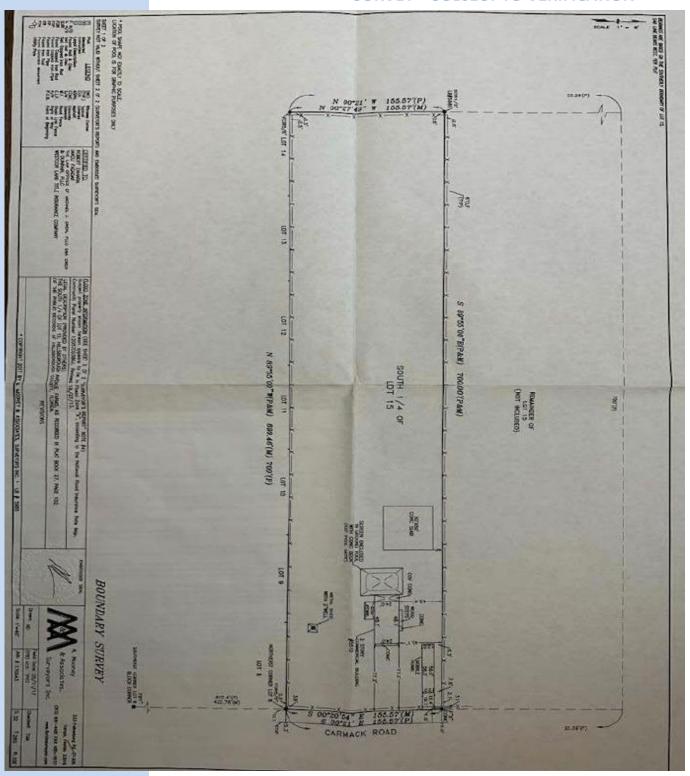

# **2.5-acre Commercial Parcel for Sale or Lease**

5510 Carmack Rd., Tampa, FL 33610

**SURVEY - SUBJECT TO VERIFICATION** 

Bill Besselieu, CCIM Mobile/Direct: 813-263-5854 besselieu@gmail.com Greg Andretta, SIOR 813-263-4833 greg@andrettaproperties.com Andretta Properties Licensed Real Estate Broker 550 N. Reo St. #300 Tampa, FL 33609 Office: 813-889-0889 www.andrettaproperties.com

2.5 Acres +/-

Dimensions: 156'x700' +/-

Current Use Vacant/Storage

Unincorporated Hillsborough County

Utilities:

Well & Septic

Market: East Tampa/Seffner

Taxes: \$8,678