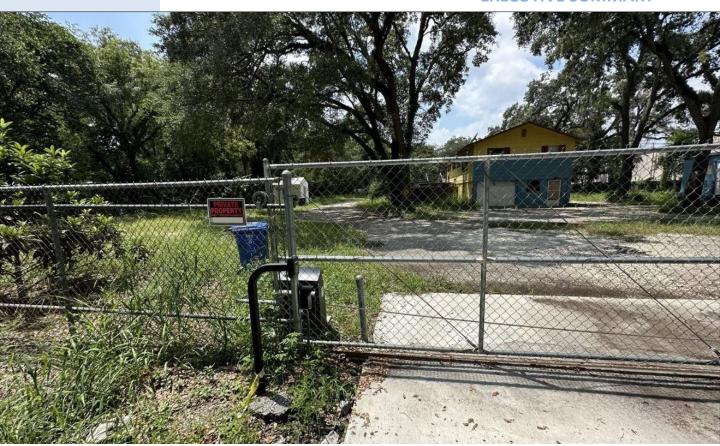

#### FOR LEASE OR SALE!!

This is a 2.5-acre commercial parcel located near Interstate-75 and Interstate 4. The Tampa/Seffner location near the I4/I75 apex provides good access to all of Tampa Bay and beyond. With access of US 92 the site is at the end of a dead-end street providing for a lowkey location. The property has a chain link fence along the perimeter with an electric coded gate opener. There are several large trees providing a canopy for shade.

There is a small 1,152 sf frame building located on the property along with an old trailer, both are in "AS IS, WHERE IS" condition.

There are several allowed uses provided in the PD available for review.