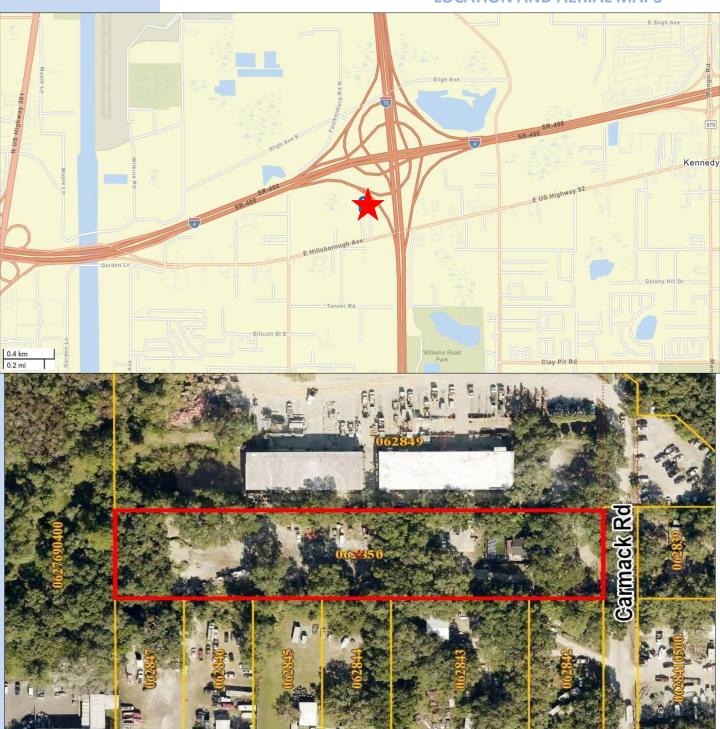

# **2.5-acre Commercial Parcel for Sale or Lease**

5510 Carmack Rd., Tampa, FL 33610

**LOCATION AND AERIAL MAPS** 

Bill Besselieu, CCIM Mobile/Direct: 813-263-5854 besselieu@gmail.com

Greg Andretta, SIOR 813-263-4833 greg@andrettaproperties.com Andretta Properties Licensed Real Estate Broker 550 N. Reo St. #300 Tampa, FL 33609 Office: 813-889-0889 www.andrettaproperties.com

#### FOR LEASE OR SALE!!

This is a 2.5-acre commercial parcel located near Interstate-75 and Interstate 4. The Tampa/Seffner location near the I4/I75 apex provides good access to all of Tampa Bay and beyond. With access of US 92 the site is at the end of a dead-end street providing for a lowkey location. The property has a chain link fence along the perimeter with an electric coded gate opener. There are several large trees providing a canopy for shade.