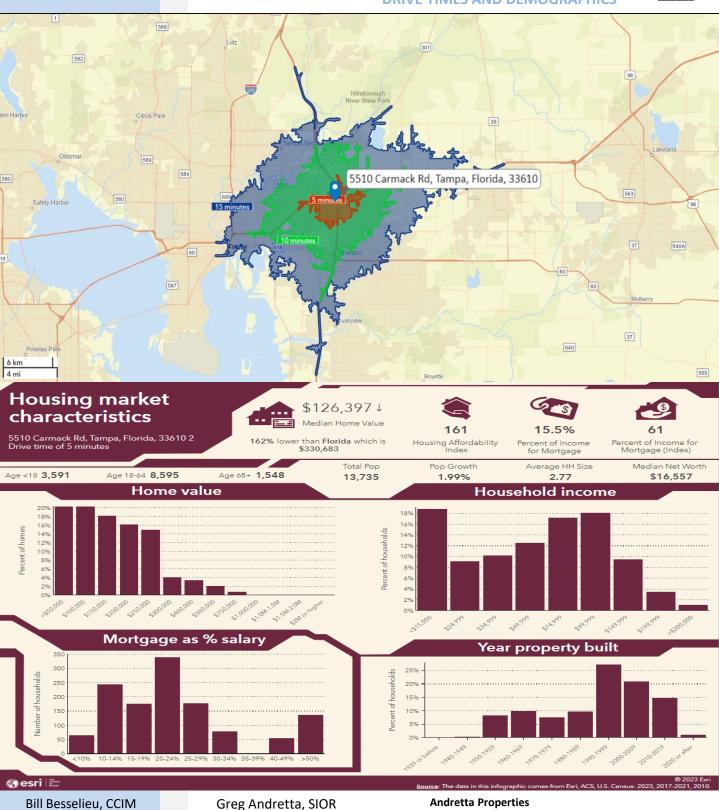

## 2.5 Acre Commercial Parcel for Sale or Lease

5510 Carmack Rd., Tampa, FL 33610

**DRIVE TIMES AND DEMOGRAPHICS** 

Mobile/Direct: 813-263-5854 besselieu@gmail.com

813-263-4833 greg@andrettaproperties.com