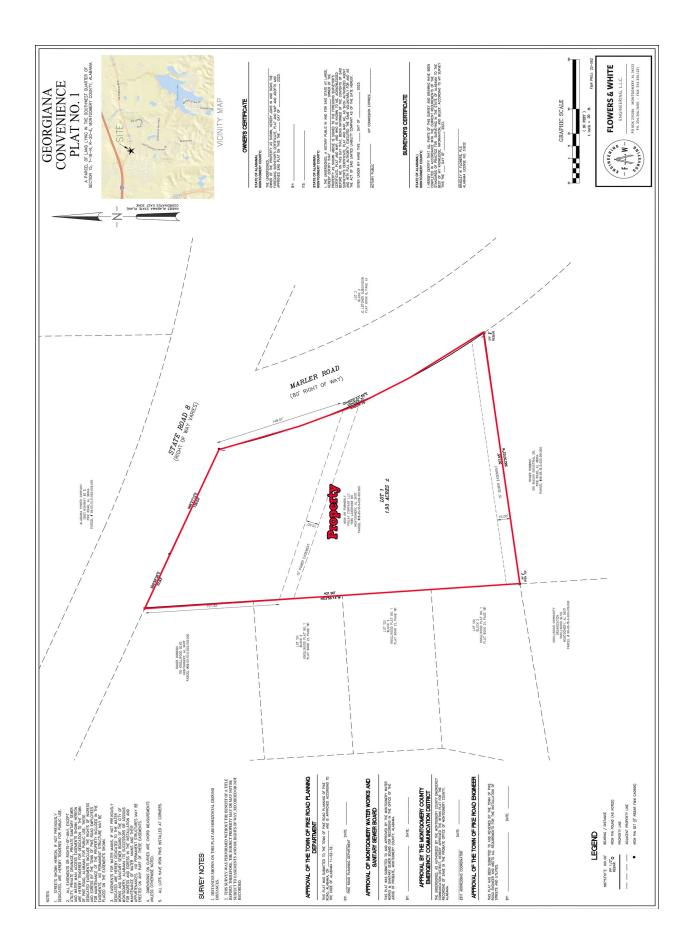

## +/- 1.93 Acres U.S. Hwy 80 and Marler Road Pike Road, AL 36064

- Sale Price:
- \$1,260,000.00 (\$15.00/S.F.)
- Property Size: <u>+</u>1.93 Acres
- Zoning:
- Best Use:
- Ize: <u>+</u> 1.93 Acres B-2 (Commercial)
- t Use: Fast Food, Convenience
  - Store, Retail
- Visibility: Excellent
- Possession: Immediate
- Listing Type: Exclusive

Excellent commercial lot located at the SW Corner of U.S. Hwy 80 and Marler Road, Pike Road, AL. Perfect for restaurant, convenience store and other commercial uses. Contact John Stanley, CCIM, at (334) 271-2475 for more information.