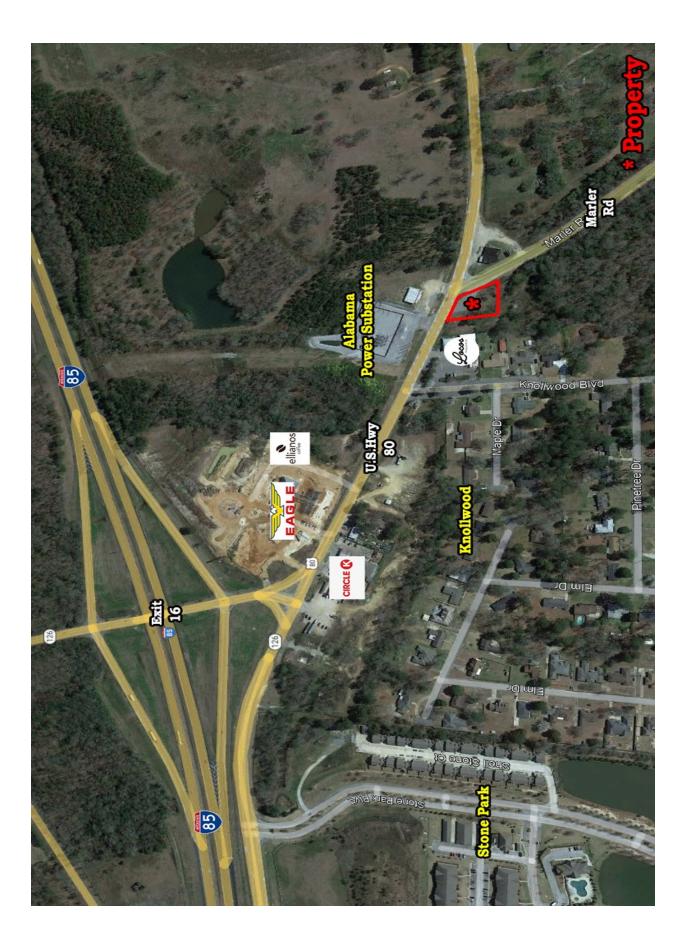

## +/- 1.93 Acres U.S. Hwy 80 and Marler Road Pike Road, AL 36064

- Sale Price:
- \$1,260,000.00 (\$15.00/S.F.)
- Property Size: <u>+</u>1.93 Acres
- Zoning:
- Best Use:
- Ize: <u>+</u> 1.93 Acres B-2 (Commercial)
- t Use: Fast Food, Convenience
  - Store, Retail
- Visibility: Excellent
- Possession: Immediate
- Listing Type: Exclusive

Excellent commercial lot located at the SW Corner of U.S. Hwy 80 and Marler Road, Pike Road, AL. Perfect for restaurant, convenience store and other commercial uses. Contact John Stanley, CCIM, at (334) 271-2475 for more information.