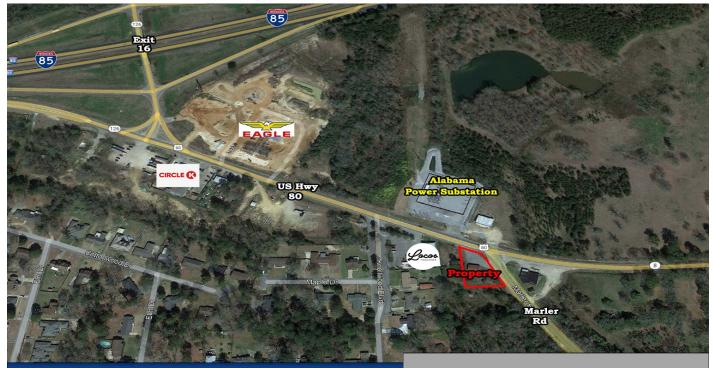

## +/- 1.93 Acres U.S. Hwy 80 and Marler Road Pike Road, AL 36064

- Sale Price:
- \$1,260,000.00 (\$15.00/S.F.)
- Property Size: <u>+</u>1.93 Acres
- Zoning:
- Best Use:
- Ize: <u>+</u> 1.93 Acres B-2 (Commercial)
- t Use: Fast Food, Convenience
  - Store, Retail
- Visibility: Excellent
- Possession: Immediate
- Listing Type: Exclusive

Excellent commercial lot located at the SW Corner of U.S. Hwy 80 and Marler Road, Pike Road, AL. Perfect for restaurant, convenience store and other commercial uses. Contact John Stanley, CCIM, at (334) 271-2475 for more information.