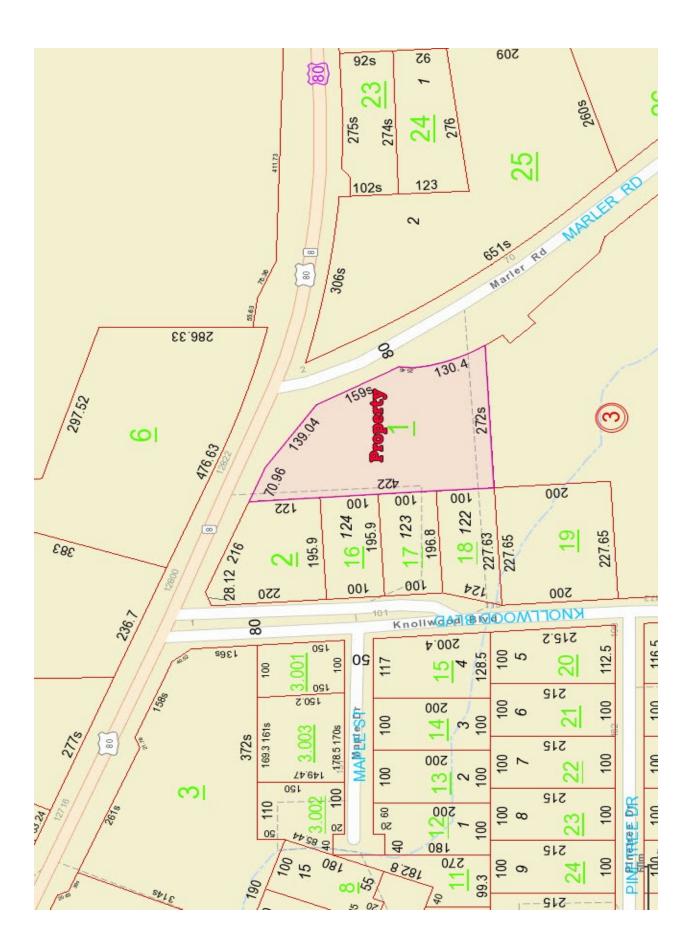

## +/- 1.93 Acres U.S. Hwy 80 and Marler Road Pike Road, AL 36064

- Sale Price:
- \$1,260,000.00 (\$15.00/S.F.)
- Property Size: <u>+</u>1.93 Acres
- Zoning:
- Best Use:
- Ize: <u>+</u> 1.93 Acres B-2 (Commercial)
- t Use: Fast Food, Convenience
  - Store, Retail
- Visibility: Excellent
- Possession: Immediate
- Listing Type: Exclusive

Excellent commercial lot located at the SW Corner of U.S. Hwy 80 and Marler Road, Pike Road, AL. Perfect for restaurant, convenience store and other commercial uses. Contact John Stanley, CCIM, at (334) 271-2475 for more information.