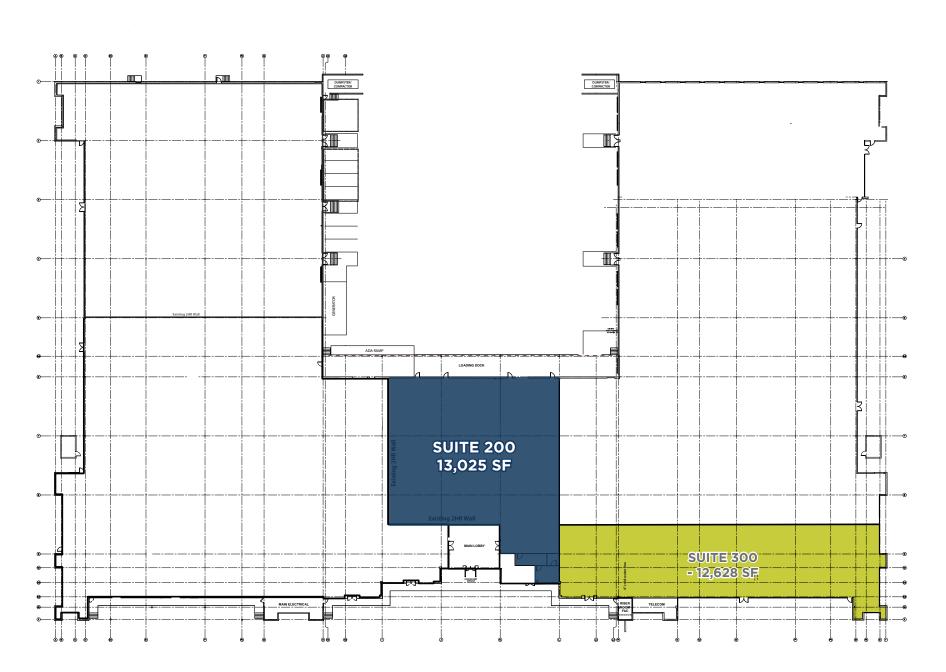

## SUITE 200 - 13,025 SF

# SUITE 300 - 12,628 SF

## **SPACE HIGHLIGHTS**

- 1. Suite 200 13,025 SF
  - 400 SF of Office
  - Two (2) Dock Doors
  - \$14.00/SF NNN
  - \$3.75 PSF OPEX
  - 22' Clear Height
  - Class IV Sprinklers
  - Available January 1, 2024
- 2. Suite 300 12,628 SF
  - Dead Storage (no office)
  - \$9.00/SF NNN
  - \$3.75 PSF OPEX
  - Available March 1, 2024

Can be leased as one space or separately