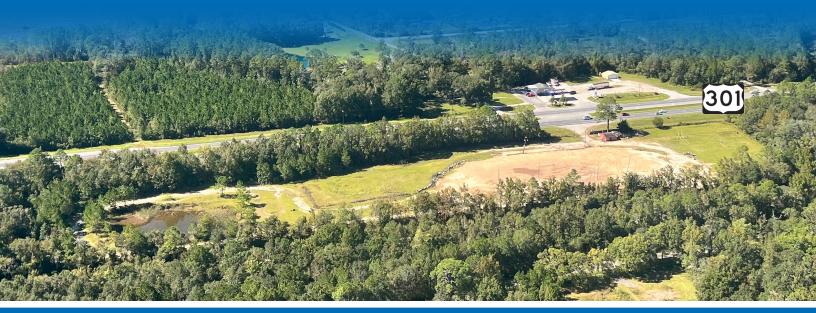

## 8781 US HWY-301

JACKSONVILLE, FL | 32234

### **±12 ACRES AVAILABLE - FOR LEASE**

- Over 1,700 feet of direct frontage on Highway
   301 with traffic counts of 25,000 cars per day
- Zoned CCG-2, allowing for a variety of uses including commercial retail sales, truck sales, boat sales, mobile home sales, truck parking, boatyard, personal storage, hotel, light manufacturing, and plant nursery
- · Median curb cut with left turn access
- Utilities on site and retention pond in place
- Located in a high growth area to include future residential and commercial developments