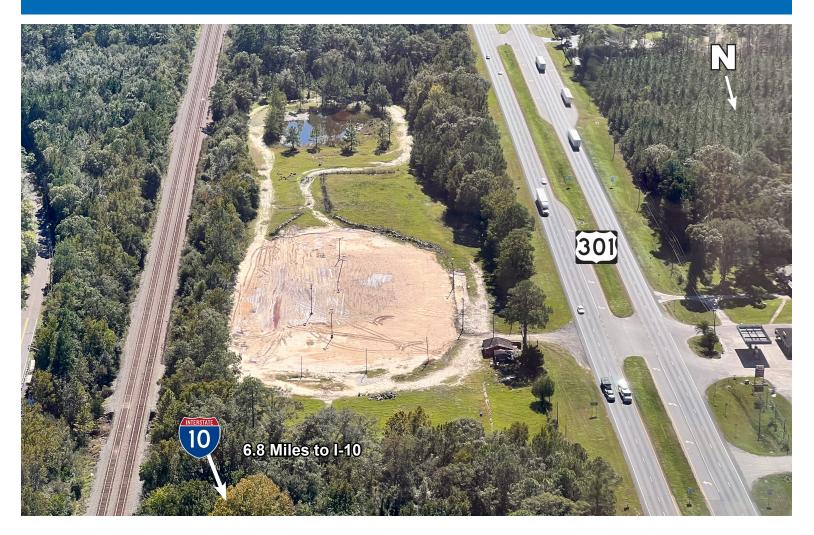

## **Aerials**

8781 US Hwy-301 | Jacksonville, FL | 32234

### **±12 ACRES AVAILABLE - FOR LEASE**

- Over 1,700 feet of direct frontage on Highway
   301 with traffic counts of 25,000 cars per day
- Zoned CCG-2, allowing for a variety of uses including commercial retail sales, truck sales, boat sales, mobile home sales, truck parking, boatyard, personal storage, hotel, light manufacturing, and plant nursery
- · Median curb cut with left turn access
- Utilities on site and retention pond in place
- Located in a high growth area to include future residential and commercial developments