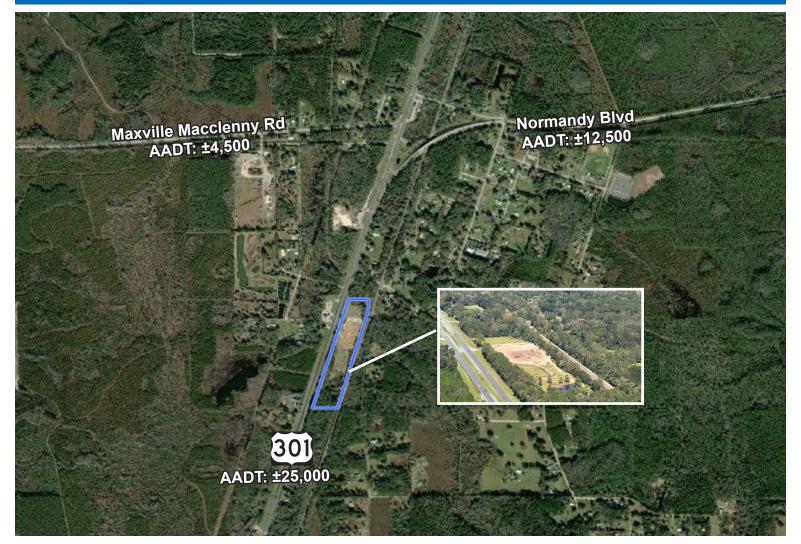

## 8781 US HWY-301

JACKSONVILLE, FL | 32234

### **±12 ACRES AVAILABLE - FOR LEASE**

- Over 1,700 feet of direct frontage on Highway
   301 with traffic counts of 25,000 cars per day
- Zoned CCG-2, allowing for a variety of uses including commercial retail sales, truck sales, boat sales, mobile home sales, truck parking, boatyard, personal storage, hotel, light manufacturing, and plant nursery
- · Median curb cut with left turn access
- Utilities on site and retention pond in place
- Located in a high growth area to include future residential and commercial developments

## **Aerials**

8781 US Hwy-301 | Jacksonville, FL | 32234