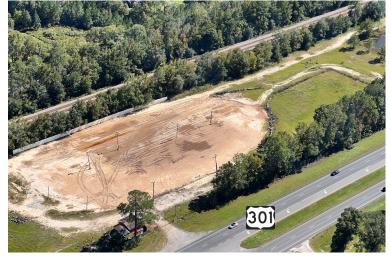

## 8781 US HWY-301

JACKSONVILLE, FL | 32234

### **±12 ACRES AVAILABLE - FOR LEASE**

- Over 1,700 feet of direct frontage on Highway
   301 with traffic counts of 25,000 cars per day
- Zoned CCG-2, allowing for a variety of uses including commercial retail sales, truck sales, boat sales, mobile home sales, truck parking, boatyard, personal storage, hotel, light manufacturing, and plant nursery
- · Median curb cut with left turn access
- Utilities on site and retention pond in place
- Located in a high growth area to include future residential and commercial developments

## **Aerials**

8781 US Hwy-301 | Jacksonville, FL | 32234