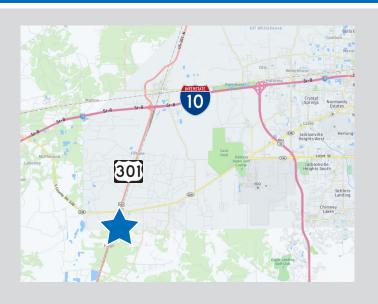

# Location Map 8781 US Hwy-301 | Jacksonville, FL | 32234

| Point of Interest           | Time   | Miles |
|-----------------------------|--------|-------|
| 295 I-295                   | 21 min | 20    |
| 95 I-95                     | 29 min | 27    |
| 10 1-10                     | 7 min  | 6.5   |
| ズ Jax International Airport | 37 min | 35    |
| JaxPort                     | 48 min | 41    |
| Northfolk Southern          | 25 min | 18    |