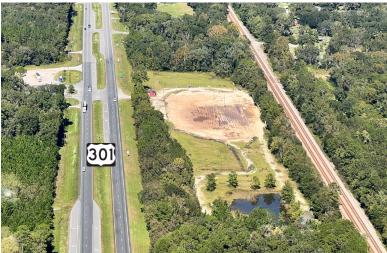

## **Aerials**

8781 US Hwy-301 | Jacksonville, FL | 32234

### **±12 ACRES AVAILABLE - FOR LEASE**

- Over 1,700 feet of direct frontage on Highway
   301 with traffic counts of 25,000 cars per day
- Zoned CCG-2, allowing for a variety of uses including commercial retail sales, truck sales, boat sales, mobile home sales, truck parking, boatyard, personal storage, hotel, light manufacturing, and plant nursery
- · Median curb cut with left turn access
- Utilities on site and retention pond in place
- Located in a high growth area to include future residential and commercial developments