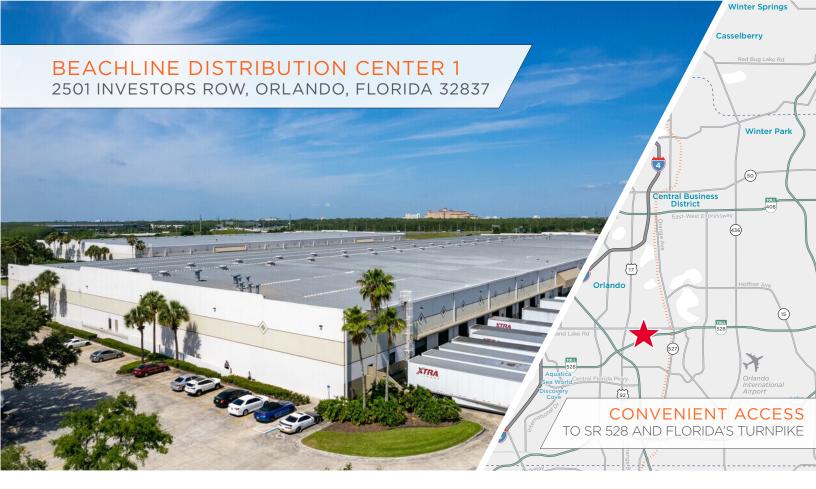

39,600 SF FOR SUBLEASE SUITE 800

## SPACE HIGHLIGHTS

**ASKING RATE** 

NEGOTIABLE

**WAREHOUSE SF** 

39,600 SF

**DOCK DOORS** 

9 DOORS

FIRE SUPPRESSION

**FSFR** 

OPEX\*

\$2.32/PSF

**OFFICE SF** 

2,500± SF

**PARKING RATIO** 

1.20/1,000

YEAR BUILT

1997

LEASE TERM

**DECEMBER 31, 2026** 

**CLEAR HEIGHT** 

26'

**ZONING** 

IND-2/IND-3

**AVAILABILITY** 

**IMMEDIATELY** 

\*Denotes Estimated Operating Expenses for 2023