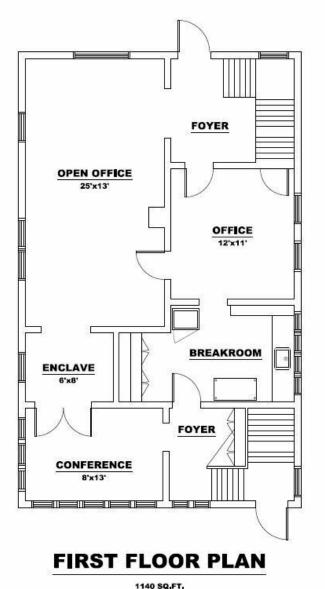

#### 2-Story Office Building

Beautiful, historic 2-story office on Main Street with several updates.

First floor offers an inviting open reception or open office, 1 private office, conference/office, kitchenette and 1 bath. Second floor offers 2 private offices and 2 baths.

| Specifications  |                          |
|-----------------|--------------------------|
| Description:    | Office - Office Building |
| Size:           | 1,810 SF                 |
| Year Built:     | 1881                     |
| HVAC System:    | GFA                      |
| Electrical:     | 100 amp                  |
| Sprinklers:     | No                       |
| Washrooms:      | 3                        |
| Ceiling Height: | 8 ft                     |
| Parking:        | Rear                     |
| Sewer/Water:    | City                     |
| Zoning:         | C5 C - Office District   |
| CAM & Taxes     | Included in Rent         |
| PIN #:          | 03-22-455-002            |