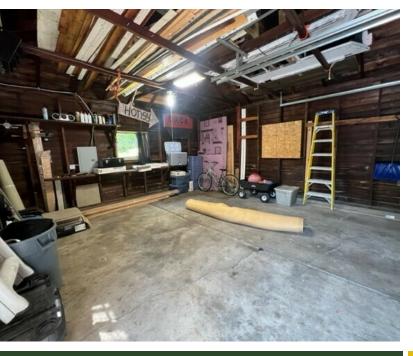

Ample storage in the basement as well as the detached garage. There is a backup generator on site as an uncommon added amenity. The exterior has been recently professionally landscaped and provides a welcoming feel and beautiful surrounding to a shaded area for an outside break area. Parking in rear of office.