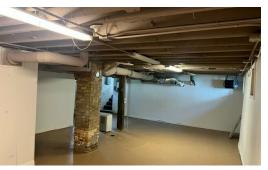

Ample storage in the basement as well as the detached garage. There is a backup generator on site as an uncommon added amenity. The exterior has been recently professionally landscaped and provides a welcoming feel and beautiful surrounding to a shaded area for an outside break area. Parking in rear of office.