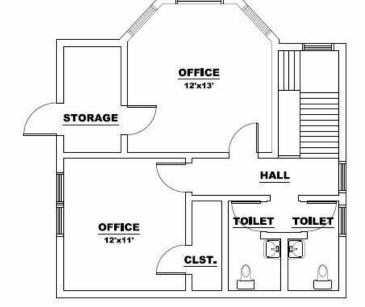

#### 2-Story Office Building

Beautiful, historic 2-story office on Main Street with several updates.

First floor offers an inviting open reception or open office, 1 private office, conference/office, kitchenette and 1 bath. Second floor offers 2 private offices and 2 baths.

## SECOND FLOOR PLAN

670 SQ.FT.

CLICK HERE TO VIEW OUR WEBSITE

No warranty or representation is made as to the accuracy of the foregoing information. Terms of sale or lease and availability are subject to change or withdrawal without notice. This document is for information purposes only. No offer of sub-agency is being made.