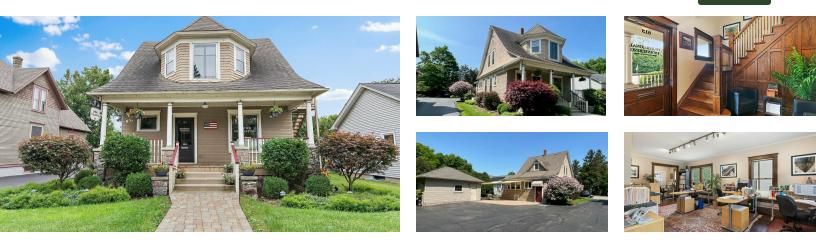

## 613 W Main St West Dundee, IL 60118

### OFFICE

For Lease

2-STORY OFFICE 1,810 SF

#### 2-Story Office Building

Beautiful, historic 2-story office on Main Street with several updates.

First floor offers an inviting open reception or open office, 1 private office, conference/office, kitchenette and 1 bath. Second floor offers 2 private offices and 2 baths.

Ample storage in the basement as well as the detached garage. There is a backup generator on site as an uncommon added amenity. The exterior has been recently professionally landscaped and provides a welcoming feel and beautiful surrounding to a shaded area for an outside break area. Parking in rear of office.

| Specifications  |                          |
|-----------------|--------------------------|
| Description:    | Office - Office Building |
| Size:           | 1,810 SF                 |
| Year Built:     | 1881                     |
| HVAC System:    | GFA                      |
| Electrical:     | 100 amp                  |
| Sprinklers:     | No                       |
| Washrooms:      | 3                        |
| Ceiling Height: | 8 ft                     |
| Parking:        | Rear                     |
| Sewer/Water:    | City                     |
| Zoning:         | C5 C - Office District   |
| CAM & Taxes     | Included in Rent         |
| PIN #:          | 03-22-455-002            |