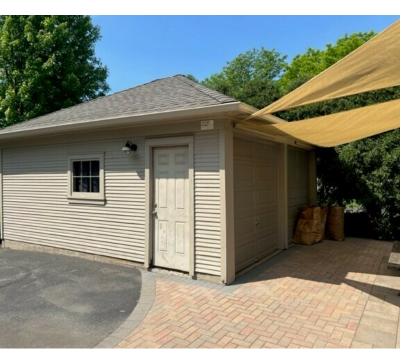

Ample storage in the basement as well as the detached garage. There is a backup generator on site as an uncommon added amenity. The exterior has been recently professionally landscaped and provides a welcoming feel and beautiful surrounding to a shaded area for an outside break area. Parking in rear of office.