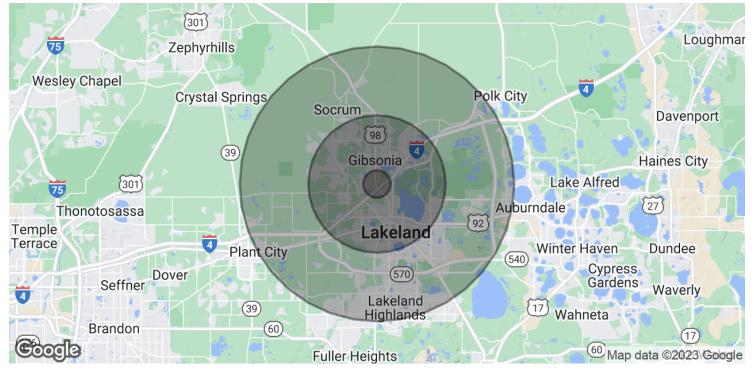

## **DEMOGRAPHICS MAP & REPORT**

# Parajon Medical Office Building

| POPULATION           | 1 MILE | 5 MILES | 10 MILES |
|----------------------|--------|---------|----------|
| Total Population     | 8,724  | 126,245 | 268,912  |
| Average Age          | 40.8   | 39.9    | 40.5     |
| Average Age (Male)   | 37.8   | 38.6    | 39.3     |
| Average Age (Female) | 42.7   | 41.2    | 41.7     |

| HOUSEHOLDS & INCOME | 1 MILE    | 5 MILES   | 10 MILES  |
|---------------------|-----------|-----------|-----------|
| Total Households    | 3,894     | 53,941    | 112,286   |
| # of Persons per HH | 2.2       | 2.3       | 2.4       |
| Average HH Income   | \$51,744  | \$51,745  | \$60,044  |
| Average House Value | \$142,458 | \$136,430 | \$153,184 |