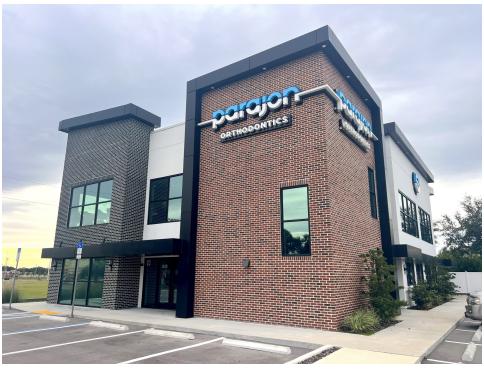

### MEDICAL/PROFESSIONAL OFFICE FOR LEASE

Parajon Medical Office Building

#### PROPERTY OVERVIEW

The first floor of the Parajon Orthodontics building is available for lease. The suite is 3,783 SF +/- and ready for tenant build-out. The suite is currently in grey shell condition with all the utilities stubbed to the unit. A tenant improvement allowance is available. This lease opportunity is perfect for complementing orthodontic specialists as well as all medical, retail, and professional office specialties.

Parajon Orthodontics is located in the heart of the city of Lakeland and adjacent to the Shoppes of Lakeland Center. The property is ideal with easy access to Interstate 4 (103,500 Annual Average Daily Traffic) and HWY 98 (58,000 AADT) in Lakeland. Breezewood Dr is in close proximity to Lakeland Square Mall, Target, Best Buy, and other large retailers/restaurants. The property is less than 5 miles from Downtown Lakeland and Lakeland Regional Health Medical Center.