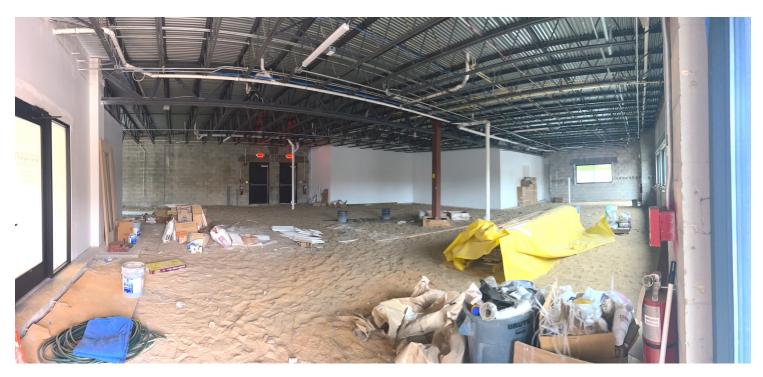

## **CURRENT INTERIOR CONDITION**

#### PROPERTY OVERVIEW

The first floor of the Parajon Orthodontics building is available for lease. The suite is 3,783 SF +/- and ready for tenant build-out. The suite is currently in grey shell condition with all the utilities stubbed to the unit. A tenant improvement allowance is available. This lease opportunity is perfect for complementing orthodontic specialists as well as all medical, retail, and professional office specialties.