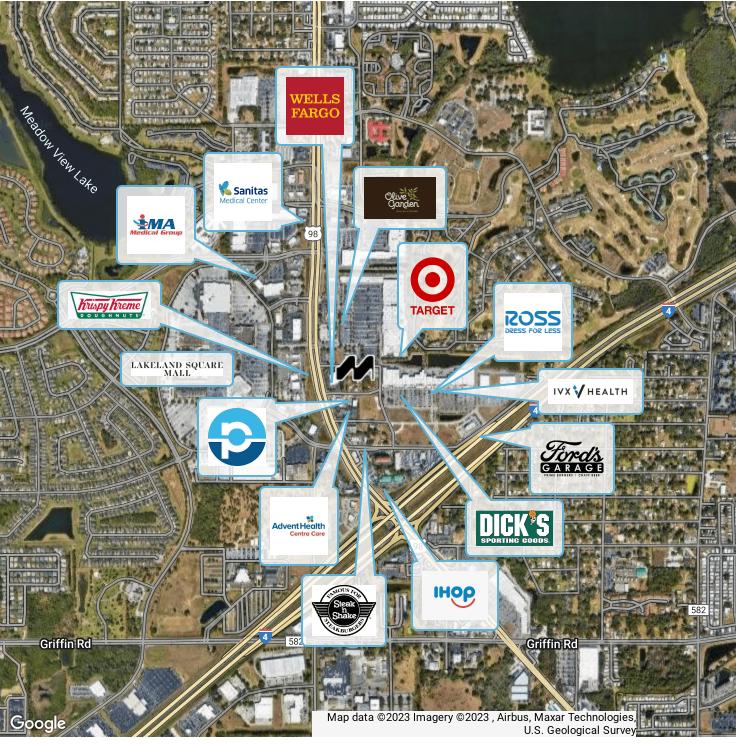

## **LOCATION MAP**

Parajon Orthodontics is located in the heart of the city of Lakeland and adjacent to the Shoppes of Lakeland Center. The property is ideal with easy access to Interstate 4 (103,500 Annual Average Daily Traffic) and HWY 98 (58,000 AADT) in Lakeland. Breezewood Dr is in close proximity to Lakeland Square Mall, Target, Best Buy, and other large retailers/restaurants. The property is less than 5 miles from Downtown Lakeland and Lakeland Regional Health Medical Center.