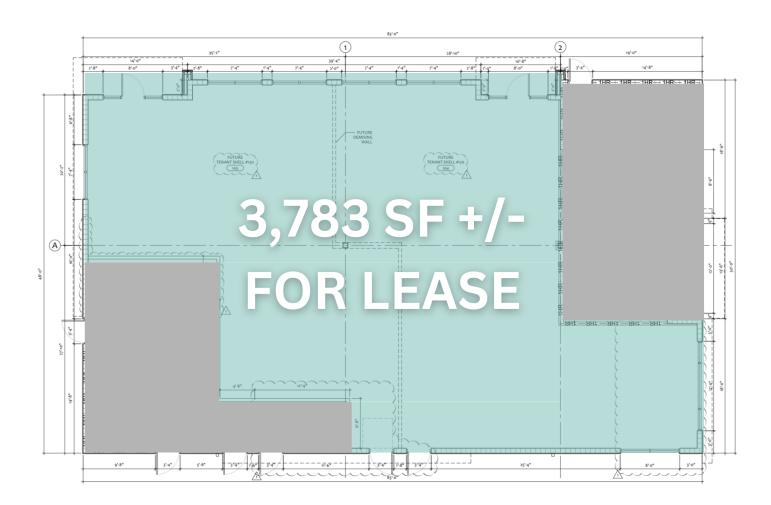

## FLOOR PLAN

### **OFFERING SUMMARY**

| Lease Rate:    | Negotiable       |
|----------------|------------------|
| Building Size: | 8,347 SF         |
| Available SF:  | 1,600 - 3,783 SF |
| Year Built:    | 2022             |
| Zoning:        | C3               |

#### PROPERTY OVERVIEW

The first floor of the Parajon Orthodontics building is available for lease. The suite is 3,783 SF +/- and ready for tenant build-out. The suite is currently in grey shell condition with all the utilities stubbed to the unit. A tenant improvement allowance is available. This lease opportunity is perfect for complementing orthodontic specialists as well as all medical, retail, and professional office specialties.

### **PROPERTY HIGHLIGHTS**

- Grey Shell Suite Available For Lease Ready for Tenant Customization
- Flexible Suite Sizes 1,600 3,783 SF +/-
- TI Allowance Available
- Ideal for Medical, Retail, and Professional Office Specialties!
- Plenty of Parking