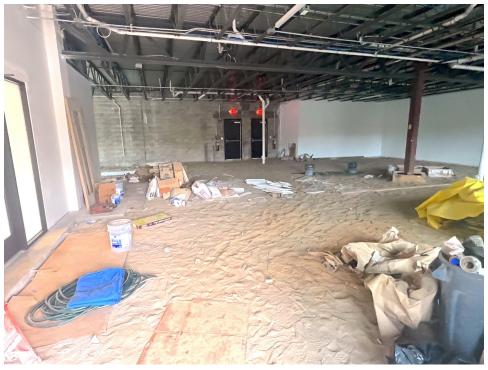

## **CURRENT INTERIOR CONDITION**

#### PROPERTY OVERVIEW

The first floor of the Parajon Orthodontics building is available for lease. The suite is 3,783 SF +/- and ready for tenant build-out. The suite is currently in grey shell condition with all the utilities stubbed to the unit. A tenant improvement allowance is available. This lease opportunity is perfect for complementing orthodontic specialists as well as all medical, retail, and professional office specialties.