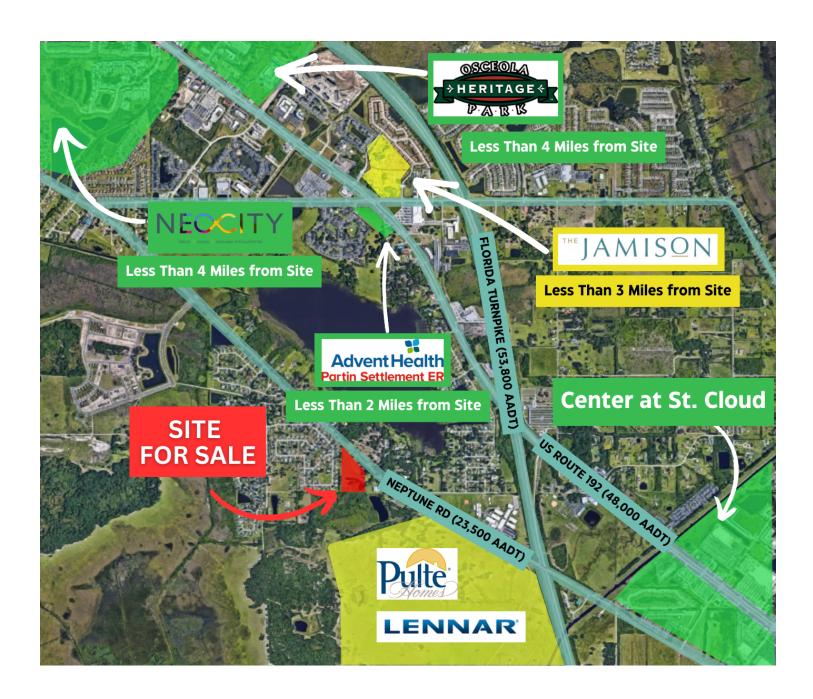

Development in this area is growing rapidly with large multifamily developments from DR Horton, Pulte, and Lennar surrounding the site. The property is less than 4 miles from the new Neocity, Osceola Heritage Center, and the new AdventHealth Partin Settlement Health Park.

#### PROPERTY HIGHLIGHTS

- Neptune Rd Raw Land Site For Sale
- Property to be Annexed to City of St. Cloud (In Process)
- Range of 8 18 Dwelling Units Per AC for Multifamily
- Perfect for Multi-Family, Medical Office, or a Daycare
- Close Proximity to US SR 192 and Florida Turnpike
- Less Than 4 Miles from NeoCity and New AdventHealth Partin Settlement Health Park

## 2450 Neptune Rd

**LOCATION MAP** 

KISSIMMEE, FL 34744