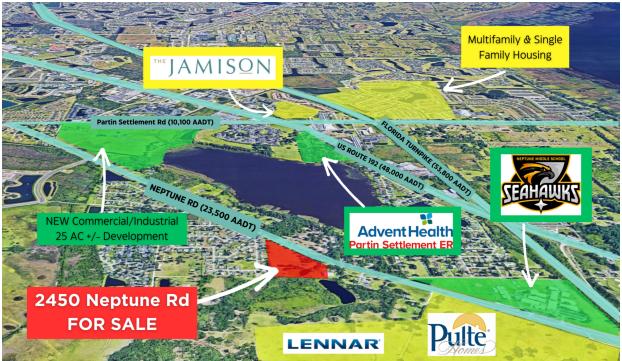

#### 8.03 AC +/- RAW LAND SITE FOR SALE

KISSIMMEE, FL 34744

## 2450 Neptune Rd

#### PROPERTY OVERVIEW

8.03 AC +/- of raw land is available for sale right in between the major markets of St. Cloud and Kissimmee. The piece of land fronts Neptune Rd (23,500 Annual Average Daily Traffic) and is moments from Florida Turnpike (53,800 AADT). 2450 Neptune Rd is a great fit for multifamily and retail users. Neptune Rd is also set to undergo a roadway project to expand from 2 lanes to 4 connecting all the way to Partin Settlement Rd.

Development in this area is growing rapidly with large multifamily developments from DR Horton, Pulte, and Lennar surrounding the site. The property is less than 4 miles from the new Neocity, Osceola Heritage Center, and the new AdventHealth Partin Settlement Health Park.

#### PROPERTY HIGHLIGHTS

- Neptune Rd Raw Land Site For Sale
- Property to be Annexed to City of St. Cloud (In Process)
- Range of 8 18 Dwelling Units Per AC for Multifamily
- Perfect for Multi-Family, Medical Office, or a Daycare
- Close Proximity to US SR 192 and Florida Turnpike
- Less Than 4 Miles from NeoCity and New AdventHealth Partin Settlement Health Park