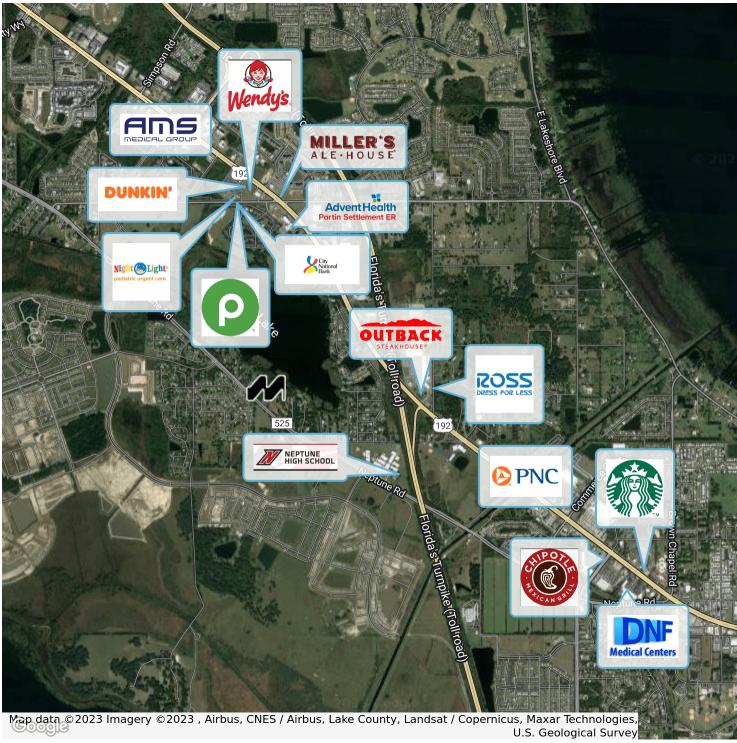

g rapidly with large multifamily developments from DR Horton, Pulte, and Lennar surrounding the site. The property is less than 4 miles from the new Neocity, Osceola Heritage Center, and the new AdventHealth Partin Settlement Health Park.

#### PROPERTY HIGHLIGHTS

- Neptune Rd Raw Land Site For Sale
- Property to be Annexed to City of St. Cloud (In Process)
- Range of 8 18 Dwelling Units Per AC for Multifamily
- Perfect for Multi-Family, Medical Office, or a Daycare
- Close Proximity to US SR 192 and Florida Turnpike
- Less Than 4 Miles from NeoCity and New AdventHealth Partin Settlement Health Park

ASHLEY WALKER
407.430.3462
awalker@millenia-partners.com

### **ADDITIONAL PHOTOS**

KISSIMMEE, FL 34744

## 2450 Neptune Rd





**LOCATION MAP** 

KISSIMMEE, FL 34744

# 2450 Neptune Rd





ASHLEY WALKER
407.430.3462
awalker@millenia-partners.com

For Sale

### **DEMOGRAPHICS MAP & REPORT**

KISSIMMEE, FL 34744

# 2450 Neptune Rd





| POPULATION           | 1 MILE | 3 MILES | 5 MILES |
|----------------------|--------|---------|---------|
| Total Population     | 2,246  | 27,177  | 101,978 |
| Average Age          | 35.1   | 33.8    | 34.5    |
| Average Age (Male)   | 34.8   | 32.8    | 32.7    |
| Average Age (Female) | 35.8   | 35.4    | 36.1    |

| HOUSEHOLDS & INCOME | 1 MILE    | 3 MILES   | 5 MILES   |
|---------------------|-----------|-----------|-----------|
| Total Households    | 760       | 9,191     | 35,802    |
| # of Persons per HH | 3.0       | 3.0       | 2.8       |
| Average HH Income   | \$62,589  | \$59,281  | \$54,154  |
| Average House Value | \$