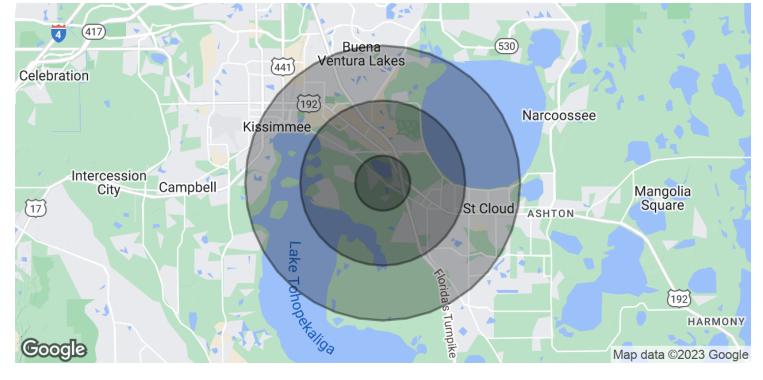

### **DEMOGRAPHICS MAP & REPORT**

KISSIMMEE, FL 34744

# 2450 Neptune Rd

| POPULATION           | 1 MILE | 3 MILES | 5 MILES |
|----------------------|--------|---------|---------|
| Total Population     | 2,246  | 27,177  | 101,978 |
| Average Age          | 35.1   | 33.8    | 34.5    |
| Average Age (Male)   | 34.8   | 32.8    | 32.7    |
| Average Age (Female) | 35.8   | 35.4    | 36.1    |

| HOUSEHOLDS & INCOME | 1 MILE    | 3 MILES   | 5 MILES   |
|---------------------|-----------|-----------|-----------|
| Total Households    | 760       | 9,191     | 35,802    |
| # of Persons per HH | 3.0       | 3.0       | 2.8       |
| Average HH Income   | \$62,589  | \$59,281  | \$54,154  |
| Average House Value | \$299,613 | \$271,712 | \$243,671 |