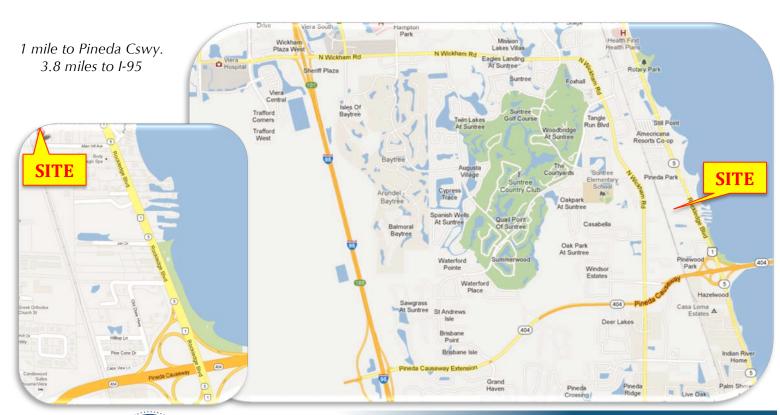

6 @ 12' x 14'

2 @ 14' x 14'

Fenced, Outside Storage New Septic Tank 3-phase Electric Power 600± sf Covered Shed

**PARCEL ID:** 26-37-19-00-00260.0-0000.00

**TAX ACCOUNT: 2606100** 

Located off US 1 just north of Pineda

Causeway (SR 404)

Michael C. Moss VP Industrial Properties (321) 722-0707 x12 Mike@TeamLBR.com