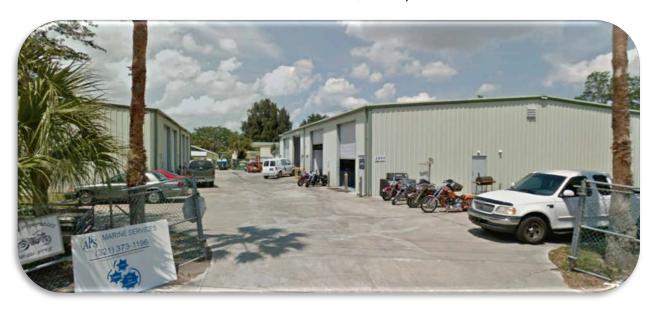

## **INCOME PROPERTY**

 $13,875 \pm total sf$ 

Bldg. A  $7,500 \pm \text{ sf}$ Bldg. B  $6,375 \pm \text{ sf}$ 

**1.04**± Acres

2840 ALLEN HILL AVE. MELBOURNE, FL 32940

**SALE PRICE:** \$625,000

9% Cap RateLong-term Tenants2 Buildings and Shed16' Eave Height8 OHD

6 @ 12' x 14'

2 @ 14' x 14'

Fenced, Outside Storage New Septic Tank 3-phase Electric Power 600± sf Covered Shed

**PARCEL ID:** 26-37-19-00-00260.0-0000.00

**TAX ACCOUNT: 2606100** 

Located off US 1 just north of Pineda