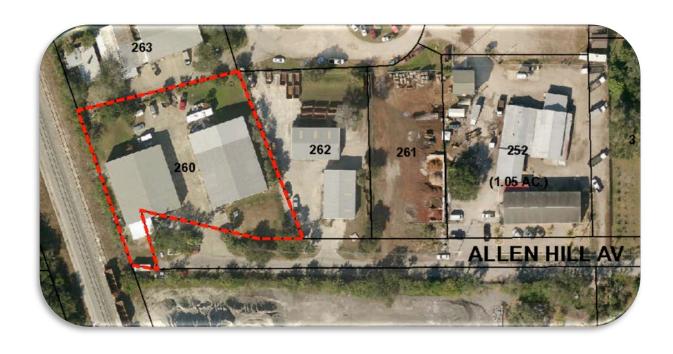

## **INCOME PROPERTY**

 $13,875 \pm total sf$ 

Bldg. A  $7,500 \pm \text{ sf}$ Bldg. B  $6,375 \pm \text{ sf}$ 

**1.04**± Acres

2840 ALLEN HILL AVE. MELBOURNE, FL 32940

**SALE PRICE:** \$625,000

9% Cap RateLong-term Tenants2 Buildings and Shed16' Eave Height8 OHD

6 @ 12' x 14'

2 @ 14' x 14'

Fenced, Outside Storage New Septic Tank 3-phase Electric Power 600± sf Covered Shed

**PARCEL ID:** 26-37-19-00-00260.0-0000.00

**TAX ACCOUNT: 2606100** 

Located off US 1 just north of Pineda