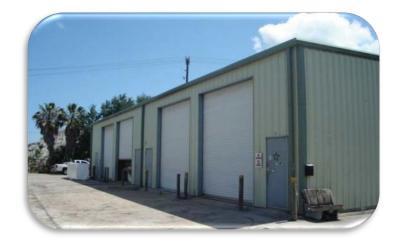

## **INCOME PROPERTY**

 $13,875 \pm total sf$ 

Bldg. A  $7,500 \pm \text{ sf}$ Bldg. B  $6,375 \pm \text{ sf}$ 

**1.04**± Acres

2840 ALLEN HILL AVE. MELBOURNE, FL 32940

**SALE PRICE:** \$625,000

9% Cap RateLong-term Tenants2 Buildings and Shed16' Eave Height8 OHD

6 @ 12' x 14'

2 @ 14' x 14'

Fenced, Outside Storage New Septic Tank 3-phase Electric Power 600± sf Covered Shed

**PARCEL ID:** 26-37-19-00-00260.0-0000.00

**TAX ACCOUNT: 2606100** 

Located off US 1 just north of Pineda