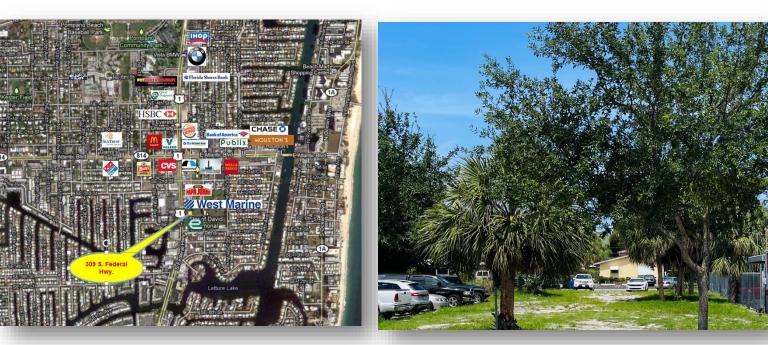

# **Additional Photos**

For Sale \$1,900,000 309 SE22 Ave. & Federal Hwy. Pompano Beach, FL 33062

### **Location Map**

#### **Street View**