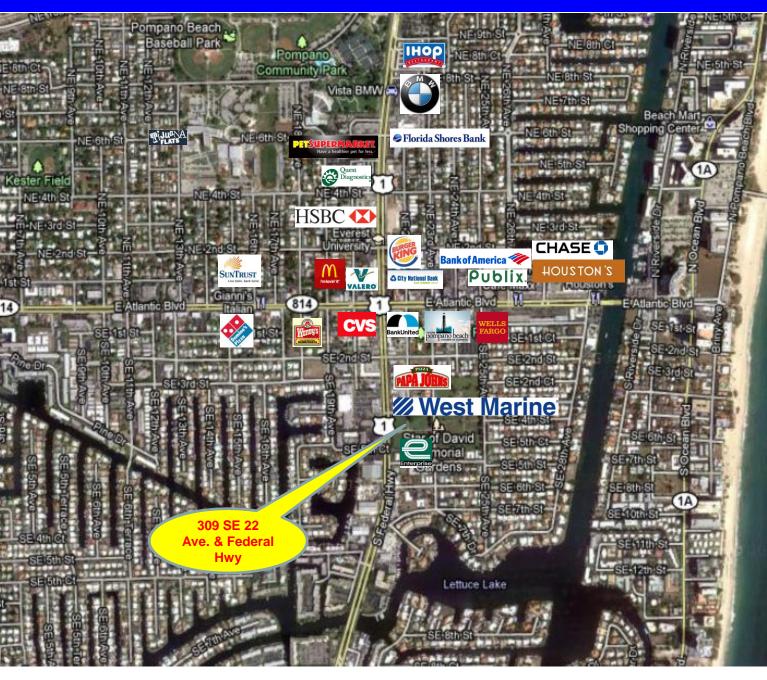

## **Location Map**

For Sale \$1,900,000 309 SE22 Ave. & Federal Hwy. Pompano Beach, FL 33062

Disclaimer: This offering subject to errors, omissions, prior sale or withdrawal without notice.

FOR MORE INFORMATION: