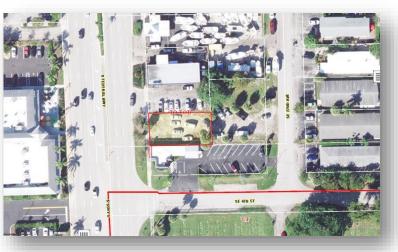

# **Additional Photos**

For Sale \$1,900,000 309 SE22 Ave. & Federal Hwy. Pompano Beach, FL 33062

#### Zoning Aerial

Disclaimer: This offering subject to errors, omissions, prior sale or withdrawal without notice.

CAMPBELL & ROSEMURGY COMMERCIAL REAL ESTATE

1233 E. Hillsboro Blvd Deerfield Beach, FL 33441