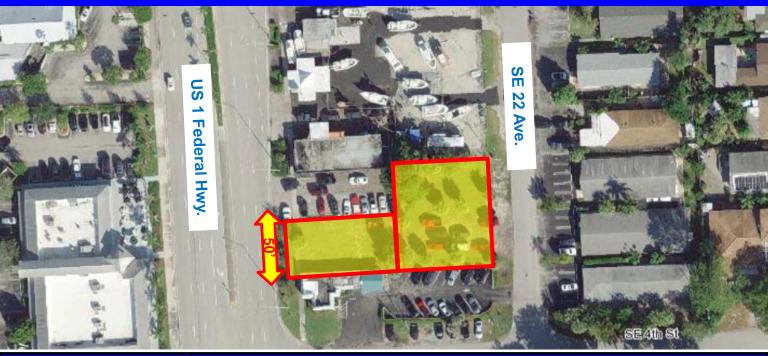

## Two Vacant Land Parcels on Federal Hwy.

For Sale \$1,900,000 309 SE22 Ave. & Federal Hwy. Pompano Beach, FL 33062

| FOR SALE/ LEASE               | 13,186 Sq. Ft. 50' Frontage on Federal Hwy                                                                                                                                                                                                                                                                                                                                                                                                                                                                                            |                                     |                                     |                                      |
|-------------------------------|---------------------------------------------------------------------------------------------------------------------------------------------------------------------------------------------------------------------------------------------------------------------------------------------------------------------------------------------------------------------------------------------------------------------------------------------------------------------------------------------------------------------------------------|-------------------------------------|-------------------------------------|--------------------------------------|
| DESCRIPTION                   | Two adjacent vacant land parcels on Federal Hwy. with 50' frontage on US-1 in the heart of Pompano Beach. New Transit Oriented EOD zoning would permit a variety or uses including boat sales and rentals, multi- family residential, day care, schools, medical office, church, veterinarian, animal grooming, travel agency, bar/ restaurant, bank, dry cleaning, drug store/ pharmacy, and consignment shop. Perfect for the buyer or tenant seeking high traffic counts and income demographics. Also available for ground lease. |                                     |                                     |                                      |
| LOCATION                      | Just 3 Blocks South of Atlantic Blvd on Federal Highway on East Side of the Street.                                                                                                                                                                                                                                                                                                                                                                                                                                                   |                                     |                                     |                                      |
| PARKING/ YEAR BUILT           | https://www.youtube.com/embed/FuBc_AHa1To?rel=0                                                                                                                                                                                                                                                                                                                                                                                                                                                                                       |                                     |                                     |                                      |
| PRICING                       | For Sale \$1,900,000 or \$144/ sq. ft                                                                                                                                                                                                                                                                                                                                                                                                                                                                                                 |                                     |                                     |                                      |
| TRAFFIC COUNT                 | 39,444 Federal Hwy.                                                                                                                                                                                                                                                                                                                                                                                                                                                                                                                   |                                     |                                     |                                      |
| ZONING/ FOLIO                 | TO-EOD Folios 4843-31-06-0060 & 4843-31-06-0070                                                                                                                                                                                                                                                                                                                                                                                                                                                                                       |                                     |                                     |                                      |
| DEMOGRAPHICS<br>2023 Estimate | HH Population:<br>Average HH Income:                                                                                                                                                                                                                                                                                                                                                                                                                                                                                                  | <b>1 mile</b><br>18,219<br>\$90,474 | <b>3 mile</b><br>97,844<br>\$89,813 | <b>5 mile</b><br>231,038<br>\$88,331 |