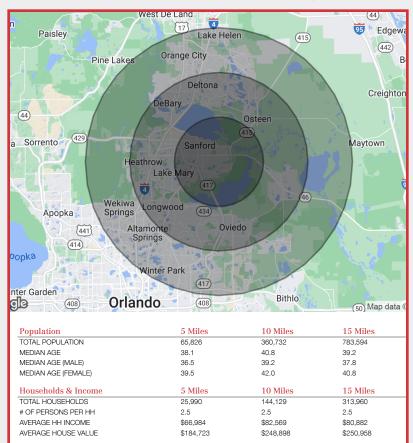

mation contained herein has been given to us by the owner of the property or other sources we deem reliable. We have no reason to doubt its accuracy, but we do not guarantee it. All information should be verified prior to purchase or lease.

For more information:

### Paul P. Partyka, CCIM, MiCP, CIPS

+1 407 341 0805 ppartyka@realvest.com

#### **Orlando Sanford International Airport**

Sanford, Florida 32773 Available on airport website: https://flysfb.com/business-opportunities

1800 Pembrook Drive Suite 350 Orlando, Florida 32810 +1 407 875 9989

nairealvest.com

# Orlando-Sanford International Airport Some Available Sites

## Some Available Sites







## Orlando-Sanford International Airport

# Vision & Opportunity



## **An Economic Growth Engine!**

"Gateway to Seminole County"









#### Sanford Orlando International Airport Facts:

- Over 3,000,000 passengers and growing...both domestic and international
- Serving over 75 domestic and international NON-STOP destinations
- Boombah Sports Complex, home to national competitions
- International Terminal recently underwent major expansion
- CSX Rail also available
- Transportation hub to all of Central Florida and beyond
- Over 4,500 homes planned nearby with King's Crossing Shopping Center, anchored by Publix
- A-rated schools
- Sanford is the Seminole County Seat