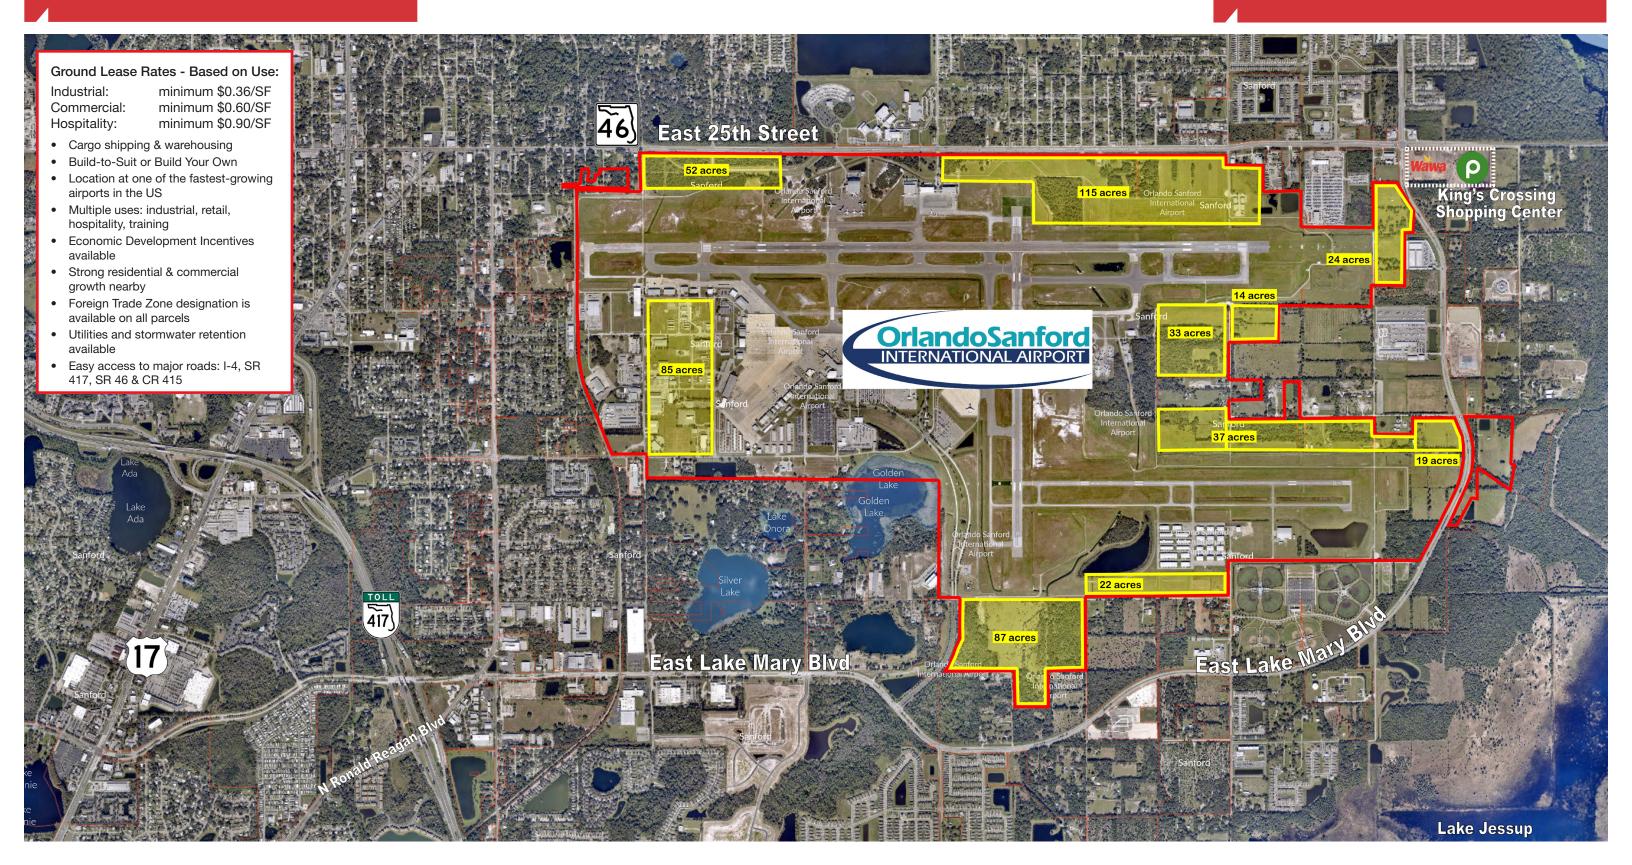

For Ground Lease - Up to 99 Year Term: Major Land Parcels For Development Build-to-Suit; Build Your Own

09.27.23

The information contained herein has been given to us by the owner of the property or other sources we deem reliable. We have no reason to doubt its accuracy, but we do not guarantee it. All information should be verified prior to purchase or lease.

#### Sanford Orlando International Airport Facts:

- Over 3,000,000 passengers and growing...both domestic and international
- Serving over 75 domestic and international NON-STOP destinations
- Boombah Sports Complex, home to national competitions
- International Terminal recently underwent major expansion
- CSX Rail also available
- Transportation hub to all of Central Florida and beyond
- Over 4,500 homes planned nearby with King's Crossing Shopping Center, anchored by Publix
- A-rated schools
- Sanford is the Seminole County Seat