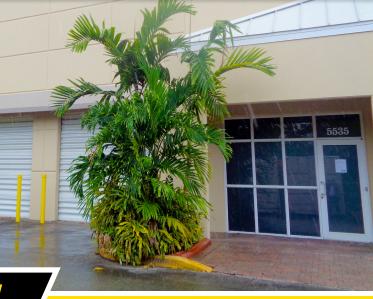

W MacNab Rd

5535-39 N Nob Hill Rd, Sunrise, FL 33351 Commercial Blvd

NW 50th St

NW 44th St

W Oakland Park Blvd

(869)

Warehouse 100%

■ 100% AC

21 FT Ceiling Height

1 Drive-In Roll-up Door

Next to Sawgrass Expressway

Zoned Light Industrial

PRICE NECOTABLE

816

JOE PELAYO, CCIM, SIOR,C2EX BROKER trec@joepelayo.com

954.224.8773