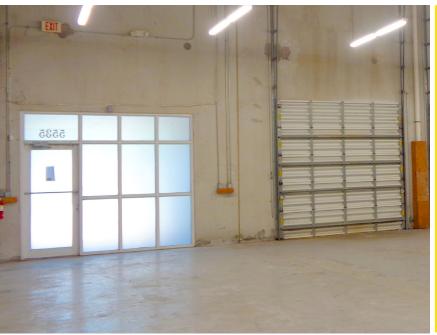

W MacNab Rd

5535-39 N Nob Hill Rd, Sunrise, FL 33351 Commercial Blvd

NW 50th St

NW 44th St

W Oakland Park Blvd

(869)



Warehouse 100%

■ 100% AC

21 FT Ceiling Height

1 Drive-In Roll-up Door

Next to Sawgrass Expressway

Zoned Light Industrial



PRICE NECOTABLE

816



JOE PELAYO, CCIM, SIOR,C2EX BROKER trec@joepelayo.com

954.224.8773



**GEORGE PELAYO, RENE, MRP**BROKER ASSOCIATE
george@trecfl.com

954.482.1330



817



## WAREHOUSE

## 100% A/C

## SUBLEASE





5535 N Nob Hill Rd, Sunrise, FL 33351

FLOOR PLAN











JOE PELAYO, CCIM, SIOR, C2EX BROKER trec@joepelayo.com

954.224.8773



GEORGE PELAYO, RENE, MRP BROKER ASSOCIATE george@trecfl.com

954.482.1330