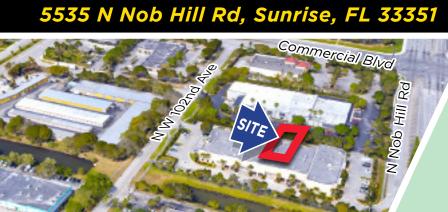

W MacNab Rd

5535-39 N Nob Hill Rd, Sunrise, FL 33351 Commercial Blvd

NW 50th St

NW 44th St

W Oakland Park Blvd

(869)

Warehouse 100%

■ 100% AC