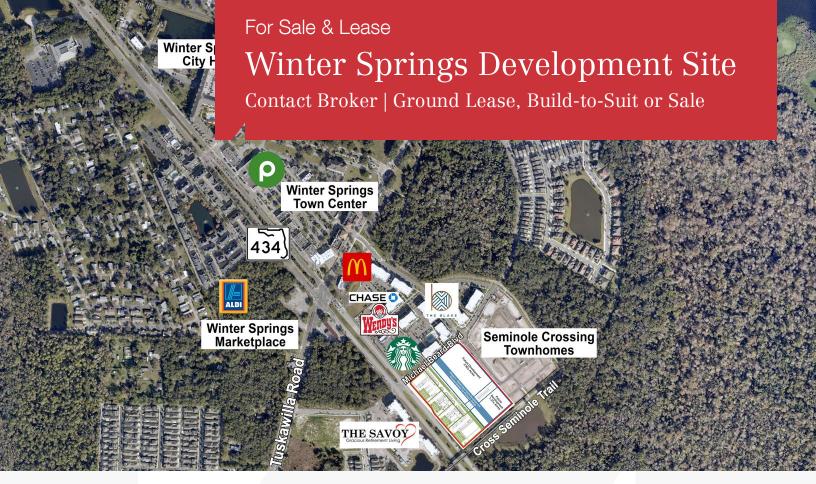

## East SR 434 & Michael Blake Blvd

Winter Springs, Florida 32708

## **Property Highlights**

- Multiple options available: ground lease; sale all or part; buildto-suit
- 8.12± acre site with high visibility: 36,500 AADT on SR 434
- 670+ feet of frontage on SR 434 with master retention in place
- Proposed site plan: Phase I retail uses on the lots with SR 434 frontage and Phase II - mixed use
- Zoning: T-C Town Center (Winter Springs)
- 1,000 feet from intersection of SR 434 and Tuskawilla Road
- Close to Winter Springs Marketplace and Winter Springs Town Center shopping centers
- 1.5 miles to both Keeth Elementary and Indian Trails Middle Schools
- Great location close to major roads: 2 miles to SR 434 & SR 417 (GreeneWay) interchange & 5 miles to SR 434 & US Hwy 17-92 interchange