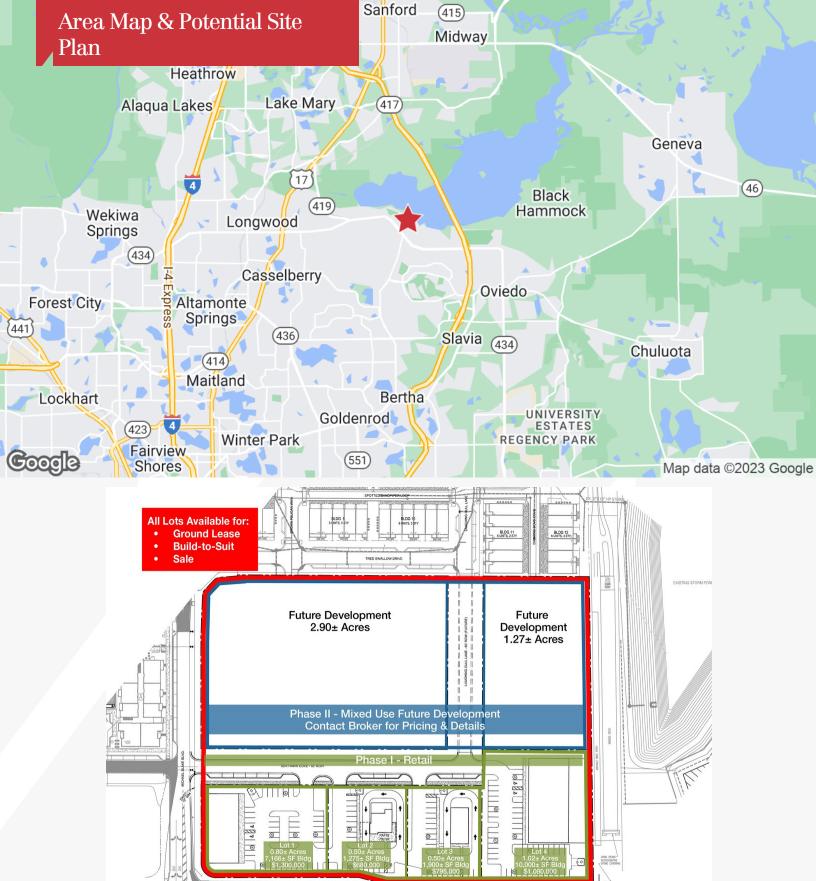

## **Property Highlights**

- Multiple options available: ground lease; sale all or part; buildto-suit
- 8.12± acre site with high visibility: 36,500 AADT on SR 434
- 670+ feet of frontage on SR 434 with master retention in place
- Proposed site plan: Phase I retail uses on the lots with SR 434 frontage and Phase II - mixed use
- Zoning: T-C Town Center (Winter Springs)
- 1,000 feet from intersection of SR 434 and Tuskawilla Road
- Close to Winter Springs Marketplace and Winter Springs Town Center shopping centers
- 1.5 miles to both Keeth Elementary and Indian Trails Middle Schools
- Great location close to major roads: 2 miles to SR 434 & SR 417 (GreeneWay) interchange & 5 miles to SR 434 & US Hwy 17-92 interchange