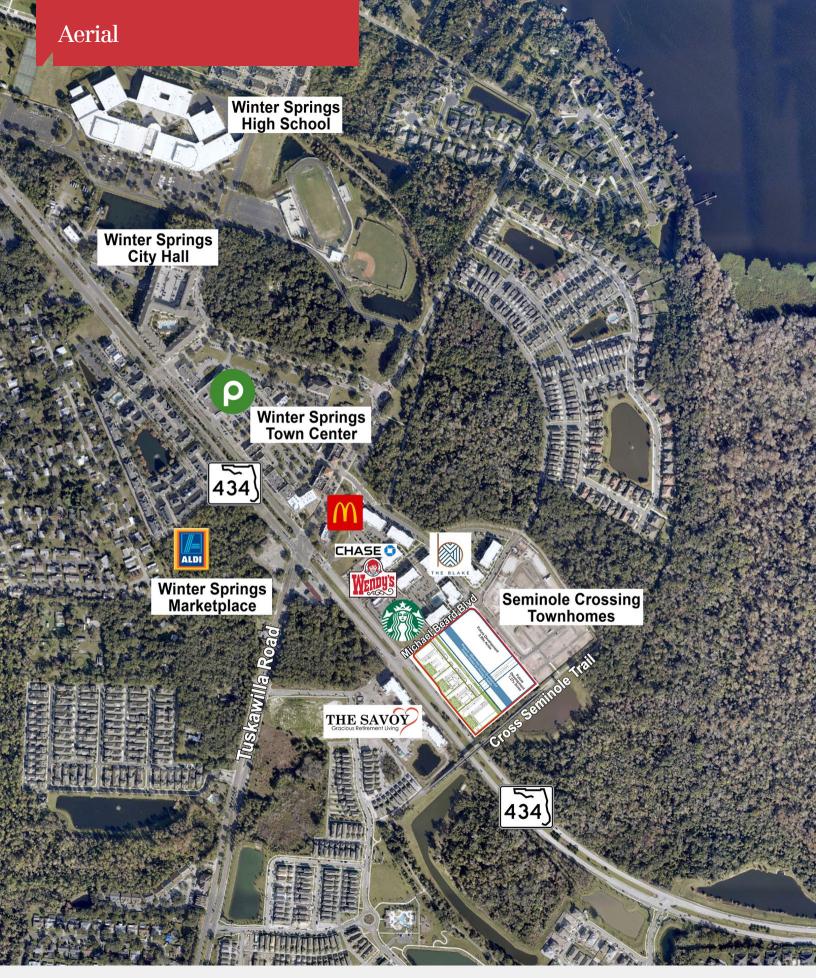

## East SR 434 & Michael Blake Blvd

Winter Springs, Florida 32708

## **Property Highlights**

- Multiple options available: ground lease; sale all or part; buildto-suit
- 8.12± acre site with high visibility: 36,500 AADT on SR 434
- 670+ feet of frontage on SR 434 with master retention in place
- Proposed site plan: Phase I retail uses on the lots with SR 434 frontage and Phase II - mixed use
- Zoning: T-C Town Center (Winter Springs)
- 1,000 feet from intersection of SR 434 and Tuskawilla Road
- Close to Winter Springs Marketplace and Winter Springs Town Center shopping centers
- 1.5 miles to both Keeth Elementary and Indian Trails Middle Schools
- Great location close to major roads: 2 miles to SR 434 & SR 417 (GreeneWay) interchange & 5 miles to SR 434 & US Hwy 17-92 interchange