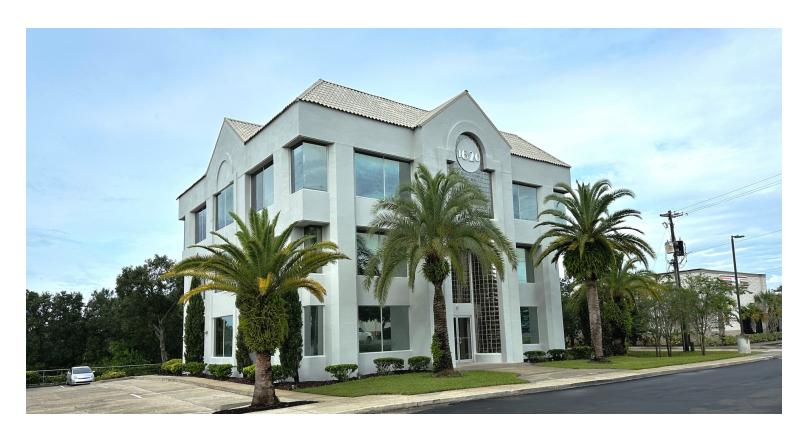

### PROPERTY DESCRIPTION

For Lease: Office Building with a Lakefront View. Available Space on the Second Floor Ranges from 1,350 to 2,700 Square Feet.

Freshly painted. New flooring to be chosen.

Currently Undergoing Interior and Exterior Renovations. Featuring a Prominent Freestanding Sign Facing Clyde Morris Boulevard.

### **LOCATION ADDRESS**

1620 S. Clyde Morris Boulevard Daytona Beach, FL 32119