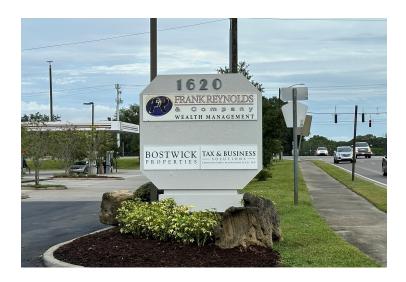

### PROPERTY DESCRIPTION

For Lease: Office Building with a Lakefront View. Available Space on the Second Floor Ranges from 1,350 to 2,700 Square Feet.

Freshly painted. New flooring to be chosen.

Currently Undergoing Interior and Exterior Renovations. Featuring a Prominent Freestanding Sign Facing Clyde Morris Boulevard.

### **LOCATION ADDRESS**

1620 S. Clyde Morris Boulevard Daytona Beach, FL 32119