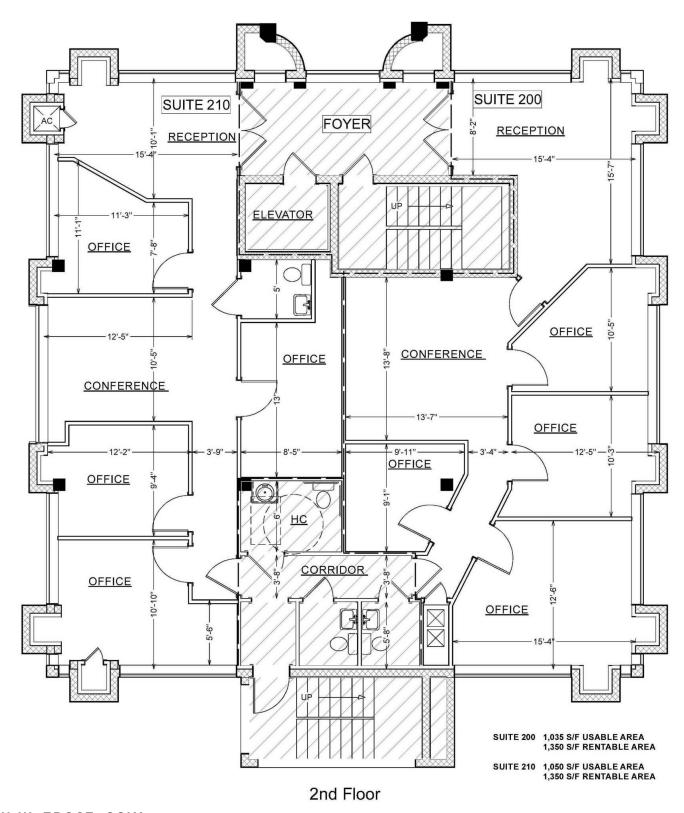

## FLOOR PLAN

#### OFFERING SUMMARY

| LEASE RATE:    | \$21.00 per SF<br>Modified Gross                                                                       |
|----------------|--------------------------------------------------------------------------------------------------------|
| AVAILABLE SF:  | Suite 200<br>1,050 SF Usable<br>1,350 SF Rentable<br>Suite 210<br>1,050 SF Usable<br>1,350 SF Rentable |
| YEAR BUILT:    | 1987                                                                                                   |
| TRAFFIC COUNT: | 22,000 AADT                                                                                            |
| ZONING:        | PD-G                                                                                                   |