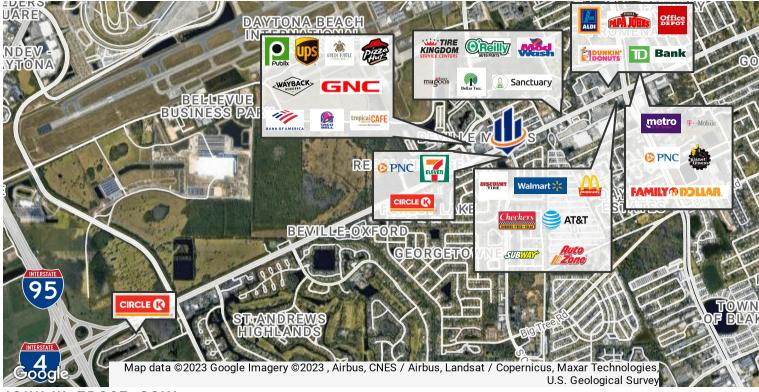

## LOCATION DESCRIPTION

Located just south of Beville Road and approximately 2.5 miles to Interstate 95 and Interstate 4. Easy access to Port Orange and Ormond Beach.

## **LOCATION MAPS**

JOHN W. TROST, CCIM

Principal | Senior Advisor

O: 386.301.4581 | C: 386.295.5723

john.trost@svn.com