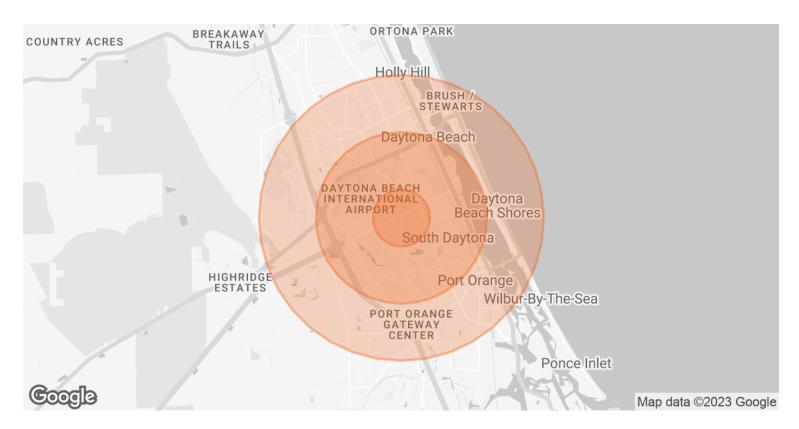

## **DEMOGRAPHICS MAP & REPORT**

| POPULATION                            | 1 MILE          | 3 MILES               | 5 MILES               |
|---------------------------------------|-----------------|-----------------------|-----------------------|
| TOTAL POPULATION                      | 8,721           | 62,452                | 129,651               |
| AVERAGE AGE                           | 46.1            | 42.6                  | 43.3                  |
| AVERAGE AGE (MALE)                    | 42.8            | 41.1                  | 42.1                  |
| AVERAGE AGE (FEMALE)                  | 48.8            | 44.2                  | 44.5                  |
|                                       |                 |                       |                       |
| HOUSEHOLDS & INCOME                   | 1 MILE          | 3 MILES               | 5 MILES               |
| HOUSEHOLDS & INCOME  TOTAL HOUSEHOLDS | 1 MILE<br>4,864 | <b>3 MILES</b> 31,847 | <b>5 MILES</b> 68,301 |
|                                       |                 |                       |                       |
| TOTAL HOUSEHOLDS                      | 4,864           | 31,847                | 68,301                |

<sup>\*</sup> Demographic data derived from 2020 ACS - US Census