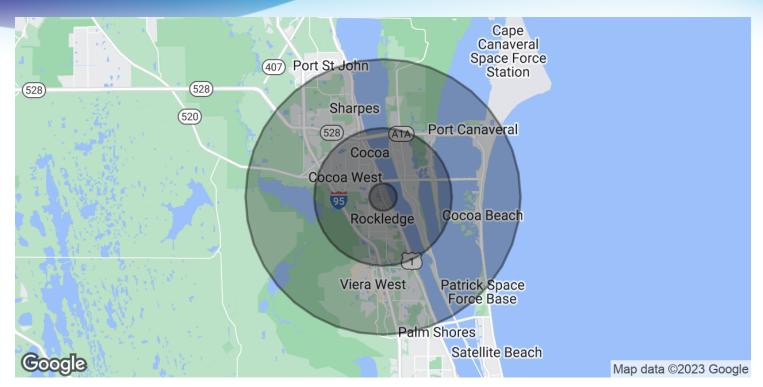

#### **DEMOGRAPHICS MAP & REPORT**

• 1281 Florida Ave Rockledge, FL 32955

| POPULATION           | I MILE    | 5 MILES   | 10 MILES  |
|----------------------|-----------|-----------|-----------|
| Total Population     | 3,623     | 86,273    | 186,772   |
| Average Age          | 45.1      | 42.5      | 44.1      |
| Average Age (Male)   | 44.4      | 41.7      | 43.4      |
| Average Age (Female) | 45.5      | 42.9      | 44.7      |
|                      |           |           |           |
| HOUSEHOLDS & INCOME  | I MILE    | 5 MILES   | 10 MILES  |
| Total Households     | 1,454     | 35,294    | 77,133    |
| # of Persons per HH  | 2.5       | 2.4       | 2.4       |
| Average HH Income    | \$69,911  | \$63,314  | \$69,664  |
| Average House Value  | \$189,478 | \$241,476 | \$246,735 |