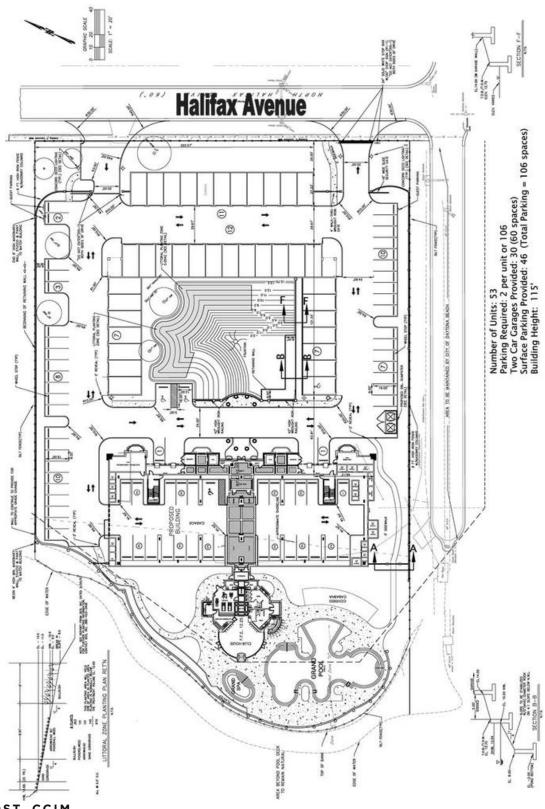

nter, Tanger Outlets, and I-95.

### JOHN W. TROST, CCIM

Principal | Senior Advisor O: 386.301.4581 | C: 386.295.5723 john.trost@svn.com

#### OFFERING SUMMARY

| LOT SIZE:  | 3+/- Acres             |
|------------|------------------------|
| DADCEI NO: | 1-01-0040<br>1-01-0050 |

| DEMOGRAPHICS      | 1 MILE   | 3 MILES  | 5 MILES  |
|-------------------|----------|----------|----------|
| TOTAL HOUSEHOLDS  | 2,557    | 19,525   | 41,677   |
| TOTAL POPULATION  | 4,698    | 46,275   | 100,809  |
| AVERAGE HH INCOME | \$42,319 | \$40,692 | \$44,044 |

#### **LOCATION ADDRESS**

801 N. Halifax Avenue Daytona Beach, FL 32117



## RENDERINGS





## JOHN W. TROST, CCIM

Principal | Senior Advisor O: 386.301.4581 | C: 386.295.5723

O. 366.301.4361 | C. 366.293.3723



## PROPOSED SITE PLAN



## JOHN W. TROST, CCIM

Principal | Senior Advisor

O: 386.301.4581 | C: 386.295.5723



## **SURVEY**



# JOHN W. TROST, CCIM

Principal | Senior Advisor

O: 386.301.4581 | C: 386.295.5723



## **LOCATION MAPS**





JOHN W. TROST, CCIM

Principal | Senior Advisor

O: 386.301.4581 | C: 386.295.5723