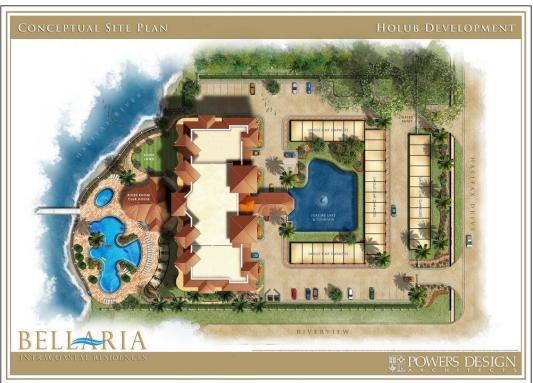

.3 miles to Halifax Health Medical Center, 5.4 miles to One Daytona, 5.5 miles to Daytona Beach International Airport, and 6 miles to Tomoka Town Center, Tanger Outlets, and I-95.

### JOHN W. TROST, CCIM

Principal | Senior Advisor O: 386.301.4581 | C: 386.295.5723 john.trost@svn.com

#### OFFERING SUMMARY

| LOT SIZE:  | 3+/- Acres             |
|------------|------------------------|
| DADCEI NO: | 1-01-0040<br>1-01-0050 |

| DEMOGRAPHICS      | 1 MILE   | 3 MILES  | 5 MILES  |
|-------------------|----------|----------|----------|
| TOTAL HOUSEHOLDS  | 2,557    | 19,525   | 41,677   |
| TOTAL POPULATION  | 4,698    | 46,275   | 100,809  |
| AVERAGE HH INCOME | \$42,319 | \$40,692 | \$44,044 |

#### **LOCATION ADDRESS**

801 N. Halifax Avenue Daytona Beach, FL 32117



## RENDERINGS





## JOHN W. TROST, CCIM

Principal | Senior Advisor O: 386.301.4581 | C: 386.295.5723

O. 366.301.4361 | C. 366.293.3723



## PROPOSED SITE PLAN



## JOHN W. TROST, CCIM

Principal | Senior Advisor

O: 386.301.4581 | C: 386.295.5723



## **SURVEY**



# JOHN W. TROST, CCIM

Principal | Senior Advisor

O: 386.301.4581 | C: 386.295.5723



## **LOCATION MAPS**





JOHN W. TROST, CCIM

Principal | Senior Advisor

O: 386.301.4581 | C: 386.295.5723