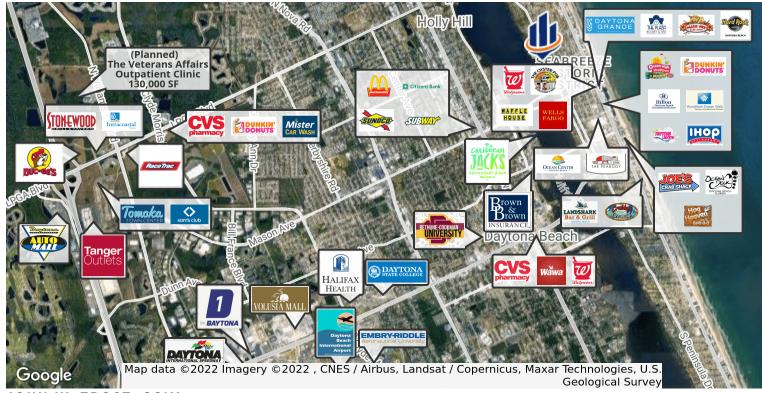

## **LOCATION MAPS**

JOHN W. TROST, CCIM

Principal | Senior Advisor

O: 386.301.4581 | C: 386.295.5723

Approximately 2.3 miles to Publix and Bellair Plaza, 4.3 miles to Halifax Health Medical Center, 5.4 miles to One Daytona, 5.5 miles to Daytona Beach International Airport, and 6 miles to Tomoka Town Center, Tanger Outlets, and I-95.