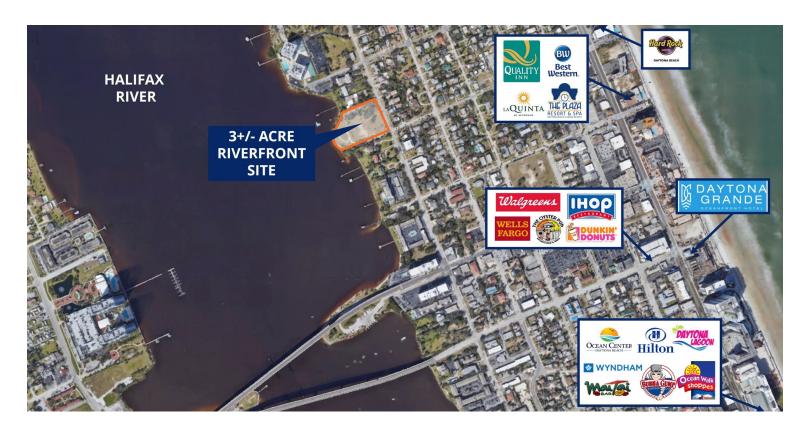

## **LOCATION MAPS**

JOHN W. TROST, CCIM

Principal | Senior Advisor

O: 386.301.4581 | C: 386.295.5723

## LOCATION DESCRIPTION

Located in Daytona Beach perfectly nestled between Ormond Beach and Port Orange approximately 1 mile north of International Speedway Boulevard, five blocks to the beach, and just west of the Hard Rock Hotel and Café, and Daytona Beach Resort & Conference Center.

The site is situated in a historical neighborhood on the Halifax Intracoastal Waterway and is a short walk to the World's Most Famous Davtona Beach.

Convenient location to Ocean Walk Shoppes, Ocean Center, Restaurants, and more.