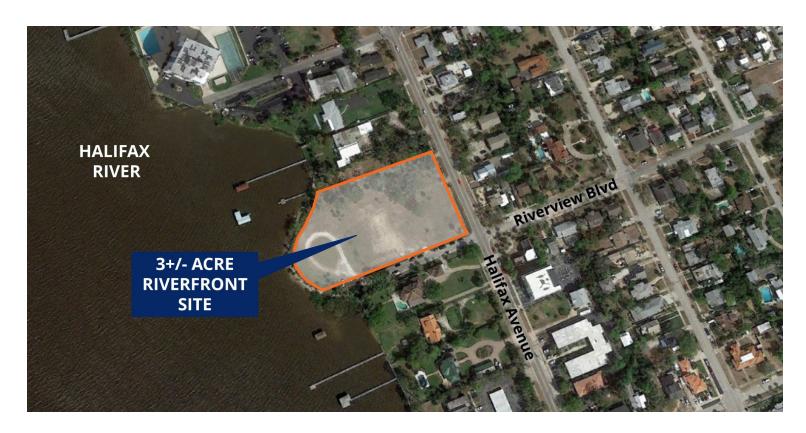

### PROPERTY DESCRIPTION

3+/- Acres with 300+/- Feet of direct Halifax River frontage.

Formerly Entitled for Upscale 53 Unit Riverfront Condominium Project.

Units ranged from 2,500 SF to 5,600 SF including two story penthouses with potential dockage.

#### OFFERING SUMMARY

| LOT SIZE:  | 3+/- Acres             |
|------------|------------------------|
| DADCEI NO: | 1-01-0040<br>1-01-0050 |

| DEMOGRAPHICS      | 1 MILE   | 3 MILES  | 5 MILES  |
|-------------------|----------|----------|----------|
| TOTAL HOUSEHOLDS  | 2,557    | 19,525   | 41,677   |
| TOTAL POPULATION  | 4,698    | 46,275   | 100,809  |
| AVERAGE HH INCOME | \$42,319 | \$40,692 | \$44,044 |

#### **LOCATION ADDRESS**

801 N. Halifax Avenue Daytona Beach, FL 32117