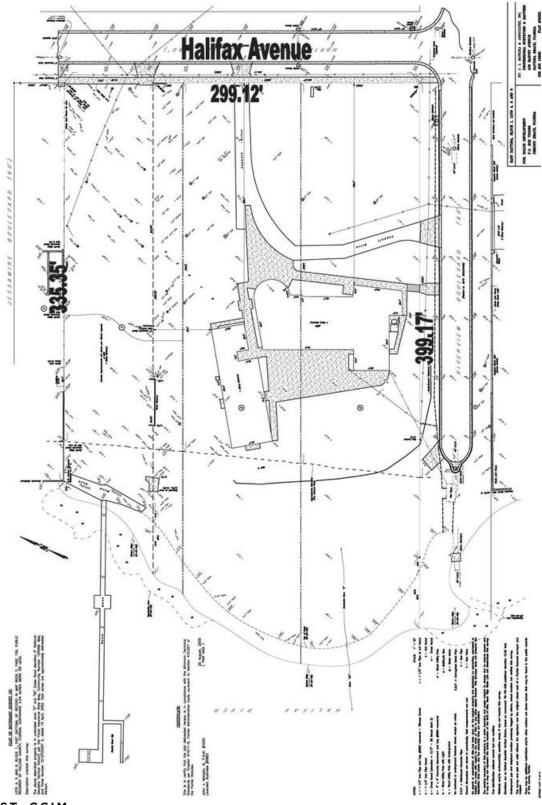

## **SURVEY**

### PROPERTY DESCRIPTION

3+/- Acres with 300+/- Feet of direct Halifax River frontage.

Formerly Entitled for Upscale 53 Unit Riverfront Condominium Project.

Units ranged from 2,500 SF to 5,600 SF including two story penthouses with potential dockage.