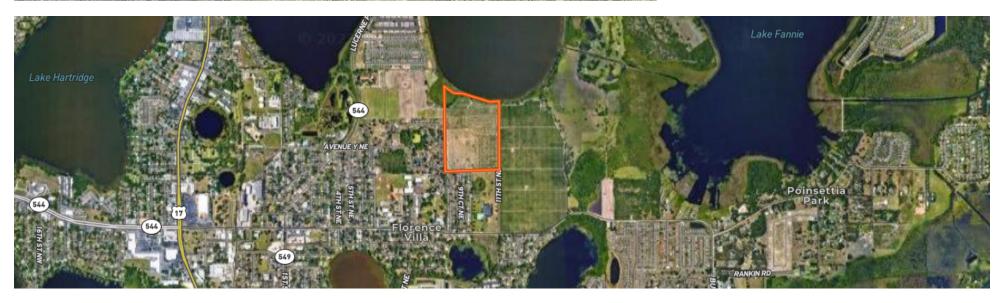

-----------------------------------------------------------------------------------------------------------------------------|
| GPS:                  | 28.0514513, -81.7113574                                                                                                                                                                             |
| Driving Directions:   | From Havendale Blvd and<br>Eighth St NW in Winter<br>Haven go east on Martin<br>Luther King Blvd NW for 1<br>mile to 11th St NE,<br>property is 500 yards to<br>the north on 11th St (dirt<br>road) |
| Showing Instructions: | Call listing agent                                                                                                                                                                                  |



#### LAKE SMART RESIDENTIAL DEVELOPMENT LAND | 2400 11TH ST NE WINTER HAVEN, FL 33881

#### SVN | Saunders Ralston Dantzler | Page 4

## Regional Map





#### LAKE SMART RESIDENTIAL DEVELOPMENT LAND | 2400 11TH ST NE WINTER HAVEN, FL 33881

#### SVN | Saunders Ralston Dantzler | Page 5







#### LAKE SMART RESIDENTIAL DEVELOPMENT LAND | 2400 11TH ST NE WINTER HAVEN, FL 33881

#### SVN | Saunders Ralston Dantzler | Page 6

### Wetlands Map





#### LAKE SMART RESIDENTIAL DEVELOPMENT LAND | 2400 11TH ST NE WINTER HAVEN, FL 33881

#### SVN | Saunders Ralston Dantzler | Page 7

## Additional Photos





#### LAKE SMART RESIDENTIAL DEVELOPMENT LAND | 2400 11TH ST NE WINTER HAVEN, FL 33881

#### SVN | Saunders Ralston Dantzler | Page 8









#### **POLK COUNTY**

FLORIDA

| Founded