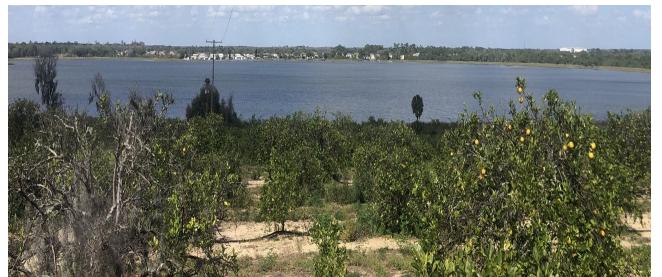

Zoning / FLU:

Lake Frontage / Water Features:

Water Source & Utilities:

Road Frontage:

Nearest Point of Interest:

Current Use: Potential Recreational / Alt Uses: Land Cover: Residential Development

53.5/3.3

Candler Sand

Adamsville Fine Sand

Residential Low-3 (RL-3) allows up to 4.35 dwelling units per acre

1,400 feet of frontage on Lake Smart

Water and sewer are adjacent to the property which falls inside the Winter Haven Service Area Boundary

About 650 feet of frontage on Ware Avenue NE

Less than 1 mile from Polk State College, about 2.5 miles to Publix and 1.7 miles to Home Depot

Vacant

Residential Development

Citrus trees

#### LAKE SMART RESIDENTIAL DEVELOPMENT LAND | 2400 11TH ST NE WINTER HAVEN, FL 33881

#### SVN | Saunders Ralston Dantzler | Page 3

## Location





#### LOCATION & DRIVING DIRECTIONS

| Parcel:               |                                                                                                                                                                                                     |
|-----------------------|-----------------------------------------------------------------------------------------------------------------------------------------------------------------------------------------------------|
| GPS:                  | 28.0514513, -81.7113574                                                                                                                                                                             |
| Driving Directions:   | From Havendale Blvd and<br>Eighth St NW in Winter<br>Haven go ea