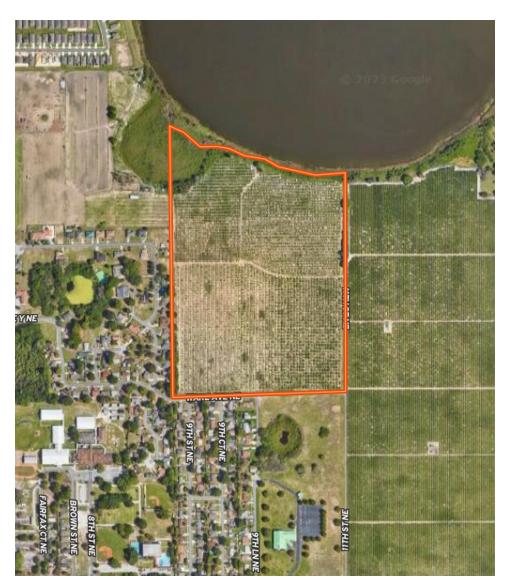

## Location

#### LOCATION & DRIVING DIRECTIONS

| Parcel:               |                                                                                                                                                                                                     |
|-----------------------|-----------------------------------------------------------------------------------------------------------------------------------------------------------------------------------------------------|
| GPS:                  | 28.0514513, -81.7113574                                                                                                                                                                             |
| Driving Directions:   | From Havendale Blvd and<br>Eighth St NW in Winter<br>Haven go east on Martin<br>Luther King Blvd NW for 1<br>mile to 11th St NE,<br>property is 500 yards to<br>the north on 11th St (dirt<br>road) |
| Showing Instructions: | Call listing agent                                                                                                                                                                                  |