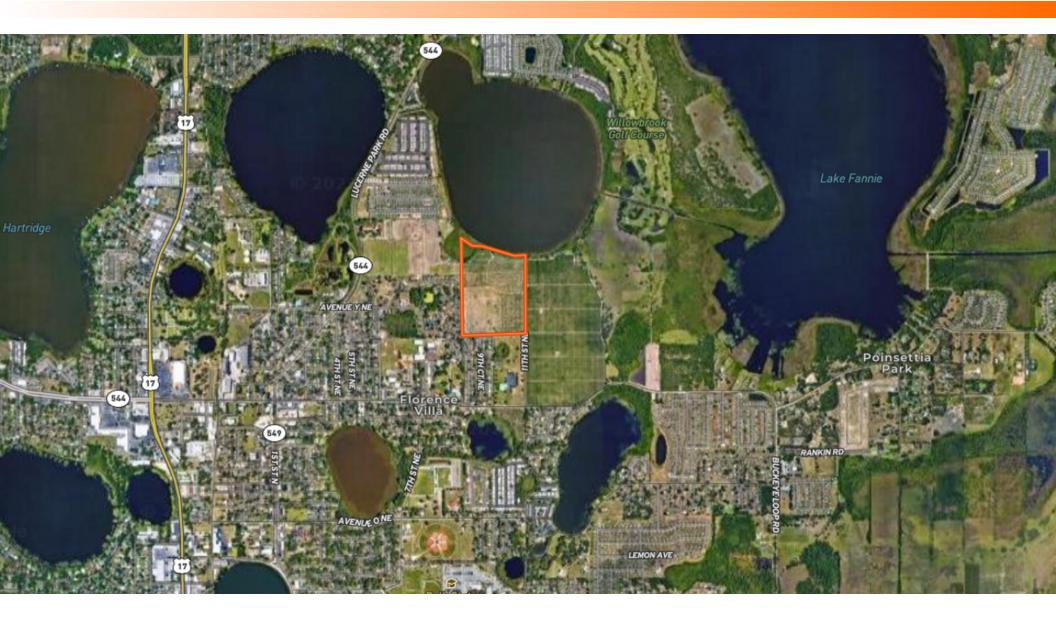

## Location

#### LOCATION & DRIVING DIRECTIONS

| Parcel:               |                                                                                                                                                                                                     |
|-----------------------|-----------------------------------------------------------------------------------------------------------------------------------------------------------------------------------------------------|
| GPS:                  | 28.0514513, -81.7113574                                                                                                                                                                             |
| Driving Directions:   | From Havendale Blvd and<br>Eighth St NW in Winter<br>Haven go east on Martin<br>Luther King Blvd NW for 1<br>mile to 11th St NE,<br>property is 500 yards to<br>the north on 11th St (dirt<br>road) |
| Showing Instructions: | Call listing agent                                                                                                                                                                                  |