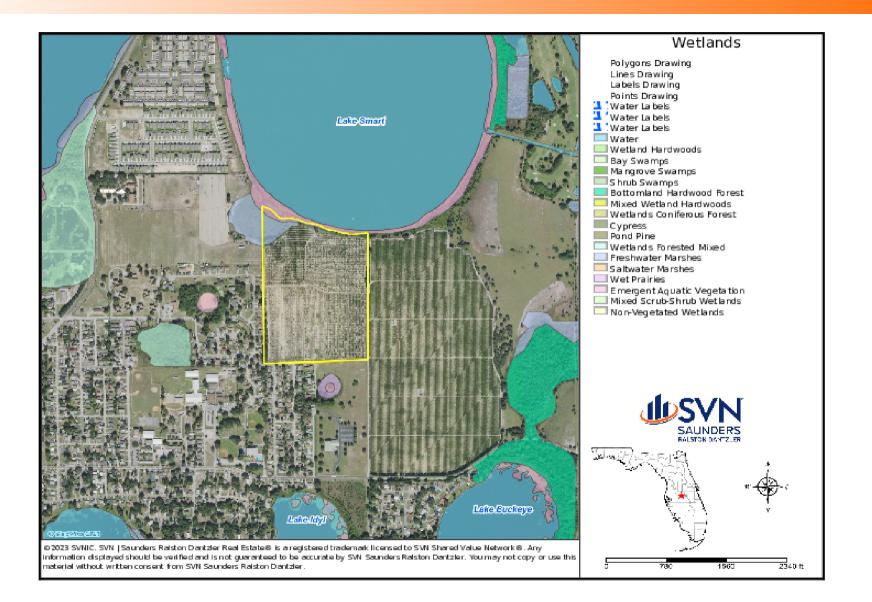

in<br>Luther King Blvd NW for 1<br>mile to 11th St NE,<br>property is 500 yards to<br>the north on 11th St (dirt<br>road) |
| Showing Instructions: | Call listing agent                                                                                                                                                                                  |



#### LAKE SMART RESIDENTIAL DEVELOPMENT LAND | 2400 11TH ST NE WINTER HAVEN, FL 33881

#### SVN | Saunders Ralston Dantzler | Page 4

## Regional Map





#### LAKE SMART RESIDENTIAL DEVELOPMENT LAND | 2400 11TH ST NE WINTER HAVEN, FL 33881

#### SVN | Saunders Ralston Dantzler | Page 5







#### LAKE SMART RESIDENTIAL DEVELOPMENT LAND | 2400 11TH ST NE WINTER HAVEN, FL 33881

#### SVN | Saunders Ralston Dantzler | Page 6

### Wetlands Map





#### LAKE SMART RESIDENTIAL DEVELOPMENT LAND | 2400 11TH ST NE WINTER HAVEN, FL 33881

#### SVN | Saunders Ralston Dantzler | Page 7

## Additional Photos





#### LAKE SMART RESIDENTIAL DEVELOPMENT LAND | 2400 11TH ST NE WINTER HAVEN, FL 33881

#### SVN | Saunders Ralston Dantzler | Page 8









#### **POLK COUNTY**

FLORIDA

| Founded     | 1861          | Density    | 386.5 (2019)    |
|-------------|---------------|------------|-----------------|
| County Seat | Bartow        | Population | 787,404 [2022]  |
| Area        | 1,875 sq. mi. | Website    | polk-county.net |

In Florida, Polk County is a leading contributor to the state's economy and politics. Concerning the local economy, industries like citrus, cattle, agriculture, and phosphate have all played extremely vital roles