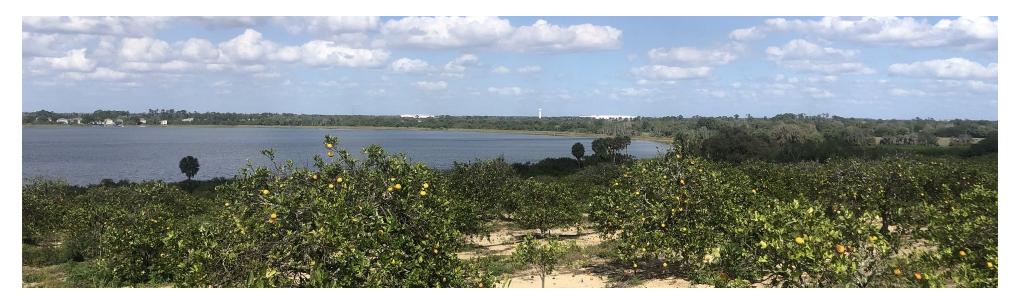

## Property Overview

| Sale Price       | \$4,822,900                      | PROPERTY OVERVIEW                                                                                                                                                                                                                                                     |  |  |
|------------------|----------------------------------|-----------------------------------------------------------------------------------------------------------------------------------------------------------------------------------------------------------------------------------------------------------------------|--|--|
| OFFERING SUMMARY |                                  | This is a lakefront property in Winter Haven, Florida (Polk County). There are 56.75 acres of old grove that is prime<br>for residential development. With a fantastic view of Lake Smart and elevation change this has the potential to be<br>a beautiful community. |  |  |
| Acreage:         | 56.7 Acres                       |                                                                                                                                                                                                                                                                       |  |  |
| Price / Acre:    | \$85,060                         | The Future Land Use of RL-3 will allow for up to 4.35 residential dwelling units per acres. Water and sewer are adjacent to the property. Access for the development will have to be determined.                                                                      |  |  |
| City:            | Winter Haven                     |                                                                                                                                                                                                                                                                       |  |  |
| County:          | Polk                             | This is in an area of high demand for homes and in the path of growth.                                                                                                                                                                                                |  |  |
| Property Type:   | Land: Residential<br>Development |                                                                                                                                                                                                                                                                       |  |  |

Current Use: Potential Recreational / Alt Uses: Land Cover: Residential Development

53.5/3.3

Candler Sand

Adamsville Fine Sand

Residential Low-3 (RL-3) allows up to 4.35 dwelling units per acre

1,400 feet of frontage on Lake Smart

Vacant

Residential Development

Citrus trees

## Additional Photos