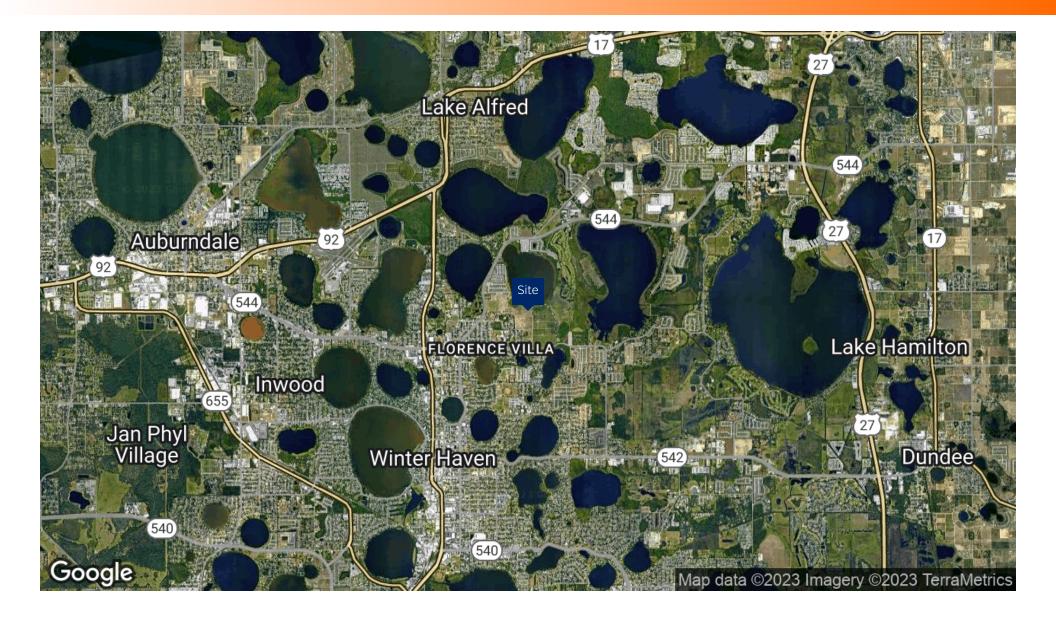

.0514513, -81.7113574                                                                                                                                                                             |
| Driving Directions:   | From Havendale Blvd and<br>Eighth St NW in Winter<br>Haven go east on Martin<br>Luther King Blvd NW for 1<br>mile to 11th St NE,<br>property is 500 yards to<br>the north on 11th St (dirt<br>road) |
| Showing Instructions: | Call listing agent                                                                                                                                                                                  |



#### LAKE SMART RESIDENTIAL DEVELOPMENT LAND | 2400 11TH ST NE WINTER HAVEN, FL 33881

#### SVN | Saunders Ralston Dantzler | Page 4

## Regional Map





#### LAKE SMART RESIDENTIAL DEVELOPMENT LAND | 2400 11TH ST NE WINTER HAVEN, FL 33881

#### SVN | Saunders Ralston Dantzler | Page 5







#### LAKE SMART RESIDENTIAL DEVELOPMENT LAND | 2400 11TH ST NE WINTER HAVEN, FL 33881

#### SVN | Saunders Ralston Dantzler | Page 6

### Wetlands Map





#### LAKE SMART RESIDENTIAL DEVELOPMENT LAND | 2400 11TH ST NE WINTER HAVEN, FL 33881

#### SVN | Saunders Ralston Dantzler | Page 7

## Additional Photos





#### LAKE SMART RESIDENTIAL DEVELOPMENT LAND | 2400 11TH ST NE WINTER HAVEN, FL 33881

#### SVN | Saunders Ralston Dantzler | Page 8









#### **POLK COUNTY**

FLORIDA

| Founded     | 1861          | Density    | 386.5 (2019)    |
|-------------|---------------|------------|-----------------|
| County Seat | Bartow        | Population