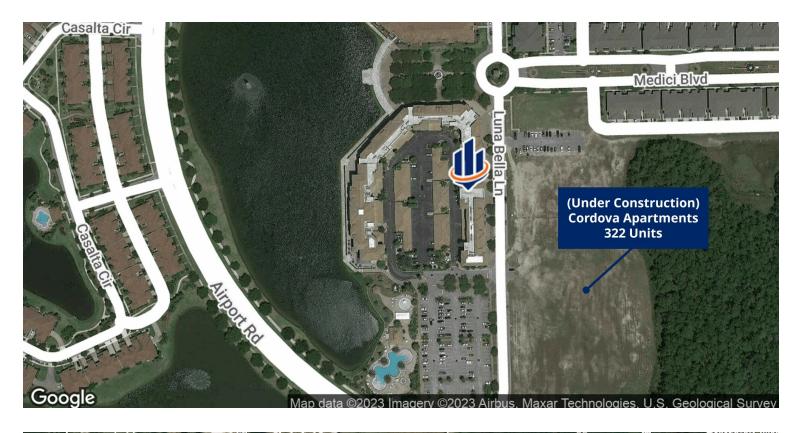

1,691 SF Commercial Condo with storefront on Luna Bella Lane currently leased to a development company while they are building 322 multifamily units across the street.

\$41,408.22 Annual Base Rent, 8.28% Cap Rate, PLUS Tenant pays condo dues and real estate taxes.

#### LOCATION DESCRIPTION

Located west of Interstate 95 between Pioneer Trail and SR 44 just off Airport Road.

JOHN W. TROST, CCIM

Principal | Senior Advisor O: 386.301.4581 | C: 386.295.5723

john.trost@svn.com

### **LOCATION ADDRESS**

424 Luna Bella Lane, Unit D (Suite 130) New Smyrna Beach, FL 32168

## **LOCATION MAPS**