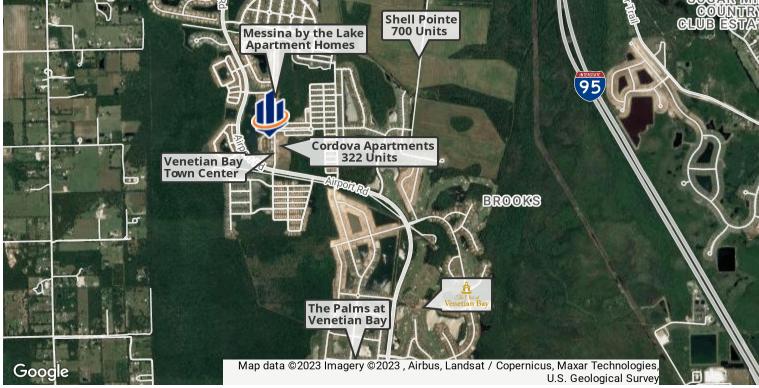

Downtown Venetian Bay Town Center has approximately 2,000 homes within a short walking distance and over 2,900 homes currently and growing to over 4,000 homes in Venetian Bay at full build out.

Currently estimated to be over 7,000 potential customers with over \$75,000 plus Average Household Income.

#### LOCATION DESCRIPTION

Located west of Interstate 95 between Pioneer Trail and SR 44 just off Airport Road.

JOHN W. TROST, CCIM

Principal | Senior Advisor O: 386.301.4581 | C: 386.295.5723

john.trost@svn.com

## **LOCATION MAPS**