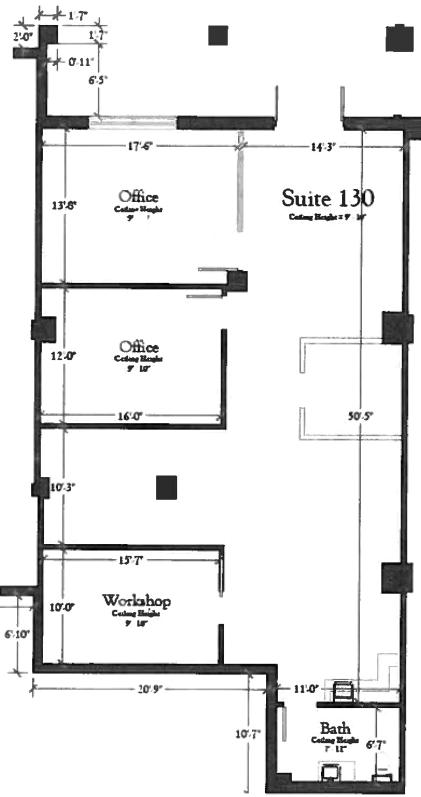

l

O: 386.453.4789

chris.butera@svn.com

#### OFFERING SUMMARY

| SALE PRICE: | \$500,000                    |
|-------------|------------------------------|
| SIZE:       | 1,691 SF                     |
| CAP RATE:   | 8.28%                        |
| NOI:        | \$41,408.22<br>(\$24.49 NNN) |
| YEAR BUILT: | 2007                         |
| ZONING:     | PUD                          |
| PARCEL NO:  | 7307-04-00-0040              |
|             |                              |

### **LOCATION ADDRESS**

424 Luna Bella Lane, Unit D (Suite 130) New Smyrna Beach, FL 32168

# **ADDITIONAL PHOTOS**













JOHN W. TROST, CCIM Principal | Senior Advisor O: 386.301.4581 | C: 386.295.5723 john.trost@svn.com

CHRIS BUTERA
Principal
O: 386.453.4789
chris.butera@svn.com

# **FLOOR PLAN**



## JOHN W. TROST, CCIM

Principal | Senior Advisor O: 386.301.4581 | C: 386.295.5723 john.trost@svn.com

### **CHRIS BUTERA**

Principal
O: 386.453.4789
chris.butera@svn.com

## **LOCATION MAPS**





### JOHN W. TROST, CCIM

Principal | Senior Advisor O: 386.301.4581 | C: 386.295.5723 john.trost@svn.com

### **CHRIS BUTERA**

Principal
O: 386.453.4789
chris.butera@svn.com

SMALL INVESTOR OFFERING | VENETIAN BAY OFFICE CONDO | 424 Luna Bella Lane, Unit D (Suite 130) New Smyrna Beach, FL 32168