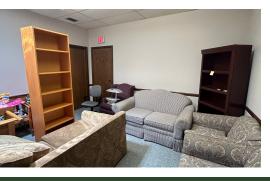

#### **Office Space**

**MAIN LEVEL: Suite A (front):** 1,150 SF front office with reception area, 4 private offices, bonus waiting room and private bath. Landlord will re-paint suite to accommodate new tenant.