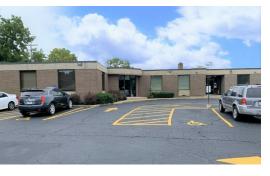

#### **Office Space**

**MAIN LEVEL: Suite A (front):** 1,150 SF front office with reception area, 4 private offices, bonus waiting room and private bath. Landlord will re-paint suite to accommodate new tenant.

| Specifications  |                     |
|-----------------|---------------------|
| Building Size:  | 10,300 SF           |
| Land Size:      | 28,946 SF           |
| Year Built:     | 1965                |
| HVAC System:    | GFA / Central Air   |
| Electrical:     | 100 amp             |
| Sprinklers:     | No                  |
| Washrooms:      | 1 ADA               |
| Ceiling Height: | 8'                  |
| Parking:        | 38 Common           |
| Sewer/Water:    | City                |
| Zoning:         | 0                   |
| CAM & Taxes     | Included            |
| PIN #:          | 19-06-228-025 & 028 |