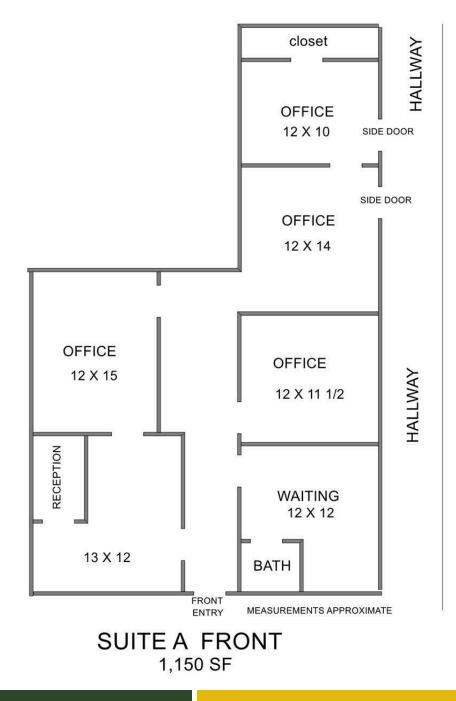

#### **Office Space**

**MAIN LEVEL: Suite A (front):** 1,150 SF front office with reception area, 4 private offices, bonus waiting room and private bath. Landlord will re-paint suite to accommodate new tenant.

#### 1,150 SF

\$1,372/MO.