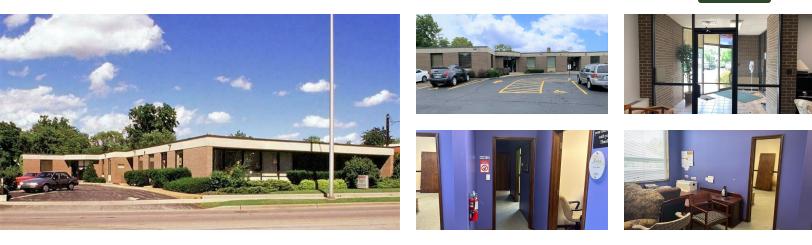

## 145 S Virginia Suite A (Front)

Crystal Lake, IL 60014

#### **Office Space**

**MAIN LEVEL: Suite A (front):** 1,150 SF front office with reception area, 4 private offices, bonus waiting room and private bath. Landlord will re-paint suite to accommodate new tenant.

Gross rent is \$1,372/mo. Tenant responsible for separately metered utilities.

Owner will consider a 3-5 month partial rent abatement for any lease term of 3 years or more.

This property is located on Route 14, the main corridor of Crystal Lake with 20,000+ average vehicles per day.

| Specifications  |                     |
|-----------------|---------------------|
| Building Size:  | 10,300 SF           |
| Land Size:      | 28,946 SF           |
| Year Built:     | 1965                |
| HVAC System:    | GFA / Central Air   |
| Electrical:     | 100 amp             |
| Sprinklers:     | No                  |
| Washrooms:      | 1 ADA               |
| Ceiling Height: | 8'                  |
| Parking:        | 38 Common           |
| Sewer/Water:    | City                |
| Zoning:         | 0                   |
| CAM & Taxes     | Included            |
| PIN #:          | 19-06-228-025 & 028 |