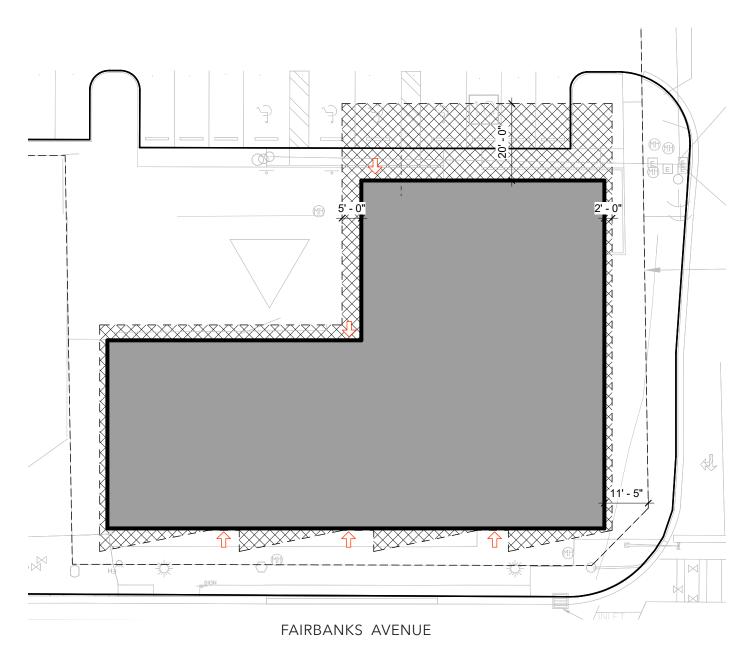

- From 1,500 20,450± RSF Available
- Standalone MOB with direct frontage on West Fairbanks Avenue (31,000 AADT)
- Located within a 3 mile radius from:
  - AdventHealth Orlando Main Hospital (1.2 miles)
  - AdventHealth Winter Park Hospital (2.7 miles)
  - Winter Park Village & Park Avenue Retail
  - Rollins College (1.4 miles)
- Parking Ratio: 5.00/1,000 SF
- Zoning: C-3, City of Winter Park

31,000 AADT