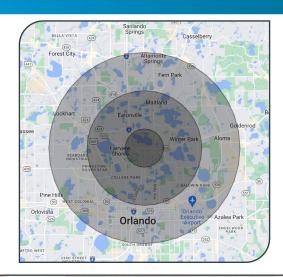

## **Population**

1 Mile: 7,572 3 Mile: 78,554 5 Mile: 266,789

## Households

1 Mile: 4,465 3 Mile: 38,950 5 Mile: 127,663

## Avg Household Income

1 Mile: \$97,786 3 Mile: \$137,994 5 Mile: \$91,739

FRONTAGE ON FAIRBANKS AVENUE

FRONTING CLAY STREET

**CORNER OF FAIRBANKS AVENUE & CLAY STREET** 