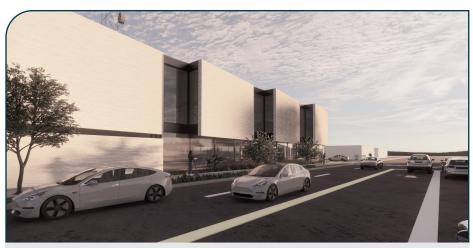

- From 1,500 20,450± RSF Available
- Standalone MOB with direct frontage on West Fairbanks Avenue (31,000 AADT)
- Located within a 3 mile radius from:
  - AdventHealth Orlando Main Hospital (1.2 miles)
  - AdventHealth Winter Park Hospital (2.7 miles)
  - Winter Park Village & Park Avenue Retail
  - Rollins College (1.4 miles)
- Parking Ratio: 5.00/1,000 SF
- Zoning: C-3, City of Winter Park