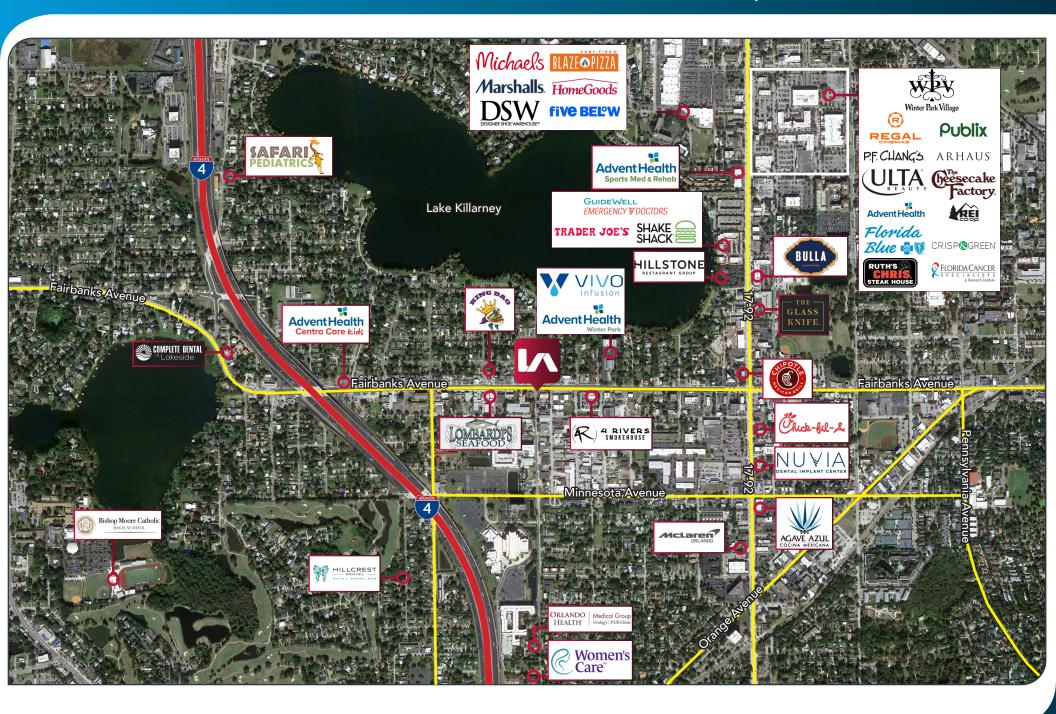

- From 1,500 20,450± RSF Available
- Standalone MOB with direct frontage on West Fairbanks Avenue (31,000 AADT)
- Located within a 3 mile radius from:
  - AdventHealth Orlando Main Hospital (1.2 miles)
  - AdventHealth Winter Park Hospital (2.7 miles)
  - Winter Park Village & Park Avenue Retail
  - Rollins College (1.4 miles)
- Parking Ratio: 5.00/1,000 SF
- Zoning: C-3, City of Winter Park

31,000 AADT