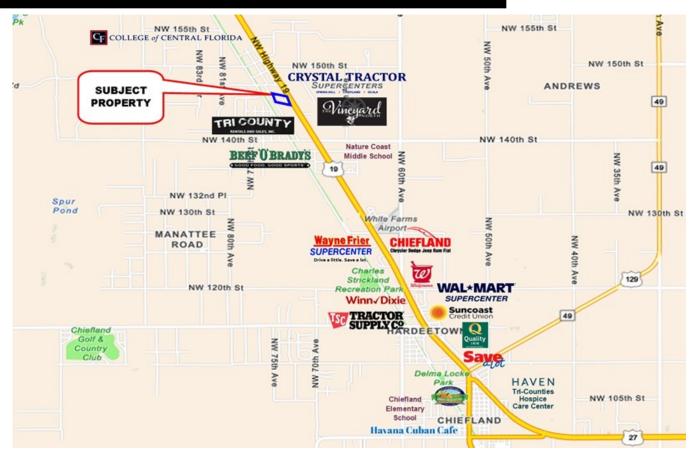

## Chiefland Commercial Land

3.8± Acres Vacant Commercial Land SWC US 19 & NW 147th Place, Chiefland, FL 32626 BERKSHIRE HATHAWAY HOMESERVICES | GROUP

COMMERCIAL DIVISION

This 3.8 acres of vacant commercial land is located in Northwest Levy County in Beautiful City of Chiefland, Florida. Head north on US-19 just before 147<sup>th</sup> place and just a mile south of the College of Central Florida.

The Chamber of Commerce in *Chiefland* boosts that as "The 'Gem of the Suwannee Valley,' Chiefland offers many different facets of quality living that make it one of the best places to live in Florida. Southern hospitality still prevails in Chiefland as well. The city's kind and gentle spirit is rooted in the strong participation in a wide variety of churches by many of its citizens. The city is enjoying an unprecedented economic boom. The success of several major chain stores has helped to make Chiefland the commer-

cial hub of the Tri-County area as businesses offering all manner of services have sprung up along the U.S. Highway 19 corridor."

This location is ideal for many commercial uses including retail sales or repairs, religious facility or storge facility. There is only 32% of Levy County zoned commercial, get your piece before it is gone.