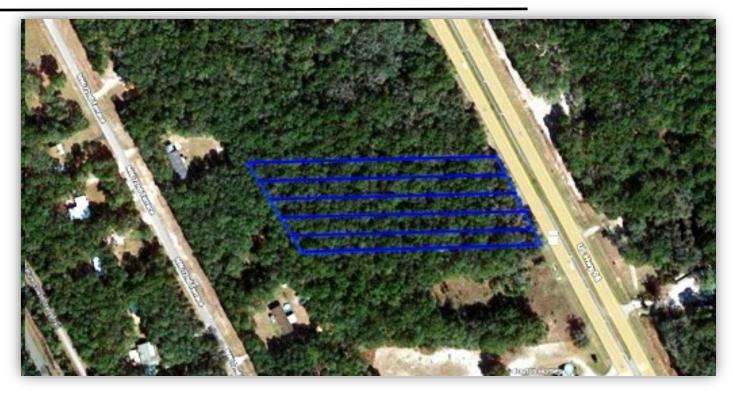

#### For Sale

- 3.8± acres commercial land-5 parcels
- 250' Frontage on US Hwy 19
- Excellent visibility & exposure to highway traffic
- Turning lanes & median cut on 19 for easy access
- Traffic Count: 13,332 AADT
- Sale Price: \$295,000

## Chiefland Commercial Land

3.8± Acres Vacant Commercial Land SWC US 19 & NW 147th Place, Chiefland, FL 32626 BERKSHIRE HATHAWAY HOMESERVICES | GROUP

COMMERCIAL DIVISION

This 3.8 acres of vacant commercial land is located in Northwest Levy County in Beautiful City of Chiefland, Florida. Head north on US-19 just before 147<sup>th</sup> place and just a mile south of the College of Central Florida.