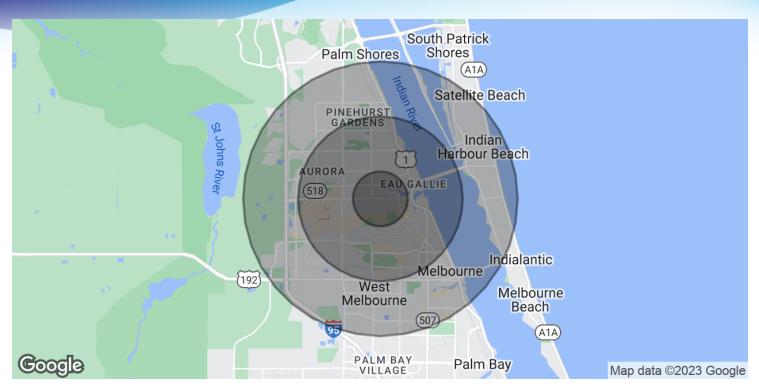

### **DEMOGRAPHICS MAP & REPORT**

• 1801 Sarno Rd Melbourne, FL 32935

| POPULATION           | I MILE    | 3 MILES   | 5 MILES   |
|----------------------|-----------|-----------|-----------|
| Total Population     | 10,850    | 51,535    | 126,150   |
| Average age          | 42.0      | 44.6      | 45.0      |
| Average age (Male)   | 39.0      | 42.1      | 43.0      |
| Average age (Female) | 44.7      | 46.9      | 46.6      |
|                      |           |           |           |
| HOUSEHOLDS & INCOME  | I MILE    | 3 MILES   | 5 MILES   |
| Total households     | 4,568     | 22,812    | 53,945    |
| # of persons per HH  | 2.4       | 2.3       | 2.3       |
| Average HH income    | \$47,259  | \$51,104  | \$63,196  |
| Average house value  | \$141,062 | \$160,087 | \$226,629 |