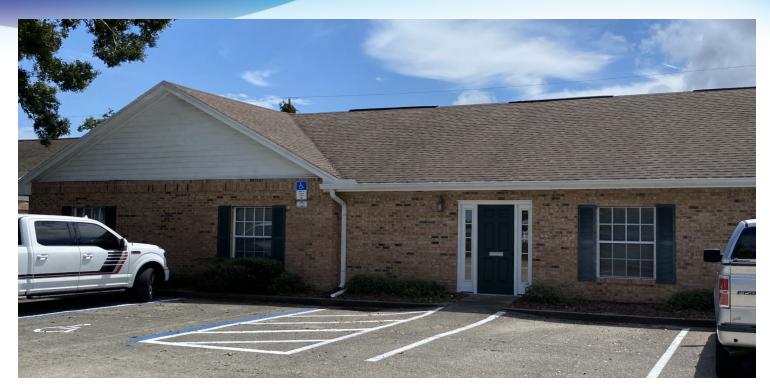

### **EXECUTIVE SUMMARY**

• 1801 Sarno Rd Melbourne, FL 32935

| OFFERING SUMMARY |                       | PROPERTY OVERVIEW                                                                                                                                                                 |  |
|------------------|-----------------------|-----------------------------------------------------------------------------------------------------------------------------------------------------------------------------------|--|
| Available SF:    | 1,950 SF              | Great office complex with easy access via signalized entry point<br>High traffic counts on this main east/west retail/office artery<br>Reception Area<br>Multiple Private Offices |  |
| Lease Rate:      | \$18.00 SF/yr (Gross) | Kitchenette<br>IT Room<br>Monument Signage                                                                                                                                        |  |
| Year Built:      | 1989                  |                                                                                                                                                                                   |  |
| Building Size:   | 1,950 SF              | The property is located centrally in Melbourne in professional center.<br>DISTANCES:<br>I mile US Hwy - I<br>3 miles Melbourne Int'l Airport                                      |  |
| Zoning:          | C-IA                  | 3 miles I-95                                                                                                                                                                      |  |