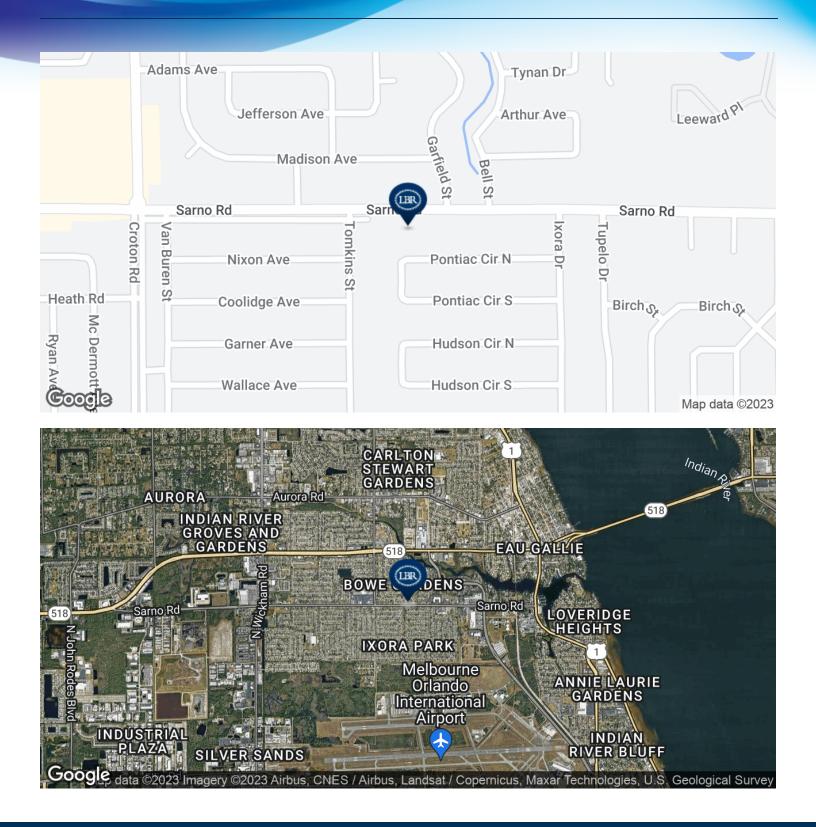

| 3 miles I-95                                                                                                                                                                      |  |

#### ROB BECKNER, SIOR CHARLES DUVALL

Principal 321.722.0707 XII rob@teamlbr.com Office Sales & Leasing 321.722.0707 X19 charles@teamlbr.com Lightle Beckner Robison, Inc. 321.722.0707 • teamlbr.com 70 W. Hibiscus Blvd., Melbourne, FL 32901

# **INTERIOR PHOTOS**

• 1801 Sarno Rd Melbourne, FL 32935









#### ROB BECKNER, SIOR CHARLES DUVALL

Principal 321.722.0707 XII rob@teamlbr.com Office Sales & Leasing 321.722.0707 X19 charles@teamlbr.com Lightle Beckner Robison, Inc. 321.722.0707 • teamlbr.com 70 W. Hibiscus Blvd., Melbourne, FL 32901

## LOCATION MAP

• 1801 Sarno Rd Melbourne, FL 32935



#### ROB BECKNER, SIOR CHARLES DUVALL

Principal 321.722.0707 XII rob@teamlbr.com Office Sales & Leasing 321.722.0707 X19 charles@teamlbr.com Lightle Beckner Robison, Inc. 321.722.0707 • teamlbr.com 70 W. Hibiscus Blvd., Melbourne, FL 32901

### **DEMOGRAPHICS MAP & REPORT**

• 1801 Sarno Rd Melbourne, FL 32935



| POPULATION           | I MILE    | 3 MILES   | 5 MILES   |
|----------------------|-----------|-----------|-----------|
| Total Population     | 10,850    | 51,535    | 126,150   |
| Average age          | 42.0      | 44.6      | 45.0      |
| Average age (Male)   | 39.0      | 42.1      | 43.0      |
| Average age (Female) | 44.7      | 46.9      | 46.6      |
|                      |           |           |           |
| HOUSEHOLDS & INCOME  | I MILE    | 3 MILES   | 5 MILE