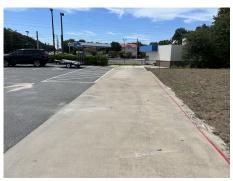

# Property Highlights

- Sale Price \$400,000
- .62 Acres B4 Retail Land
- Vacant but improved with Parking Lot & Utilities
- Modular building has been removed
- Visibility from SW200 and SW 20th Ave
- Near Chipotle and ABC Liquors on SW20th Street