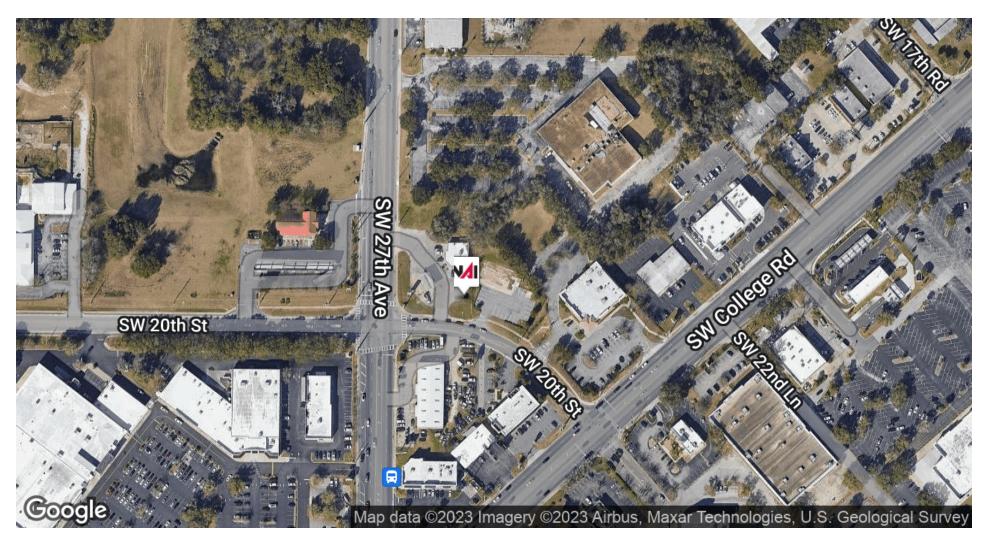

# Property Highlights

- Sale Price \$400,000
- .62 Acres B4 Retail Land
- Vacant but improved with Parking Lot & Utilities
- Modular building has been removed
- Visibility from SW200 and SW 20th Ave
- Near Chipotle and ABC Liquors on SW20th Street

2645 SW 20th St, Ocala, FL 34471