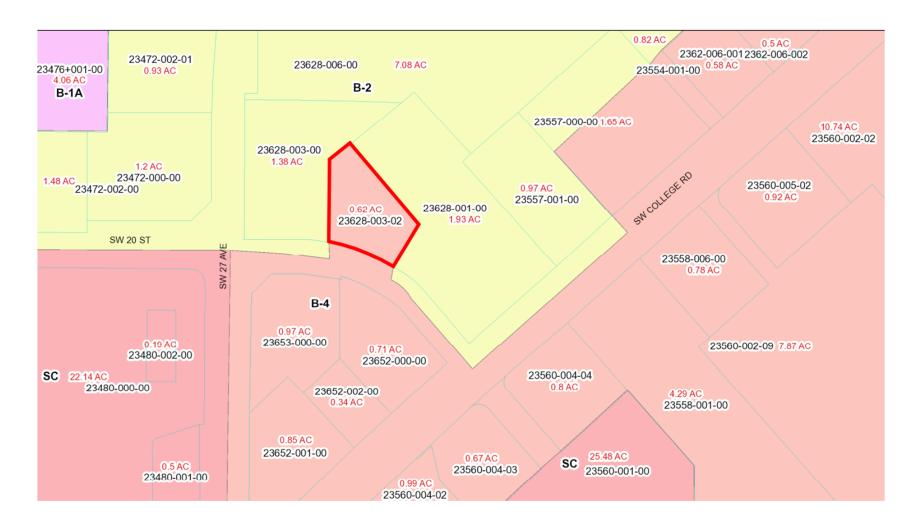

# Property Highlights

- Sale Price \$400,000
- .62 Acres B4 Retail Land
- Vacant but improved with Parking Lot & Utilities
- Modular building has been removed
- Visibility from SW200 and SW 20th Ave
- Near Chipotle and ABC Liquors on SW20th Street