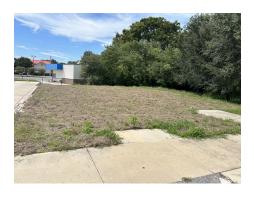

# Property Highlights

- Sale Price \$400,000
- .62 Acres B4 Retail Land
- Vacant but improved with Parking Lot & Utilities
- Modular building has been removed
- Visibility from SW200 and SW 20th Ave
- Near Chipotle and ABC Liquors on SW20th Street