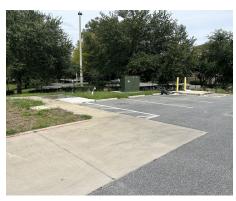

# Property Highlights

- Sale Price \$400,000
- .62 Acres B4 Retail Land
- Vacant but improved with Parking Lot & Utilities
- Modular building has been removed
- Visibility from SW200 and SW 20th Ave
- Near Chipotle and ABC Liquors on SW20th Street