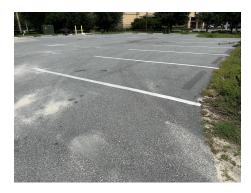

# Property Highlights

- Sale Price \$400,000
- .62 Acres B4 Retail Land
- Vacant but improved with Parking Lot & Utilities
- Modular building has been removed
- Visibility from SW200 and SW 20th Ave
- Near Chipotle and ABC Liquors on SW20th Street