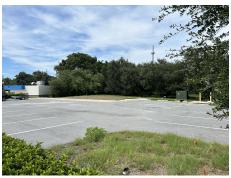

# Property Highlights

- Sale Price \$400,000
- .62 Acres B4 Retail Land
- Vacant but improved with Parking Lot & Utilities
- Modular building has been removed
- Visibility from SW200 and SW 20th Ave
- Near Chipotle and ABC Liquors on SW20th Street

2645 SW 20th St, Ocala, FL 34471