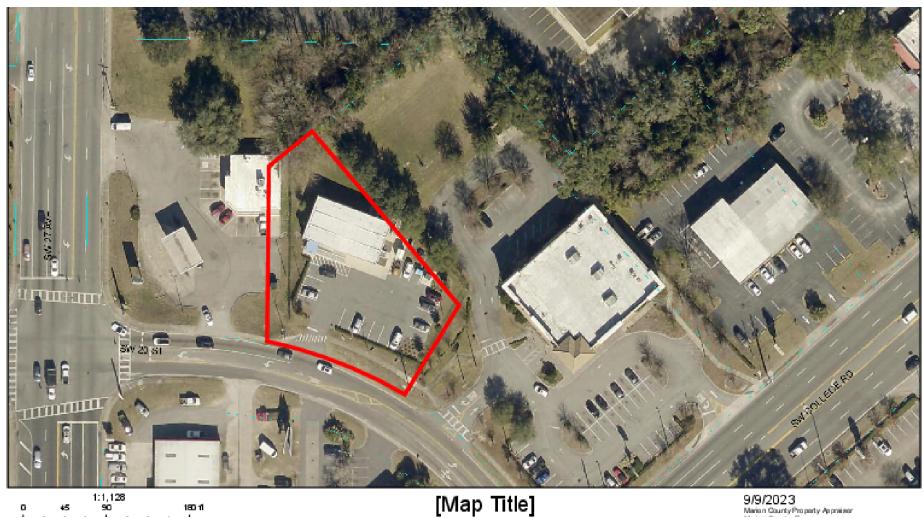

# Property Highlights

- Sale Price \$400,000
- .62 Acres B4 Retail Land
- Vacant but improved with Parking Lot & Utilities
- Modular building has been removed
- Visibility from SW200 and SW 20th Ave
- Near Chipotle and ABC Liquors on SW20th Street

10 Miles

90.645

197.514

\$60,669

2645 SW 20th St, Ocala, FL 34471

Randy Buss, CCIM, SIOR

180 11

Managing Partner 352.482.0777 x7214 randy@naiheritage.com 9/9/2023 Marion County Property Appraiser