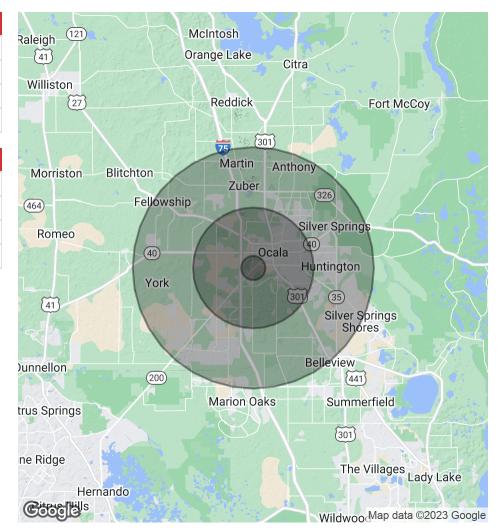

2645 SW 20th St, Ocala, FL 34471

5 Miles

33.527

72.836

\$62,712

# Map data ©2023 Google

1 Mile

2.128

5.178

\$46,069

**Demographics** 

**Total Households** 

**Total Population** 

Average HH Income

Randy Buss, CCIM, SIOR

Managing Partner 352.482.0777 x7214 randy@naiheritage.com 2605 SW 33rd St. Suite 200 Ocala, FL 34471 352.482.0777

10 Miles

90.645

197.514

\$60,669

2645 SW 20th St, Ocala, FL 34471

Randy Buss, CCIM, SIOR

180 11

Managing Partner 352.482.0777 x7214 randy@naiheritage.com 9/9/2023 Marion County Property Appraiser