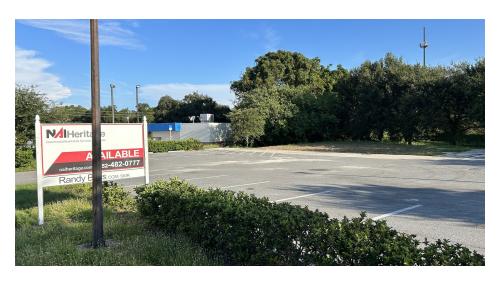

# Property Highlights

- Sale Price \$400,000
- .62 Acres B4 Retail Land
- Vacant but improved with Parking Lot & Utilities
- Modular building has been removed
- Visibility from SW200 and SW 20th Ave
- Near Chipotle and ABC Liquors on SW20th Street

2645 SW 20th St, Ocala, FL 34471