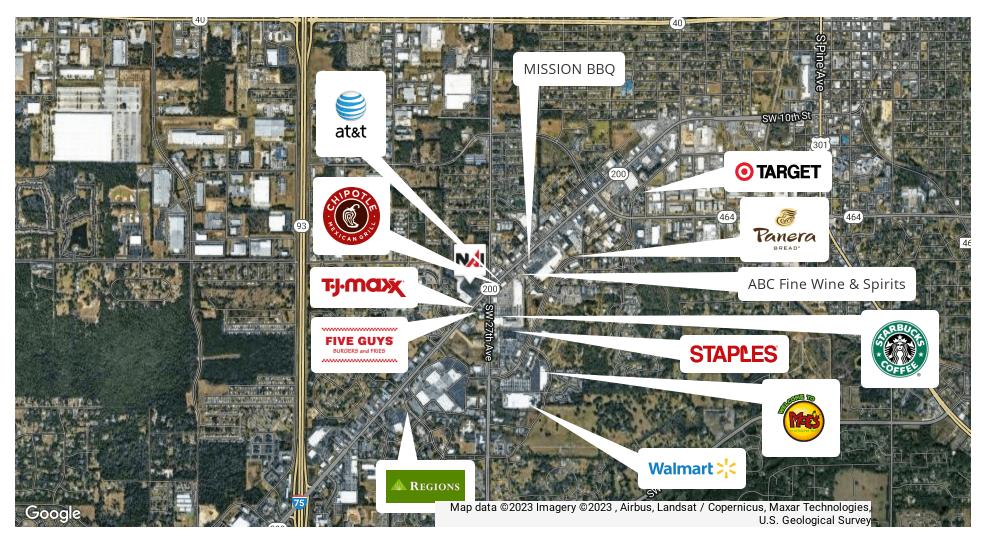

# Property Highlights

- Sale Price \$400,000
- .62 Acres B4 Retail Land
- Vacant but improved with Parking Lot & Utilities
- Modular building has been removed
- Visibility from SW200 and SW 20th Ave
- Near Chipotle and ABC Liquors on SW20th Street