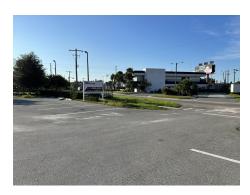

# Property Highlights

- Sale Price \$400,000
- .62 Acres B4 Retail Land
- Vacant but improved with Parking Lot & Utilities
- Modular building has been removed
- Visibility from SW200 and SW 20th Ave
- Near Chipotle and ABC Liquors on SW20th Street