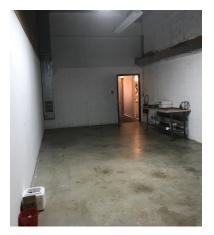

#### **INDUSTRIAL FLEX**

2,800 SF Flex

2,332 SF Office with 468 SF Warehouse

2,332 SF Office with (5) private offices, conference room, (2) ADA baths, plus 468 SF Warehouse with ±800 SF of mezzanine storage. See photos and layout. Located within minutes of I-90 via Randall Rd or Route 31, within a few blocks of the Metra Station off Big Timber Rd. Unit is located on the frontage road Timber Drive in the Industrial Park.