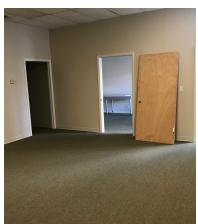

#### **INDUSTRIAL FLEX**

2,800 SF Flex

2,332 SF Office with 468 SF Warehouse

2,332 SF Office with (5) private offices, conference room, (2) ADA baths, plus 468 SF Warehouse with ±800 SF of mezzanine storage. See photos and layout. Located within minutes of I-90 via Randall Rd or Route 31, within a few blocks of the Metra Station off Big Timber Rd. Unit is located on the frontage road Timber Drive in the Industrial Park.