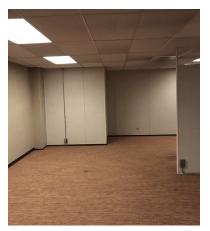

#### **INDUSTRIAL FLEX**

2,800 SF Flex

2,332 SF Office with 468 SF Warehouse

2,332 SF Office with (5) private offices, conference room, (2) ADA baths, plus 468 SF Warehouse with ±800 SF of mezzanine storage. See photos and layout. Located within minutes of I-90 via Randall Rd or Route 31, within a few blocks of the Metra Station off Big Timber Rd. Unit is located on the frontage road Timber Drive in the Industrial Park.