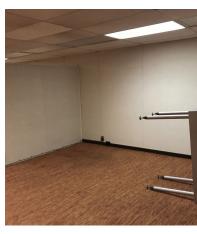

#### **INDUSTRIAL FLEX**

2,800 SF Flex

2,332 SF Office with 468 SF Warehouse

2,332 SF Office with (5) private offices, conference room, (2) ADA baths, plus 468 SF Warehouse with ±800 SF of mezzanine storage. See photos and layout. Located within minutes of I-90 via Randall Rd or Route 31, within a few blocks of the Metra Station off Big Timber Rd. Unit is located on the frontage road Timber Drive in the Industrial Park.