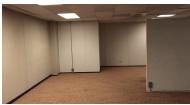

#### **INDUSTRIAL FLEX**

2,800 SF Flex

2,332 SF Office with 468 SF Warehouse

2,332 SF Office with (5) private offices, conference room, (2) ADA baths, plus 468 SF Warehouse with ±800 SF of mezzanine storage. See photos and layout. Located within minutes of I-90 via Randall Rd or Route 31, within a few blocks of the Metra Station off Big Timber Rd. Unit is located on the frontage road Timber Drive in the Industrial Park.