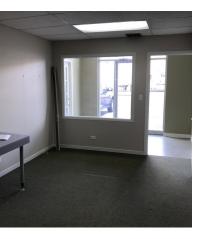

#### **INDUSTRIAL FLEX**

2,800 SF Flex

2,332 SF Office with 468 SF Warehouse

2,332 SF Office with (5) private offices, conference room, (2) ADA baths, plus 468 SF Warehouse with ±800 SF of mezzanine storage. See photos and layout. Located within minutes of I-90 via Randall Rd or Route 31, within a few blocks of the Metra Station off Big Timber Rd. Unit is located on the frontage road Timber Drive in the Industrial Park.