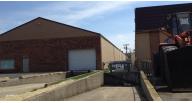

#### **INDUSTRIAL FLEX**

2,800 SF Flex

2,332 SF Office with 468 SF Warehouse

2,332 SF Office with (5) private offices, conference room, (2) ADA baths, plus 468 SF Warehouse with ±800 SF of mezzanine storage. See photos and layout. Located within minutes of I-90 via Randall Rd or Route 31, within a few blocks of the Metra Station off Big Timber Rd. Unit is located on the frontage road Timber Drive in the Industrial Park.

| Specifications  |                   |
|-----------------|-------------------|
| Year Built:     | 1985              |
| Office Size:    | 2,332 SF          |
| HVAC System:    | GFA / Central Air |
| Electrical:     | 120 / 240 AMP     |
| Sprinklers:     | No                |
| Washrooms:      | 2                 |
| Ceiling Height: | 9 - 14 ft         |
| Parking:        | 4 Spaces          |
| DID's:          | (1) 10'x10'       |
| Dock:           | 1 Ext. (shared)   |
| Sewer/Water:    | City              |
| Zoning:         | I1                |
| CAM & Taxes:    | Included in Rent  |
| PIN #:          | 06-10-126-006     |