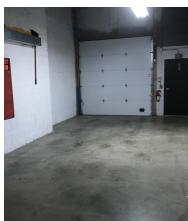

#### **INDUSTRIAL FLEX**

2,800 SF Flex

2,332 SF Office with 468 SF Warehouse

2,332 SF Office with (5) private offices, conference room, (2) ADA baths, plus 468 SF Warehouse with ±800 SF of mezzanine storage. See photos and layout. Located within minutes of I-90 via Randall Rd or Route 31, within a few blocks of the Metra Station off Big Timber Rd. Unit is located on the frontage road Timber Drive in the Industrial Park.