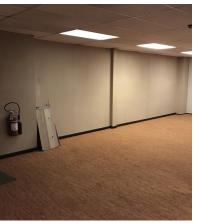

#### **INDUSTRIAL FLEX**

2,800 SF Flex

2,332 SF Office with 468 SF Warehouse

2,332 SF Office with (5) private offices, conference room, (2) ADA baths, plus 468 SF Warehouse with ±800 SF of mezzanine storage. See photos and layout. Located within minutes of I-90 via Randall Rd or Route 31, within a few blocks of the Metra Station off Big Timber Rd. Unit is located on the frontage road Timber Drive in the Industrial Park.