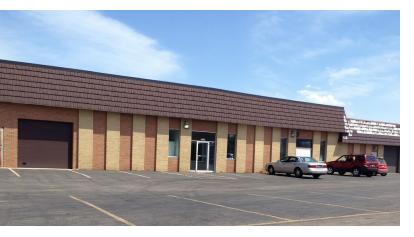

## 1403A Timber Dr.

Elgin, IL 60123

### For Lease

**INDUSTRIAL FLEX** 

MLS #10669058

INDUSTRIAL FLEX

2,800 SF

\$12 PSF GROSS

\$2,800/MO.

#### **INDUSTRIAL FLEX**

2,800 SF Flex

2,332 SF Office with 468 SF Warehouse

2,332 SF Office with (5) private offices, conference room, (2) ADA baths, plus 468 SF Warehouse with ±800 SF of mezzanine storage. See photos and layout. Located within minutes of I-90 via Randall Rd or Route 31, within a few blocks of the Metra Station off Big Timber Rd. Unit is located on the frontage road Timber Drive in the Industrial Park.