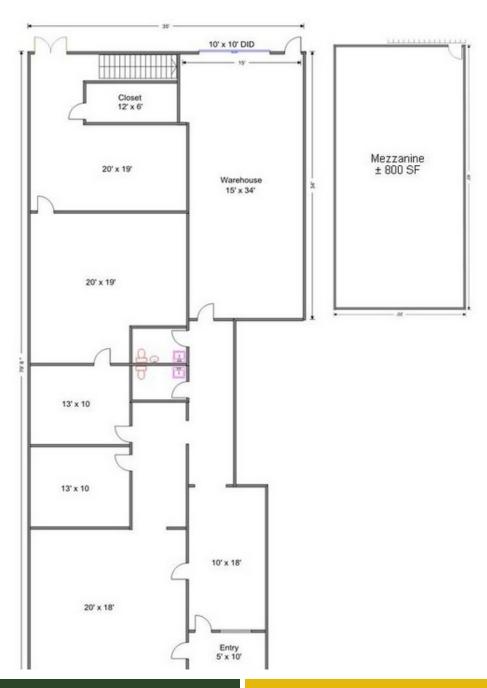

#### **INDUSTRIAL FLEX**

2,800 SF Flex

2,332 SF Office with 468 SF Warehouse

2,332 SF Office with (5) private offices, conference room, (2) ADA baths, plus 468 SF Warehouse with ±800 SF of mezzanine storage. See photos and layout. Located within minutes of I-90 via Randall Rd or Route 31, within a few blocks of the Metra Station off Big Timber Rd. Unit is located on the frontage road Timber Drive in the Industrial Park.

| Specifications  |                   |
|-----------------|-------------------|
| Year Built:     | 1985              |
| Office Size:    | 2,332 SF          |
| HVAC System:    | GFA / Central Air |
| Electrical:     | 120 / 240 AMP     |
| Sprinklers:     | No                |
| Washrooms:      | 2                 |
| Ceiling Height: | 9 - 14 ft         |
| Parking:        | 4 Spaces          |
| DID's:          | (1) 10'x10'       |
| Dock:           | 1 Ext. (shared)   |
| Sewer/Water:    | City              |
| Zoning:         | I1                |
| CAM & Taxes:    | Included in Rent  |
| PIN #:          | 06-10-126-006     |