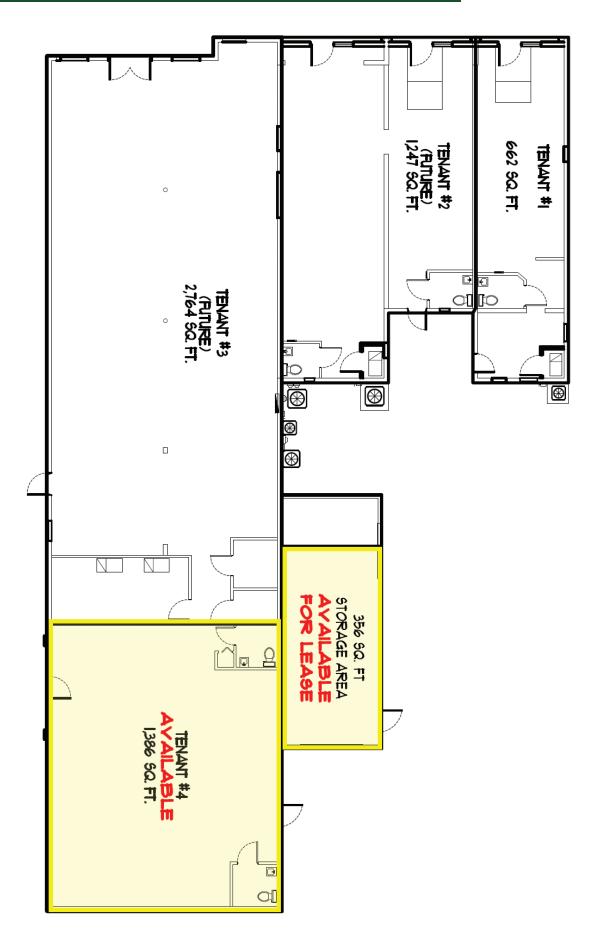

## **HIGHLIGHTS**

- FOR LEASE: 1,386 SF available.
- 356 SF of storage space available to lease.
- Office / retail space.
- Ideal for day care center or similar tenant.
- · Ample parking.
- · Excellent demographics.
- Incentives for qualified tenants.