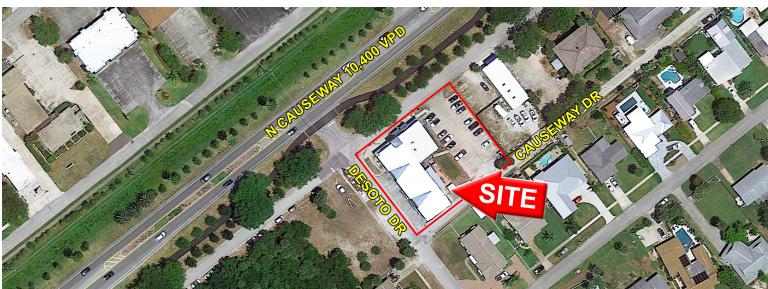

Traffic Counts:

N Causeway: ± 10,400 vpd

## FOR LEASE

308 Causeway N., New Smyrna Beach, FL

| Demographics      | 1 Mile    | 3 Miles  | 5 Miles  |
|-------------------|-----------|----------|----------|
| Population        | 4,003     | 21,892   | 43,381   |
| HH Income         | \$100,323 | \$80,352 | \$81,392 |
| Daytime Employees | 3,993     | 13,675   | 19,851   |