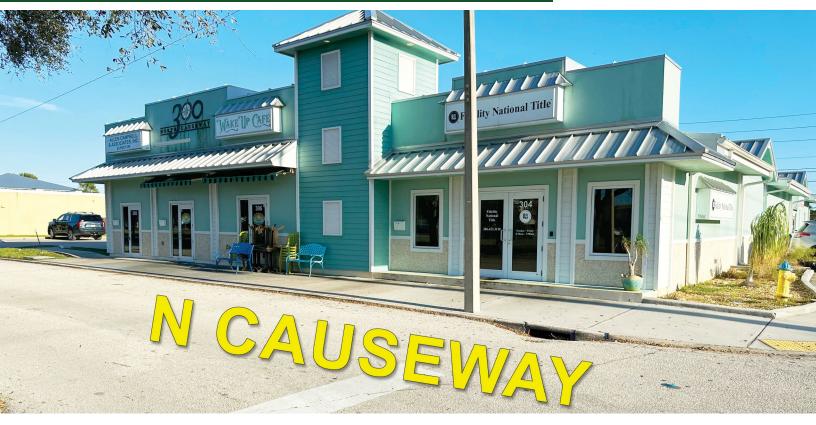

## FOR LEASE

308 Causeway N., New Smyrna Beach, FL

Traffic Counts:

N Causeway: ± 10,400 vpd