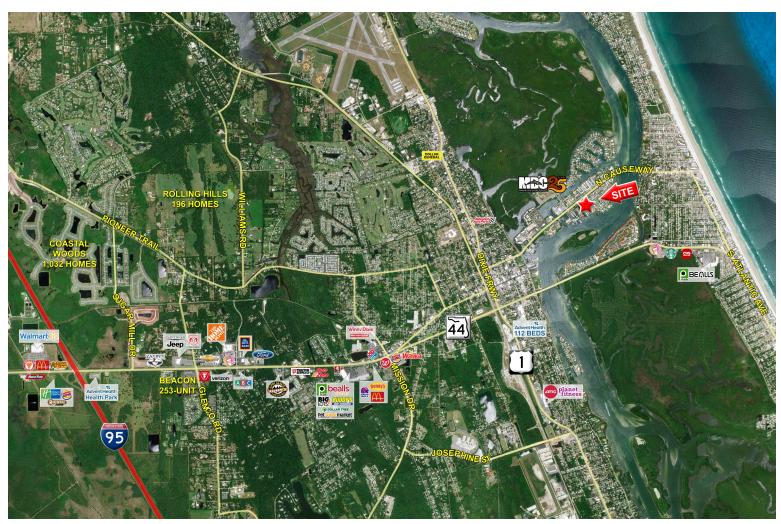

## FOR LEASE

308 Causeway N., New Smyrna Beach, FL

## **HIGHLIGHTS**

- FOR LEASE: 1,386 SF available.
- 356 SF of storage space available to lease.
- Office / retail space.
- Ideal for day care center or similar tenant.
- · Ample parking.
- · Excellent demographics.
- Incentives for qualified tenants.