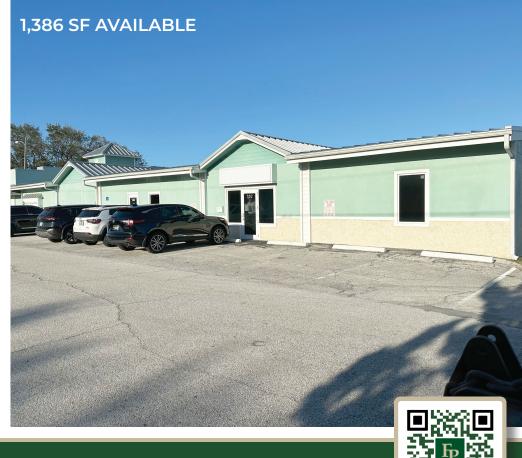

## **HIGHLIGHTS**

- FOR LEASE: 1,386 SF available.
- 356 SF of storage space available to lease.
- Office / retail space.
- Ideal for day care center or similar tenant.
- · Ample parking.
- · Excellent demographics.
- Incentives for qualified tenants.