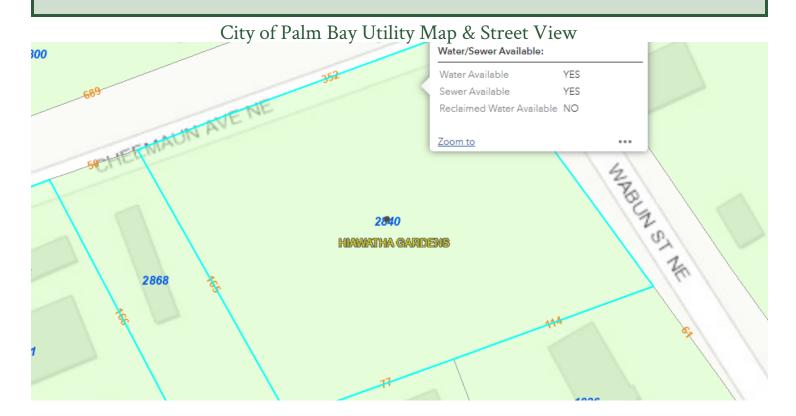

### Corner Lot / Centrally Located / City Water & Sewer

| OFFERING SUMMAR | RY                     | PROPERTY OVERVIEW                                                               |
|-----------------|------------------------|---------------------------------------------------------------------------------|
| Sale Price:     | \$125,000              | Est. 163' Frontage on Wabun Street                                              |
|                 |                        | Est. 188' Frontage on Cheemaun Avenue                                           |
|                 |                        | Depth Ranges 161' +/- on Western Boundary to 200' +/- on Southern Boundary      |
|                 |                        | Nearby Utilities: City of Palm Bay Water/Sewer, FPL Electric                    |
| Acreage:        | 0.73 Acres             | RS-3 Zoning Permits Single Family Dwellings                                     |
|                 |                        | Maximum Height 25' Per City of Palm Bay                                         |
|                 |                        | Maximum Building Coverage 30% Per City of Palm Bay                              |
|                 |                        | Corner of Cheemaun Avenue x Keewin Avenue Sold Separately (Call for Details)    |
| Zoning:         | Palm Bay Single Family |                                                                                 |
|                 | Residential (RS-3)     | LOCATION OVERVIEW                                                               |
|                 |                        | Located in northeast Palm Bay approximately halfway between Palm Bay Road &     |
|                 |                        | Robert J. Conlan Boulevard. Close proximity to the Indian River Lagoon, Florida |
|                 |                        | Tech, Downtown Melbourne, and all of the other Education, Entertainment,        |
| BCPA Account #: | 2825888                | Dining and Beaches that the area has to offer.                                  |

# Wabun Street X Cheemaun Avenue

Palm Bay, FL 32905

Plat Map (Dimensions Estimated)