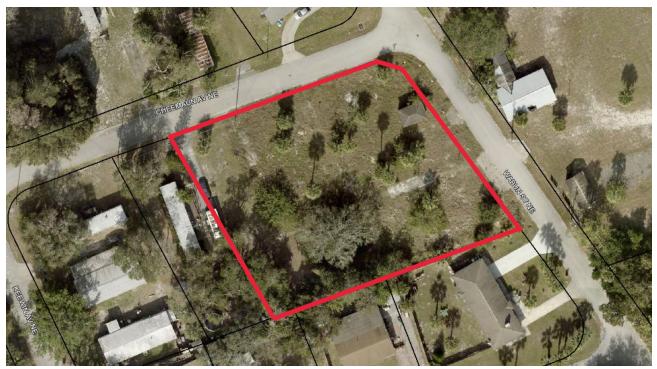

### Corner Lot / Centrally Located / City Water & Sewer

| OFFERING SUMMAR | RY                     | PROPERTY OVERVIEW                                                               |
|-----------------|------------------------|---------------------------------------------------------------------------------|
| Sale Price:     | \$125,000              | Est. 163' Frontage on Wabun Street                                              |
|                 |                        | Est. 188' Frontage on Cheemaun Avenue                                           |
|                 |                        | Depth Ranges 161' +/- on Western Boundary to 200' +/- on Southern Boundary      |
|                 |                        | Nearby Utilities: City of Palm Bay Water/Sewer, FPL Electric                    |
| Acreage:        | 0.73 Acres             | RS-3 Zoning Permits Single Family Dwellings                                     |
|                 |                        | Maximum Height 25' Per City of Palm Bay                                         |
|                 |                        | Maximum Building Coverage 30% Per City of Palm Bay                              |
|                 |                        | Corner of Cheemaun Avenue x Keewin Avenue Sold Separately (Call for Details)    |
| Zoning:         | Palm Bay Single Family |                                                                                 |
|                 | Residential (RS-3)     | LOCATION OVERVIEW                                                               |
|                 |                        | Located in northeast Palm Bay approximately halfway between Palm Bay Road &     |
|                 |                        | Robert J. Conlan Boulevard. Close proximity to the Indian River Lagoon, Florida |
|                 |                        | Tech, Downtown Melbourne, and all of the other Education, Entertainment,        |
| BCPA Account #: | 2825888                | Dining and Beaches that the area has to offer.                                  |