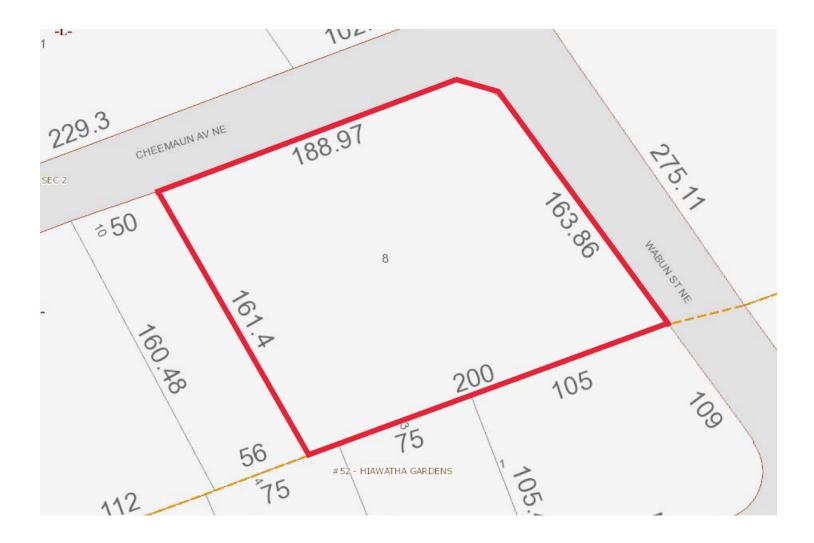

### Corner Lot / Centrally Located / City Water & Sewer

| OFFERING SUMMAR | RY                     | PROPERTY OVERVIEW                                                               |
|-----------------|------------------------|---------------------------------------------------------------------------------|
| Sale Price:     | \$125,000              | Est. 163' Frontage on Wabun Street                                              |
|                 |                        | Est. 188' Frontage on Cheemaun Avenue                                           |
|                 |                        | Depth Ranges 161' +/- on Western Boundary to 200' +/- on Southern Boundary      |
|                 |                        | Nearby Utilities: City of Palm Bay Water/Sewer, FPL Electric                    |
| Acreage:        | 0.73 Acres             | RS-3 Zoning Permits Single Family Dwellings                                     |
|                 |                        | Maximum Height 25' Per City of Palm Bay                                         |
|                 |                        | Maximum Building Coverage 30% Per City of Palm Bay                              |
|                 |                        | Corner of Cheemaun Avenue x Keewin Avenue Sold Separately (Call for Details)    |
| Zoning:         | Palm Bay Single Family |                                                                                 |
|                 | Residential (RS-3)     | LOCATION OVERVIEW                                                               |
|                 |                        | Located in northeast Palm Bay approximately halfway between Palm Bay Road &     |
|                 |                        | Robert J. Conlan Boulevard. Close proximity to the Indian River Lagoon, Florida |
|                 |                        | Tech, Downtown Melbourne, and all of the other Education, Entertainment,        |
| BCPA Account #: | 2825888                | Dining and Beaches that the area has to offer.                                  |

# Wabun Street X Cheemaun Avenue

Palm Bay, FL 32905

Plat Map (Dimensions Estimated)