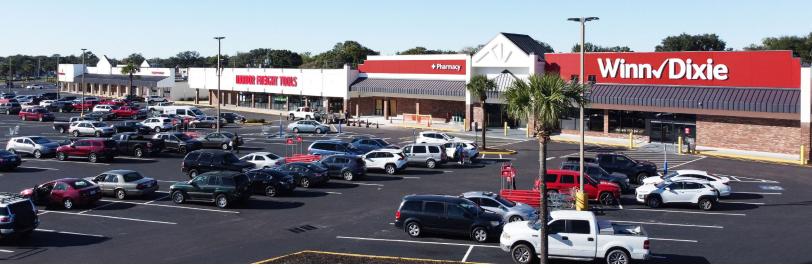

## **IMPERIAL PLAZA**

351 - 445 Havendale Blvd | Auburndale | FL

HARBOR FREIGHT TOOLS

Quality Tools at Ridiculously Low Prices

## **HIGHLIGHTS**

- 129,807 SF shopping center anchored by Winn Dixie and Harbor Freight Tools.
- 1,200 SF space available for lease.
- Renovations complete; entire plaza building painting, parking lot and new LED lighting panel.
- Winn Dixie has been fully remodeled 2020.
- Incentives available for qualified tenants.