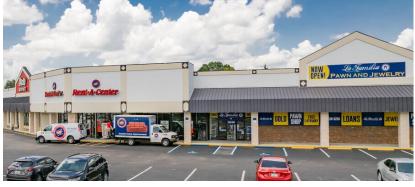

## IMPERIAL PLAZA

351 - 445 Havendale Blvd | Auburndale | FL

| No    | Tenant                  | SF     |
|-------|-------------------------|--------|
| 1-2   | Subway                  | 2,088  |
| 3A    | Lucky Star Smoke        | 1,781  |
| 3B    | Hong Kong Restaurant    | 1,060  |
| 4     | Fresenius Medial Care   | 7,972  |
| 5     | Metro PCS               | 1,427  |
| 6     | Tavior Laundromat       | 1,397  |
| 7     | Pro Nails               | 1,200  |
| 8     | Available               | 1,200  |
| 9     | Hungry Howies           | 1,234  |
| 10    | Best Care Health Center | 4,420  |
| 11-12 | O'Reilly Auto Parts     | 11,457 |
| 13    | Rent-A-Center           | 4,500  |
| 14    | La Familia Pawn         | 9,500  |
| 15    | Auburndale Tax Service  | 2,006  |
| 16-17 | Beauty Outlet           | 5,227  |
| 18    | Harbor Freight Tools    | 20,468 |
| 19    | Winn-Dixie              | 52,870 |