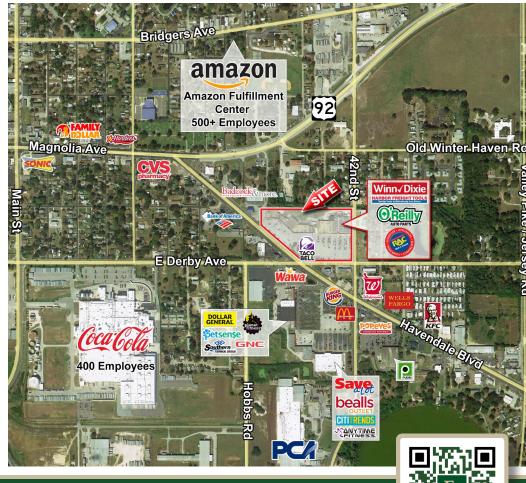

## **IMPERIAL PLAZA**

351 - 445 Havendale Blvd | Auburndale | FL

HARBOR FREIGHT TOOLS

Quality Tools at Ridiculously Low Prices

<u>Traffic Counts</u> Havendale Blvd: ±27,000 VPD