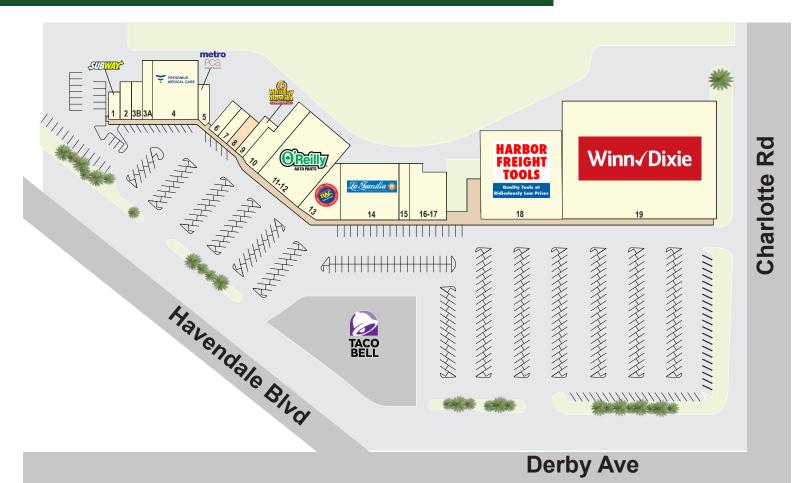

## IMPERIAL PLAZA

351 - 445 Havendale Blvd | Auburndale | FL

| No    | Tenant                  | SF     |
|-------|-------------------------|--------|
| 1-2   | Subway                  | 2,088  |
| 3A    | Lucky Star Smoke        | 1,781  |
| 3B    | Hong Kong Restaurant    | 1,060  |
| 4     | Fresenius Medial Care   | 7,972  |
| 5     | Metro PCS               | 1,427  |
| 6     | Tavior Laundromat       | 1,397  |
| 7     | Pro Nails               | 1,200  |
| 8     | Available               | 1,200  |
| 9     | Hungry Howies           | 1,234  |
| 10    | Best Care Health Center | 4,420  |
| 11-12 | O'Reilly Auto Parts     | 11,457 |
| 13    | Rent-A-Center           | 4,500  |
| 14    | La Familia Pawn         | 9,500  |
| 15    | Auburndale Tax Service  | 2,006  |
| 16-17 | Beauty Outlet           | 5,227  |
| 18    | Harbor Freight Tools    | 20,468 |
| 19    | Winn-Dixie              | 52,870 |