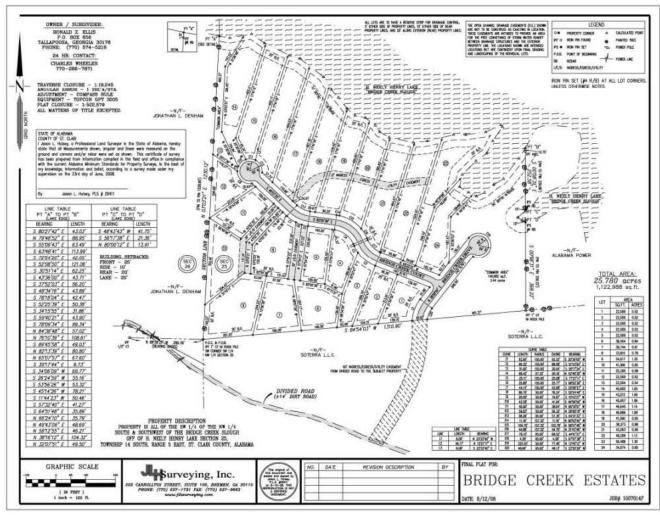

## For Sale

- 29 acre development tract
- Recorded easement on gravel road access from AL 21
- All waterfront lots may have docks with APCO approval
- Power and water (well) are on site
- Bridge Creek has 11 waterfront lots and 12 interior view lots
- No sewer, septic only, perc test required
- Drilled well on 29 ac tract adequate to supply 5-8 homes
- Thirty-minute drive to downtown Birmingham or Gadsden
- Plats, topos, lot layouts and some engineering available to buyer
- List: \$349,000 for all.

## **Bridge Creek Ground Shots**

Neely Henry Waterfront Development Vicinity Locators