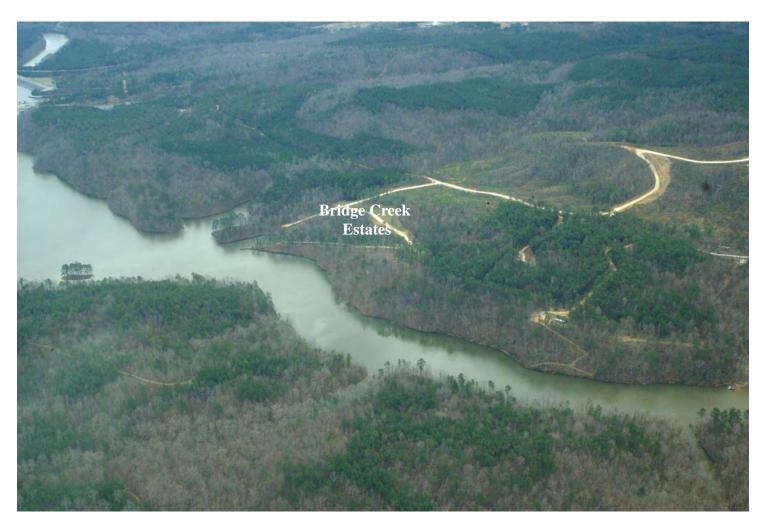

## Waterfront Development Opportunity St. Clair County, Alabama Neely Henry Lake

## For Sale

- 29 acre development tract
- Recorded easement on gravel road access from AL 21
- All waterfront lots may have docks with APCO approval
- Power and water (well) are on site
- Bridge Creek has 11 waterfront lots and 12 interior view lots
- No sewer, septic only, perc test required
- Drilled well on 29 ac tract adequate to supply 5-8 homes
- Thirty-minute drive to downtown Birmingham or Gadsden
- Plats, topos, lot layouts and some engineering available to buyer
- List: \$349,000 for all.

## **Bridge Creek Ground Shots**

Neely Henry Waterfront Development Vicinity Locators