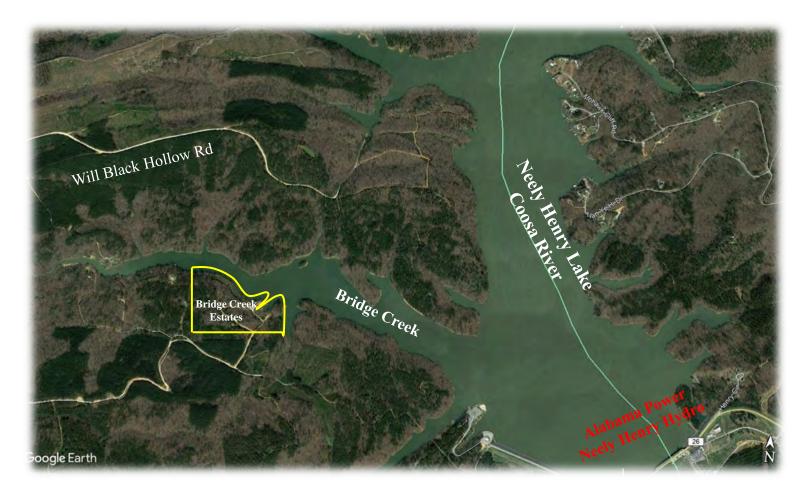

## Waterfront Development Opportunity St. Clair County, Alabama Neely Henry Lake

## For Sale

- 29 acre development tract
- Recorded easement on gravel road access from AL 21
- All waterfront lots may have docks with APCO approval
- Power and water (well) are on site
- Bridge Creek has 11 waterfront lots and 12 interior view lots
- No sewer, septic only, perc test required
- Drilled well on 29 ac tract adequate to supply 5-8 homes
- Thirty-minute drive to downtown Birmingham or Gadsden
- Plats, topos, lot layouts and some engineering available to buyer
- List: \$349,000 for all.

## **Bridge Creek Ground Shots**

Neely Henry Waterfront Development Vicinity Locators