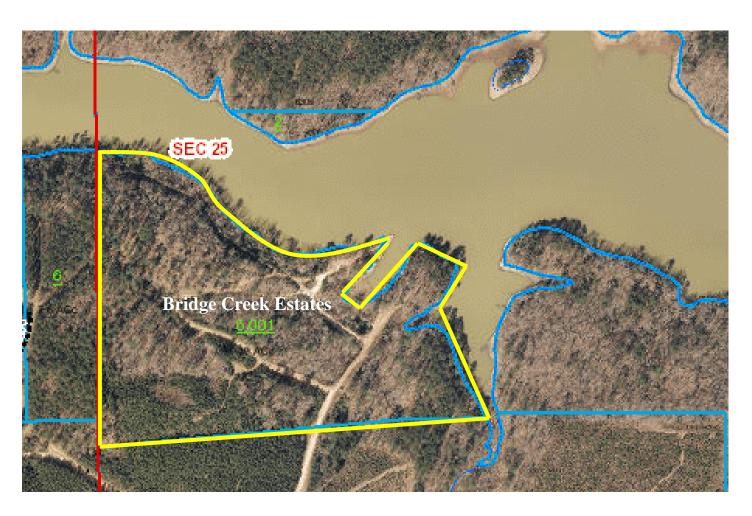

## For Sale

- 29 acre development tract
- Recorded easement on gravel road access from AL 21
- All waterfront lots may have docks with APCO approval
- Power and water (well) are on site
- Bridge Creek has 11 waterfront lots and 12 interior view lots
- No sewer, septic only, perc test required
- Drilled well on 29 ac tract adequate to supply 5-8 homes
- Thirty-minute drive to downtown Birmingham or Gadsden
- Plats, topos, lot layouts and some engineering available to buyer
- List: \$349,000 for all.

## **Bridge Creek Ground Shots**

Neely Henry Waterfront Development Vicinity Locators