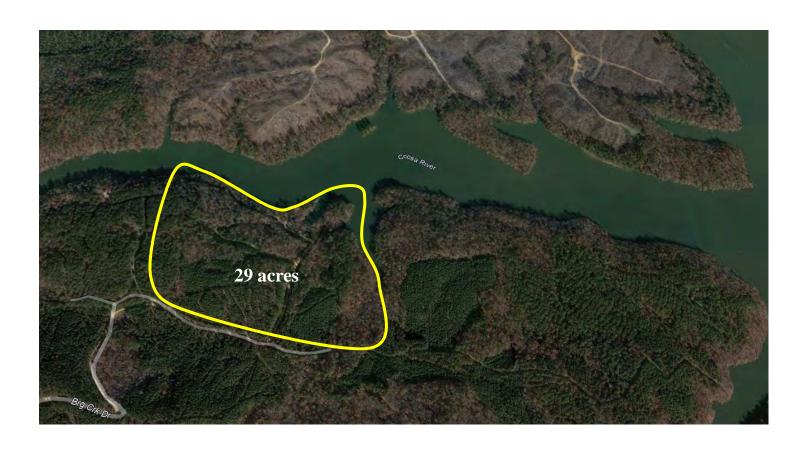

## For Sale

- 29 acre development tract
- Recorded easement on gravel road access from AL 21
- All waterfront lots may have docks with APCO approval
- Power and water (well) are on site
- Bridge Creek has 11 waterfront lots and 12 interior view lots
- No sewer, septic only, perc test required
- Drilled well on 29 ac tract adequate to supply 5-8 homes
- Thirty-minute drive to downtown Birmingham or Gadsden
- Plats, topos, lot layouts and some engineering available to buyer
- List: \$349,000 for all.

## **Bridge Creek Ground Shots**

Neely Henry Waterfront Development Vicinity Locators