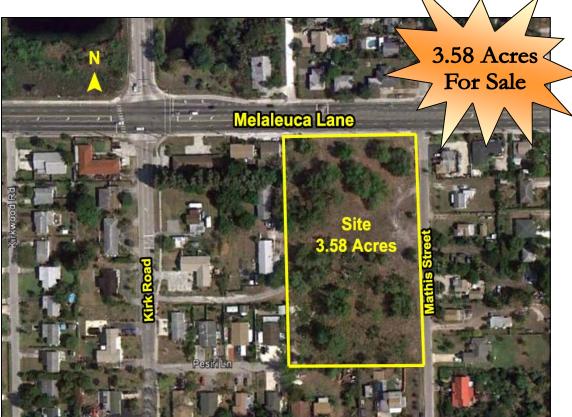

## Residential Multifamily Land For Sale

3.58 Acres - Zoned RM-8 Units Per Acre 3900 Malaleuca Lane, Lake Worth, FL 33461

## Site Information

- Rectangular Site 315' x 495'
- Zoned: RM Residential/ Medium Density
- Land use: HR –8
- Zoning Allows: 28 Units (8 Units per Acre)
- Palm Beach County Parcel ID #00434430011110010
- Church Allowed as Conditional Use
- Asking Price \$425,000