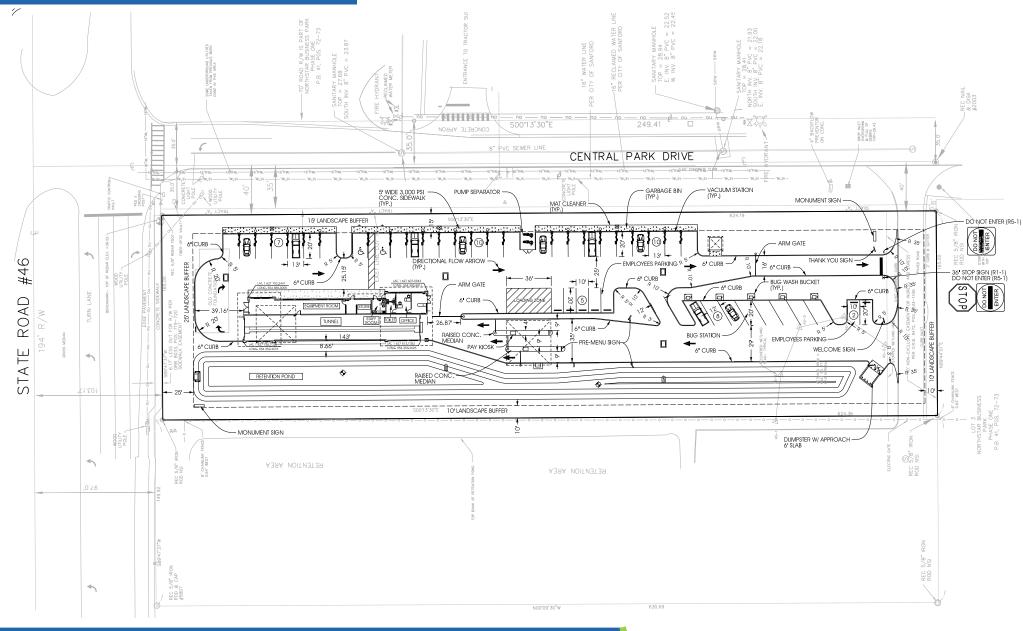

## **SITE PLAN**

615 E. Colonial Dr., Orlando, FL 32803 Phone: 407.872.0209 Fax: 407.426.8542

Information furnished regarding the subject property is believed to be accurate, but no guarantee or representation is made. References to square footage are approximate. This offering is subject to errors, omissions, prior sale or lease or withdrawal without notice. ©2023zz First Capital Property Group, Inc., Licensed Real Estate Brokers & Managers.

Approved site plan includes access from southern side of parcel and features 143 ft tunnel and 28 vacuum stations

Strategically situated along busy State Road 46 (35,000 AADT) connecting Downtown Sanford to I-4