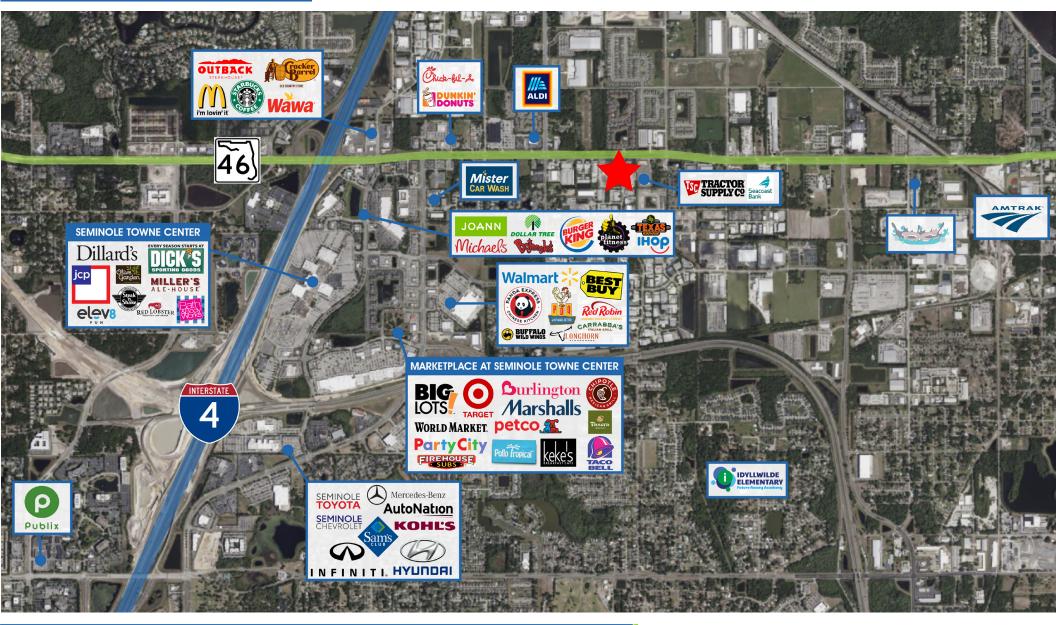

## THE NEIGHBORHOOD

615 E. Colonial Dr., Orlando, FL 32803 Phone: 407.872.0209 Fax: 407.426.8542

Information furnished regarding the subject property is believed to be accurate, but no guarantee or representation is made. References to square footage are approximate. This offering is subject to errors, omissions, prior sale or lease or withdrawal without notice. ©2023 First Capital Property Group, Inc., Licensed Real Estate Brokers & Managers.

Situated less than one mile from east and west-bound access to I-4, Orlando's main interstate

Pad located within 1 mile of Chick-Fil-A, WaWa, Aldi and more

615 E. Colonial Dr., Orlando, FL 32803 Phone: 407.872.0209 Fax: 407.426.8542