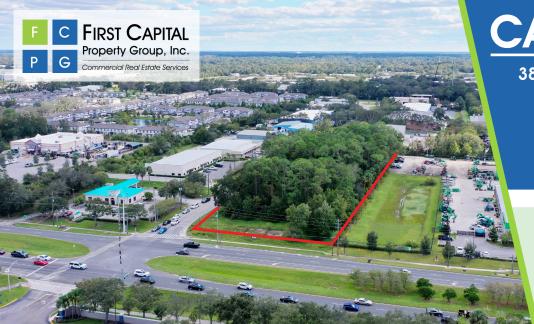

#### 3831 WEST 1ST STREET (SR 46), SANFORD, FL 32771

Contact: Austin McWilliams Senior Sales & Leasing Associate

Contact: Jesse King Sales & Leasing Associate E: Austin@FCPG.com P: 407.872.0177 ext. 134

E: Jesse@FCPG.com P: 407.872.0177 ext. 136

For Sale: \$1,978,600

Parcel ID: 28-19-30-506-0000-0130

Acreage: 2.39

Frontage: 165 ft on SR 46 (35,000 AADT)

Fully-entitled Express Car Wash pad location with site plan approval, and building permits pending

Approved site plan includes access from southern side of parcel and features 143 ft tunnel and 28 vacuum stations

Strategically situated along busy State Road 46 (35,000 AADT) connecting Downtown Sanford to I-4

Full median access from Central Park Drive allowing for easy access going east or west on SR 46

Positioned to be primary car wash along SR 46 with little-to no opportunity for competitor entry to market

Situated less than one mile from east and west-bound access to I-4, Orlando's main interstate

Pad located within 1 mile of Chick-Fil-A, WaWa, Aldi and more

615 E. Colonial Dr., Orlando, FL 32803 Phone: 407.872.0209 Fax: 407.426.8542