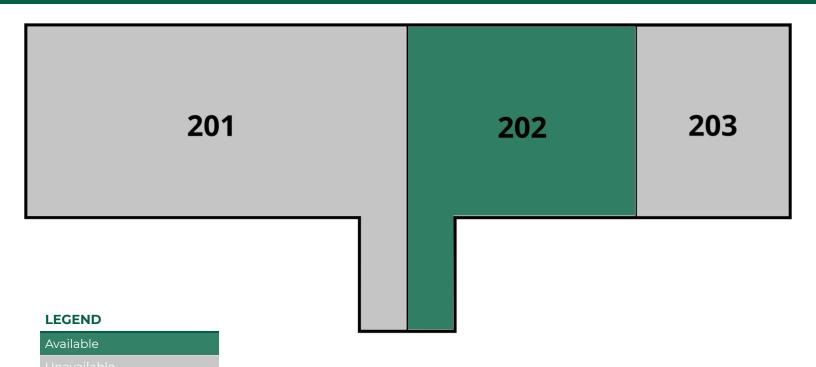

### **AVAILABLE SPACES**

| SUITE | TENANT    | SIZE     | TYPE | DESCRIPTION                                                                                                                                                                                                                                                         |
|-------|-----------|----------|------|---------------------------------------------------------------------------------------------------------------------------------------------------------------------------------------------------------------------------------------------------------------------|
| 201   | -         | 5,400 SF | NNN  | Total of 5,400 SF, with 3,200 SF of 14' clear warehouse, 6 grade level doors and approximately 2,200 SF of office including reception, 7 private offices, large open space with kitchenette and 2 restrooms. Some covered parking area in the back of the building. |
| 202   | Available | 3,360 SF | NNN  | Approximately 1,200 SF of office space and 2,160 SF of warehouse space with 4 bay doors, 14' clear height.                                                                                                                                                          |
| 203   |           |          |      |                                                                                                                                                                                                                                                                     |