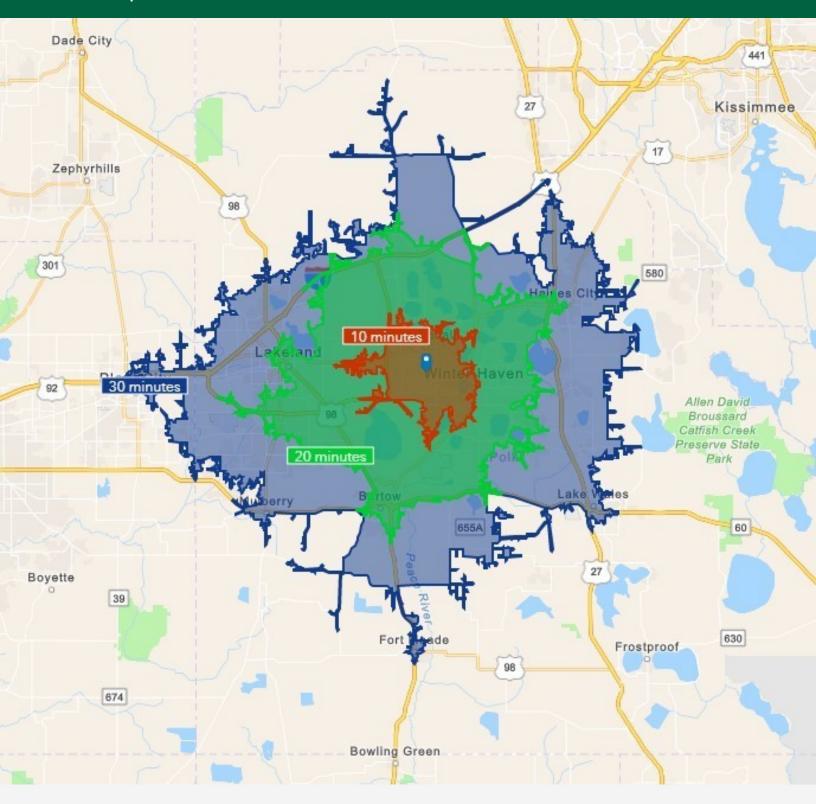

There is currently 3,360 SF available for lease. Suite 202 is approximately 1,200 SF of office space and 2,160 SF of warehouse space with 4 bay doors, 14' clear height.

Strategically located in Winter Haven in the industrial hub of Central Florida, quick access to US-92, I-4 (Tampa & Orlando) and Hwy 60 (Fort Myers & Miami/South Florida). Great fit for distribution, storage, manufacturing, showroom and more. Access most of Polk County (Lakeland, Bartow, Haines City, Polk City, Lake Wales, Mulberry and Plant City) within 30 minutes.

| DEMOGRAPHICS      | 5 MILES  | 15 MILES | 30 MILES  |
|-------------------|----------|----------|-----------|
| Total Households  | 35,300   | 212,472  | 501,789   |
| Total Population  | 87,460   | 507,976  | 1,149,117 |
| Average HH Income | \$51,895 | \$58,064 | \$56,201  |