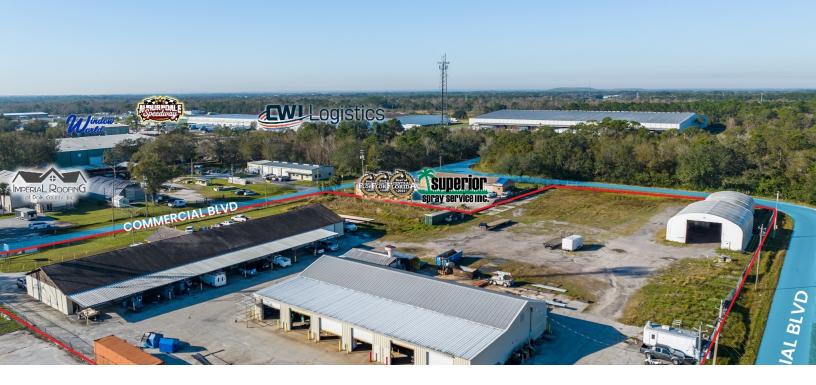

5605 COMMERCIAL BLVD, WINTER HAVEN, FL 33880

Central Florida's Warehouse Specialist

FOR LEASE

### **PROPERTY DESCRIPTION**

This property has a total of 18,760 SF warehouse buildings on 4.4 acres with grade level access, built in 2003, located on Commercial Blvd with 3 separate property access, near Recker Hwy, in the industrial hub of Winter Haven. The land use is BPC-2 (business park center) which allows light manufacturing, warehouse, storage and some limited retail uses.

There is currently 3,360 SF available for lease. Suite 202 is approximately 1,200 SF of office space and 2,160 SF of warehouse space with 4 bay doors, 14' clear height.

Strategically located in Winter Haven in the industrial hub of Central Florida, quick access to US-92, I-4 (Tampa & Orlando) and Hwy 60 (Fort Myers & Miami/South Florida). Great fit for distribution, storage, manufacturing, showroom and more. Access most of Polk County (Lakeland, Bartow, Haines City, Polk City, Lake Wales, Mulberry and Plant City) within 30 minutes.