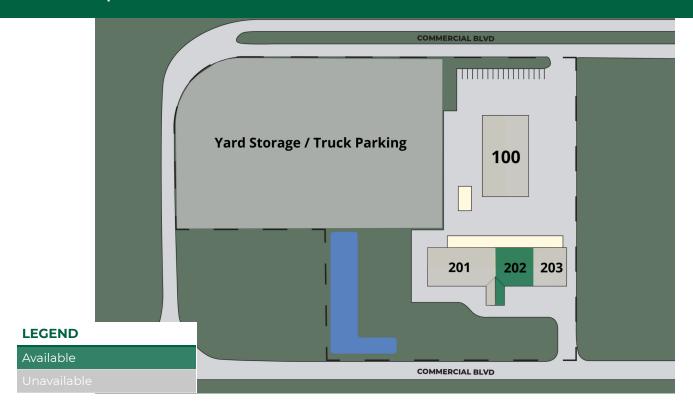

### **AVAILABLE SPACES**

| SUITE                        | TENANT    | SIZE              | TYPE | DESCRIPTION                                                                                                                              |
|------------------------------|-----------|-------------------|------|------------------------------------------------------------------------------------------------------------------------------------------|
| 100                          | -         | 8,000 - 18,760 SF | NNN  | Free standing building of 8,000 SF with additional covered area, 14' clear height, 12 drive-in grade level doors.                        |
| 201                          |           |                   |      |                                                                                                                                          |
| 202                          | Available | 3,360 SF          | NNN  | Approximately 1,200 SF of office space and 2,160 SF of warehouse space with 4 bay doors, 14' clear height.                               |
| 203                          |           |                   |      | Storage space, 4 bay doors drive through and 14' clear<br>height. No restrooms in the space. Up to 2 acres of<br>yard available on site. |
| Yard Storage / Truck Parking |           |                   |      |                                                                                                                                          |