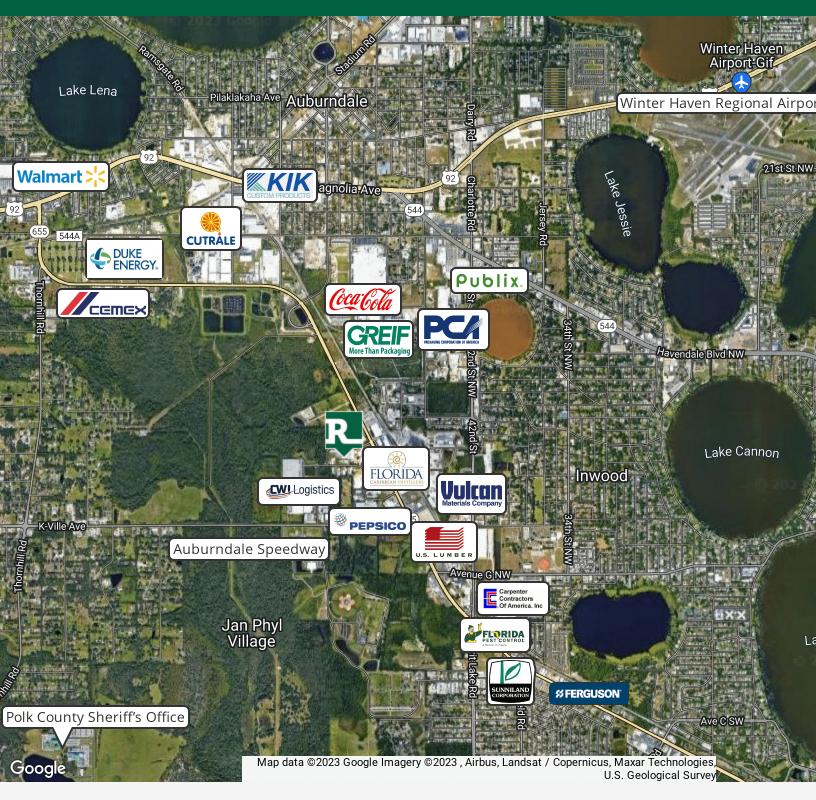

#### **ACCESS & TRANSPORTATION INFRACTRUCTURE**

Our strategic location positions you at the center of the state and at the mouth of the global marketplace. In addition to a comprehensive network of road and rail, Central Florida has two international airports within 40miles and access to five deep water seaports, making the region a smart choice for any business. International companies and those with a focus on global trade will appreciate our close proximity to seaports, including the second largest Foreign Trade Zone network in the country.

Winter Haven's recently-opened CSX Intermodal center, which handles more than 300,000 shipping containers

5605 COMMERCIAL BLVD, WINTER HAVEN, FL 33880

Central Florida's Warehouse Specialist

FOR LEASE

ALEX DELANNOY, MICP