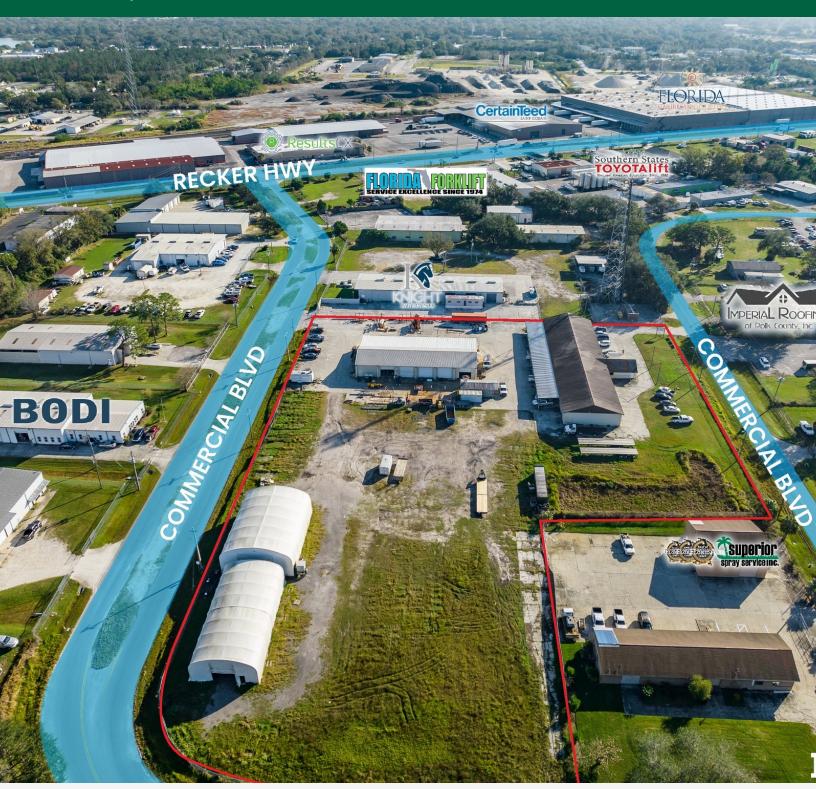

### **PROPERTY DESCRIPTION**

This property has a total of 18,760 SF warehouse buildings on 4.4 acres with grade level access, built in 2003, located on Commercial Blvd with 3 separate property access, near Recker Hwy, in the industrial hub of Winter Haven. The land use is BPC-2 (business park center) which allows light manufacturing, warehouse, storage and some limited retail uses.

There is currently 3,360 SF available for lease. Suite 202 is approximately 1,200 SF of office space and 2,160 SF of warehouse space with 4 bay doors, 14' clear height.

Strategically located in Winter Haven in the industrial hub of Central Florida, quick access to US-92, I-4 (Tampa & Orlando) and Hwy 60 (Fort Myers & Miami/South Florida). Great fit for distribution, storage, manufacturing, showroom and more. Access most of Polk County (Lakeland, Bartow, Haines City, Polk City, Lake Wales, Mulberry and Plant City) within 30 minutes.

### **AVAILABLE SPACES**

| SUITE                        | TENANT    | SIZE              | TYPE | DESCRIPTION                                                                                                                              |
|------------------------------|-----------|-------------------|------|------------------------------------------------------------------------------------------------------------------------------------------|
| 100                          | -         | 8,000 - 18,760 SF | NNN  | Free standing building of 8,000 SF with additional covered area, 14' clear height, 12 drive-in grade level doors.                        |
| 201                          |           |                   |      |                                                                                                                                          |
| 202                          | Available | 3,360 SF          | NNN  | Approximately 1,200 SF of office space and 2,160 SF of warehouse space with 4 bay doors, 14' clear height.                               |
| 203                          |           |                   |      | Storage space, 4 bay doors drive through and 14' clear<br>height. No restrooms in the space. Up to 2 acres of<br>yard available on site. |
| Yard Storage / Truck Parking |           |                   |      |                                                                                                                                          |