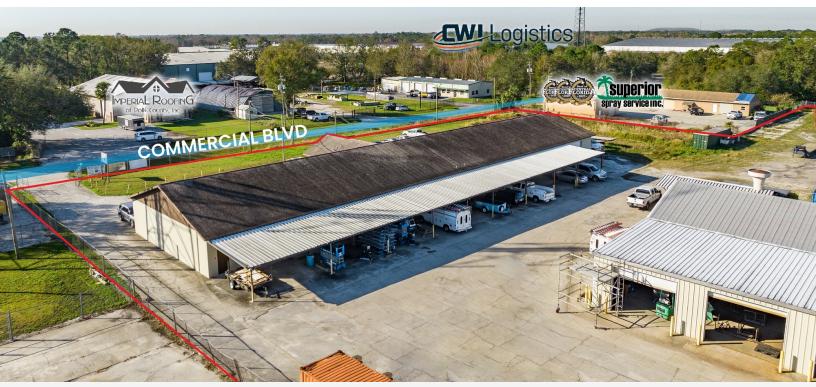

### **PROPERTY DESCRIPTION**

This property has a total of 18,760 SF warehouse buildings on 4.4 acres with grade level access, built in 2003, located on Commercial Blvd with 3 separate property access, near Recker Hwy, in the industrial hub of Winter Haven. The land use is BPC-2 (business park center) which allows light manufacturing, warehouse, storage and some limited retail uses.

There is currently 3,360 SF available for lease. Suite 202 is approximately 1,200 SF of office space and 2,160 SF of warehouse space with 4 bay doors, 14' clear height.

Strategically located in Winter Haven in the industrial hub of Central Florida, quick access to US-92, I-4 (Tampa & Orlando) and Hwy 60 (Fort Myers & Miami/South Florida). Great fit for distribution, storage, manufacturing, showroom and more. Access most of Polk County (Lakeland, Bartow, Haines City, Polk City, Lake Wales, Mulberry and Plant City) within 30 minutes.