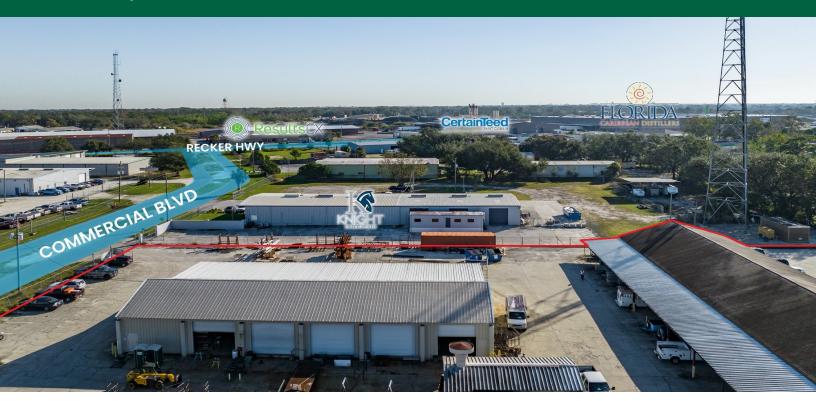

### **PROPERTY DESCRIPTION**

This property has a total of 18,760 SF warehouse buildings on 4.4 acres with grade level access, built in 2003, located on Commercial Blvd with 3 separate property access, near Recker Hwy, in the industrial hub of Winter Haven. The land use is BPC-2 (business park center) which allows light manufacturing, warehouse, storage and some limited retail uses.

There is currently 3,360 SF available for lease. Suite 202 is approximately 1,200 SF of office space and 2,160 SF of warehouse space with 4 bay doors, 14' clear height.

Strategically located in Winter Haven in the industrial hub of Central Florida, quick access to US-92, I-4 (Tampa & Orlando) and Hwy 60 (Fort Myers & Miami/South Florida). Great fit for distribution, storage, manufacturing, showroom and more. Access most of Polk County (Lakeland, Bartow, Haines City, Polk City, Lake Wales, Mulberry and Plant City) within 30 minutes.