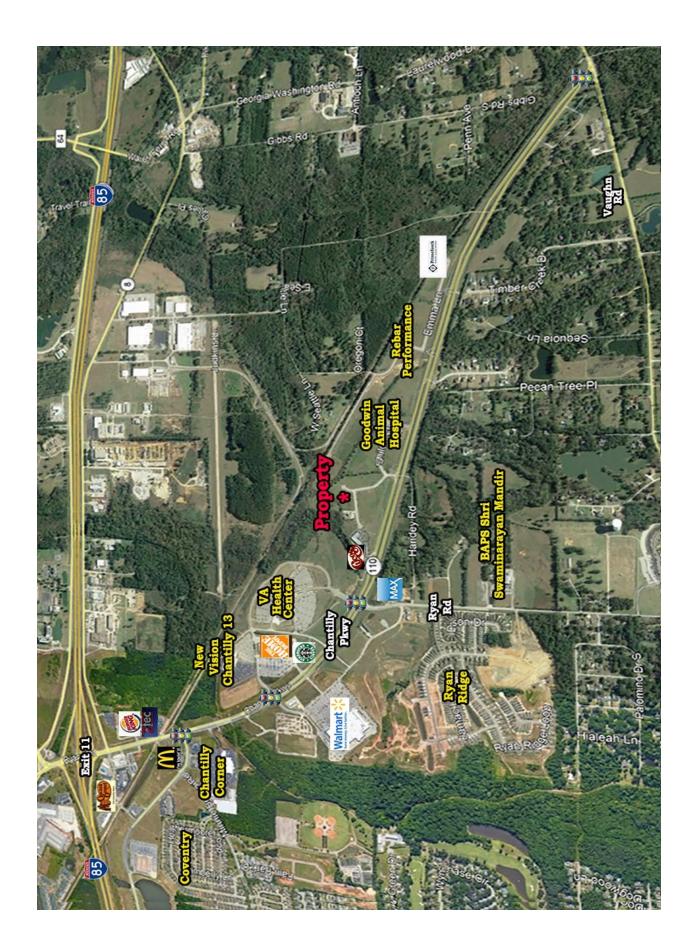

Excellent lot for your office or business. Located in the Town of Pike Road. Close to Home Depot, Walmart SuperCenter, Publix, Eastchase, Food, Banks, and Lodging. Contact Lee Meriwether, CCIM, for more information at (334) 398-1808.