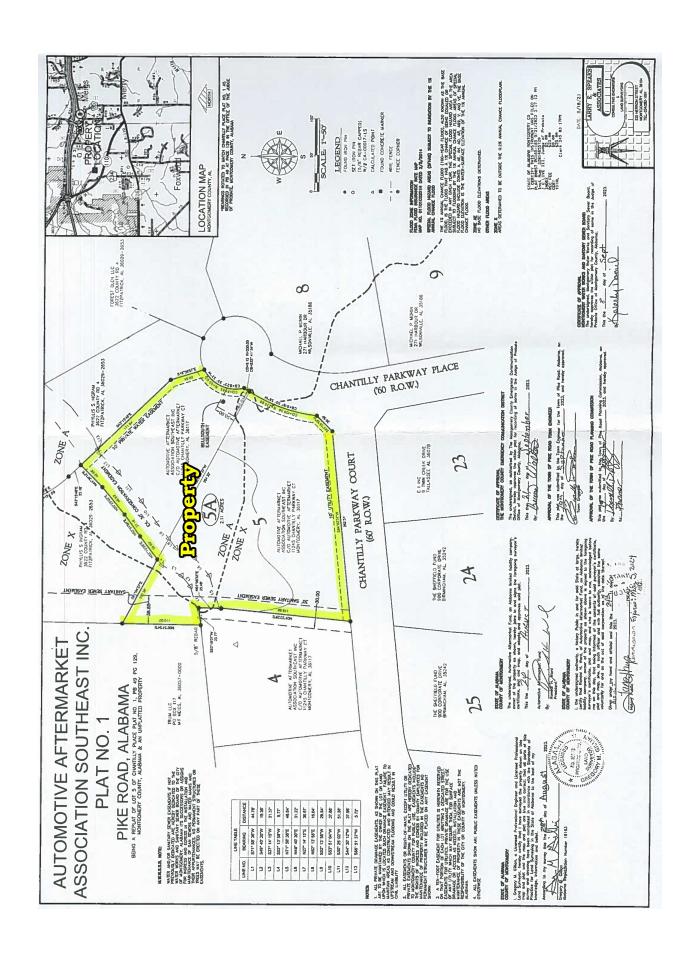

## **COMMERCIAL REAL ESTATE**

JOHN STANLEY

&

Listed Price: \$4.50/S.F. - \$350,730.00

+ 77,940 S.F. (usable) **Land Size:** 

**Zoning: B-2** Visibility: Good

**Possession: Immediate** 

**Listing Type: Exclusive** 