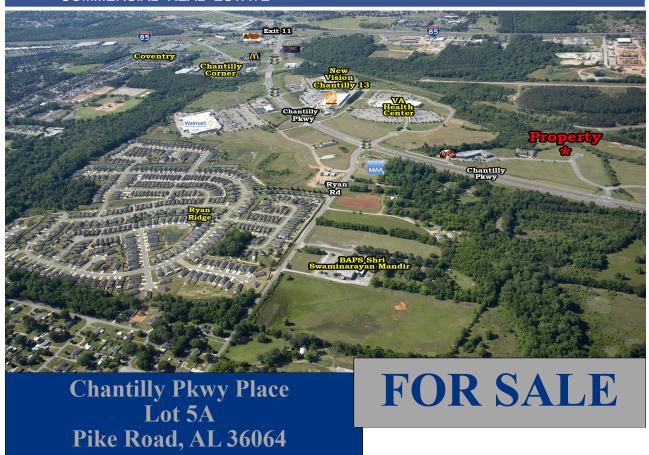

## **COMMERCIAL REAL ESTATE**

JOHN STANLEY

&

Listed Price: \$4.50/S.F. - \$350,730.00

+ 77,940 S.F. (usable) **Land Size:** 

**Zoning: B-2** Visibility: Good

**Possession: Immediate** 

**Listing Type: Exclusive** 

Excellent lot for your office or business. Located in the Town of Pike Road. Close to Home Depot, Walmart SuperCenter, Publix, Eastchase, Food, Banks, and Lodging. Contact Lee Meriwether, CCIM, for more information at (334) 398-1808.