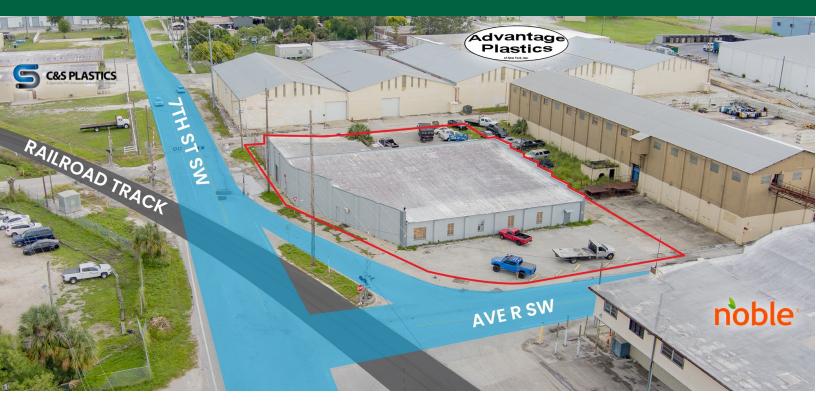

#### **PROPERTY DESCRIPTION**

Bay 3 is available with 3,900 SF, with 1 restroom. Best for storage or light industrial uses. Share grade level door access. Located in Winter Haven, a block away from US-17 and Cypress Garden Blvd. The land use is HI (Heavy Industrial), large amount of space on site and signage available.

Strategically located in Winter Haven in the industrial hub of Central Florida, quick access to US-92, I-4 (Tampa & Orlando) and Hwy 60 (Fort Myers & Miami/South Florida). Access most of Polk County (Lakeland, Bartow, Haines City, Polk City, Lake Wales, Mulberry and Plant City) within 30 minutes.

### **PROPERTY HIGHLIGHTS**

- 3,900 SF of space available
- Storage or light industrial
- Parking and signage on site
- Strategically located in Winter Haven in the industrial hub of Central Florida

#### **OFFERING SUMMARY**

| Lease Rate:    | Call for pricing       |
|----------------|------------------------|
| Available SF:  | 3,900 SF               |
| Lot Size:      | 0.87 Acres             |
| Building Size: | 12,500 SF              |
| Year Built:    | 1983                   |
| Zoning:        | HI (Heavy Industrial)  |
| Market:        | Tampa / St. Petersburg |
| Submarket:     | Polk County            |
| Loading:       | Grade Level            |