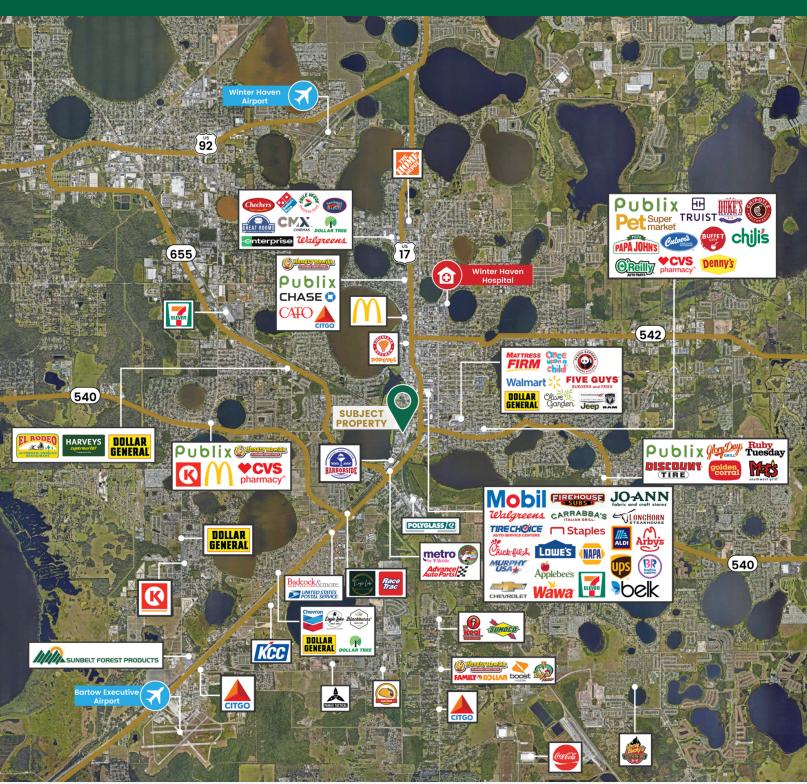

#### **PROPERTY DESCRIPTION**

Bay 3 is available with 3,900 SF, with 1 restroom. Best for storage or light industrial uses. Share grade level door access. Located in Winter Haven, a block away from US-17 and Cypress Garden Blvd. The land use is HI (Heavy Industrial), large amount of space on site and signage available.

Strategically located in Winter Haven in the industrial hub of Central Florida, quick access to US-92, I-4 (Tampa & Orlando) and Hwy 60 (Fort Myers & Miami/South Florida). Access most of Polk County (Lakeland, Bartow, Haines City, Polk City, Lake Wales, Mulberry and Plant City) within 30 minutes.

### **PROPERTY HIGHLIGHTS**

- 3,900 SF of space available
- Storage or light industrial
- Parking and signage on site
- Strategically located in Winter Haven in the industrial hub of Central Florida