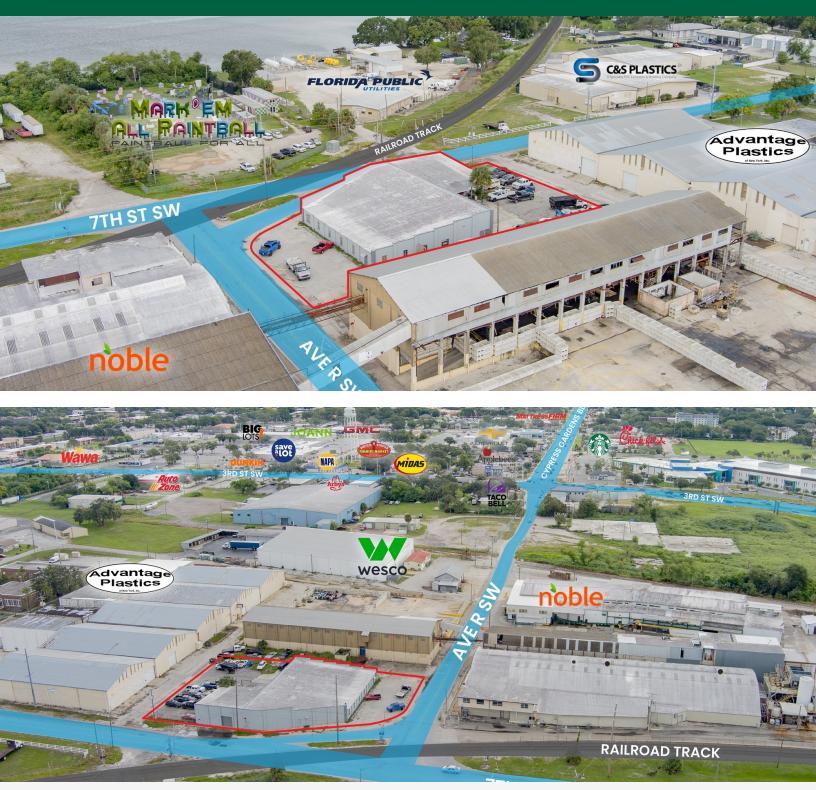

#### **PROPERTY DESCRIPTION**

Bay 3 is available with 3,900 SF, with 1 restroom. Best for storage or light industrial uses. Share grade level door access. Located in Winter Haven, a block away from US-17 and Cypress Garden Blvd. The land use is HI (Heavy Industrial), large amount of space on site and signage available.

Strategically located in Winter Haven in the industrial hub of Central Florida, quick access to US-92, I-4 (Tampa & Orlando) and Hwy 60 (Fort Myers & Miami/South Florida). Access most of Polk County (Lakeland, Bartow, Haines City, Polk City, Lake Wales, Mulberry and Plant City) within 30 minutes.