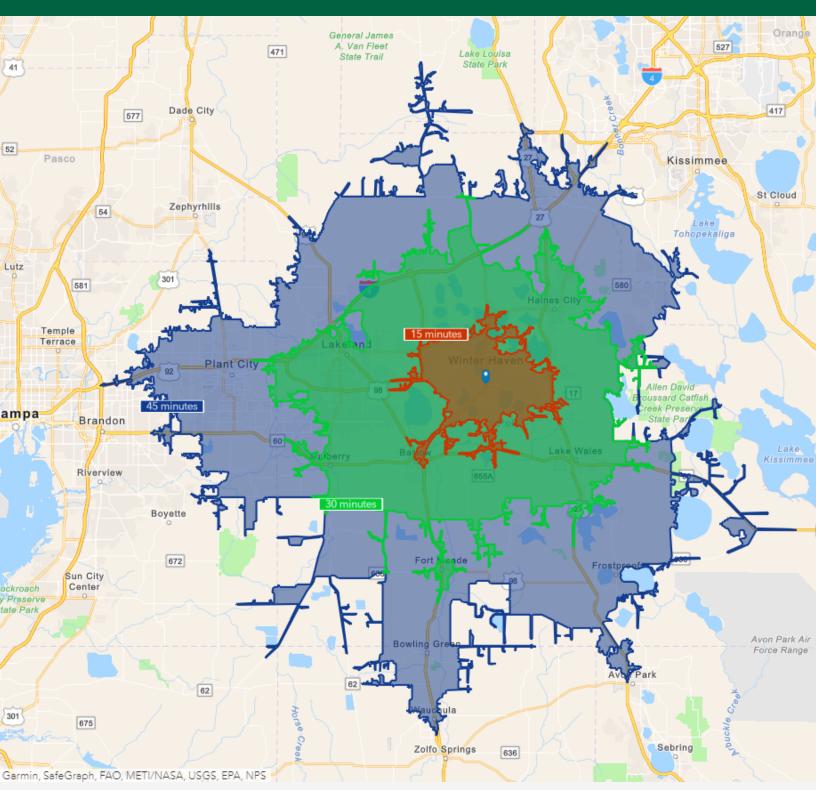

Strategically located in Winter Haven in the industrial hub of Central Florida, quick access to US-92, I-4 (Tampa & Orlando) and Hwy 60 (Fort Myers & Miami/South Florida). Access most of Polk County (Lakeland, Bartow, Haines City, Polk City, Lake Wales, Mulberry and Plant City) within 30 minutes.

#### **ACCESS & TRANSPORTATION INFRACTRUCTURE**

Our strategic location positions you at the center of the state and at the mouth of the global marketplace. In addition to a comprehensive network of road and rail, Central Florida has two international airports within 40 miles and access to five deep-water seaports, making the region a smart choice for any business.

International companies and those with a focus on global trade will appreciate our close proximity to seaports, including the second largest Foreign Trade Zone network in the country.

Winter Haven's recently-opened CSX Intermodal center, which handles more than 300,000 shipping containers each year. Whether you're looking for easy access to global markets or a strategic centralized location that keeps transportation costs down, Polk County's infrastructure will give you the competitive edge you need to stay ahead of the rest.