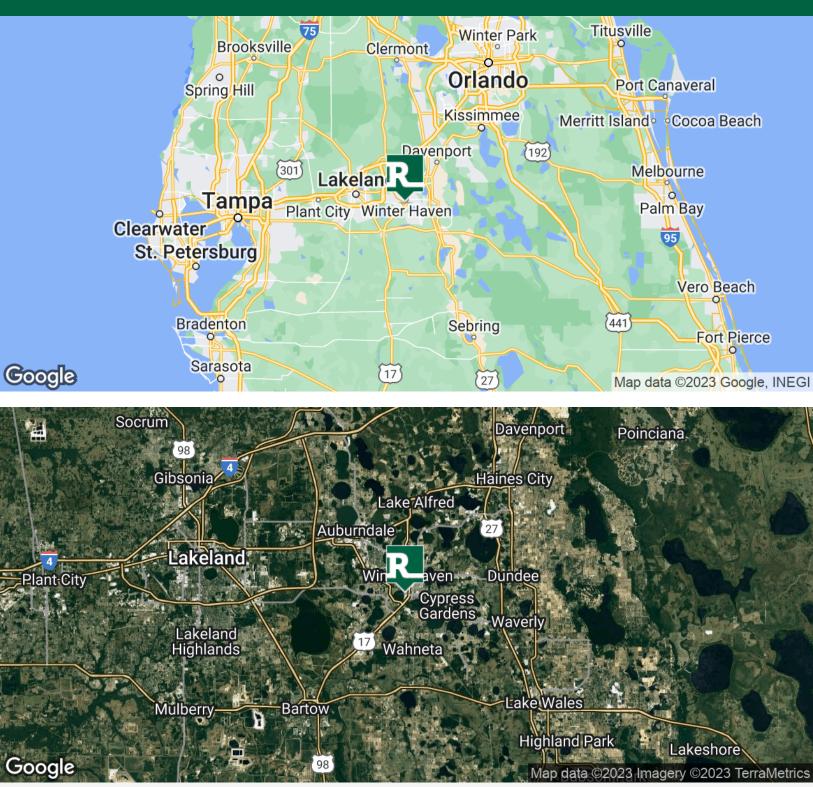

Strategically located in Winter Haven in the industrial hub of Central Florida, quick access to US-92, I-4 (Tampa & Orlando) and Hwy 60 (Fort Myers & Miami/South Florida). Access most of Polk County (Lakeland, Bartow, Haines City, Polk City, Lake Wales, Mulberry and Plant City) within 30 minutes.

#### CITY OF WINTER HAVEN

Winter Haven shines as an authentic gem in the heart of Florida's Super Region - the 9th-largest regional economy in the United States and home to LEGOLAND Florida Resort, this is a dynamic city with incredible momentum.

#### **ACCESS & TRANSPORTATION INFRACTRUCTURE**

Our strategic location positions you at the center of the state and at the mouth of the global marketplace. In addition to a comprehensive network of road and rail, Central Florida has two international airports within 40 miles and access to five deep-water seaports, making the region a smart choice for any business.