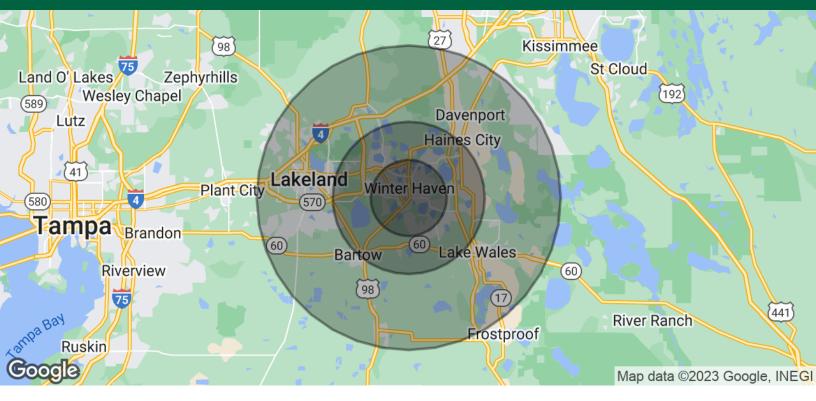

| DEMOGRAPHICS      | 5 MILES  | 10 MILES | 20 MILES |
|-------------------|----------|----------|----------|
| Total Households  | 39,690   | 91,441   | 284,861  |
| Total Population  | 98,315   | 212,879  | 682,463  |
| Average HH Income | \$56,845 | \$53,979 | \$56,533 |

### Central Florida's Warehouse Specialist

FOR LEASE

| POPULATION           | 5 MILES | 10 MILES | 20 MILES |
|----------------------|---------|----------|----------|
| Total Population     | 98,315  | 212,879  | 682,463  |
| Average Age          | 41.5    | 42.5     | 40.3     |
| Average Age (Male)   | 39.3    | 41.6     | 39.0     |
| Average Age (Female) | 42.6    | 43.5     | 41.5     |

| HOUSEHOLDS & INCOME | 5 MILES   | 10 MILES  | 20 MILES  |
|---------------------|-----------|-----------|-----------|
| Total Households    | 39,690    | 91,441    | 284,861   |
| # of Persons per HH | 2.5       | 2.3       | 2.4       |
| Average HH Income   | \$56,845  | \$53,979  | \$56,533  |
| Average House Value | \$150,903 | \$149,169 | \$163,174 |
| TRAFFIC COUNTS      |           |           |           |