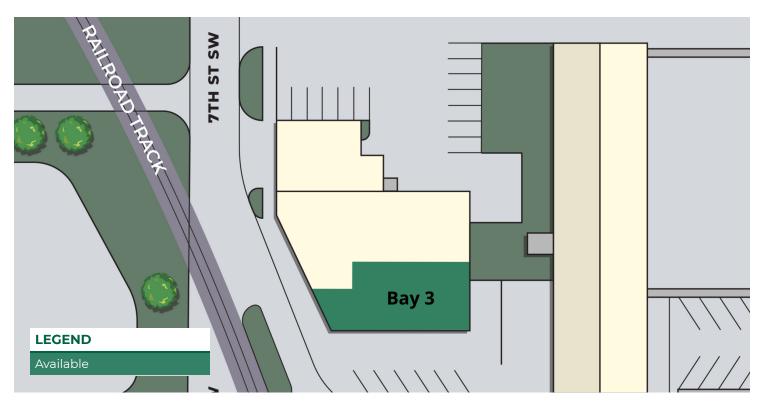

#### **PROPERTY DESCRIPTION**

Bay 3 is available with 3,900 SF, with 1 restroom. Best for storage or light industrial uses. Share grade level door access. Located in Winter Haven, a block away from US-17 and Cypress Garden Blvd. The land use is HI (Heavy Industrial), large amount of space on site and signage available.

### **AVAILABLE SPACES**

| SUITE | TENANT    | SIZE     | TYPE | RATE             | DESCRIPTION                                                                                                |
|-------|-----------|----------|------|------------------|------------------------------------------------------------------------------------------------------------|
| Bay 3 | Available | 3,900 SF | NNN  | Call for pricing | Open warehouse with 1 restroom. Best for storage or light industrial uses. Shared grade level door access. |