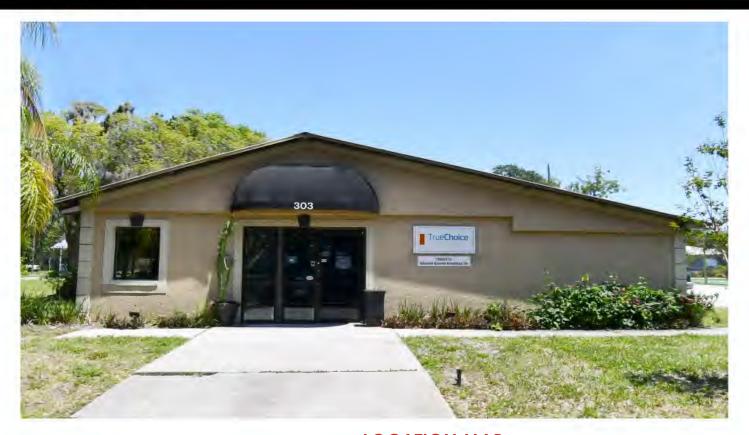

## **PROPERTY DETAILS:**

- 3,880 SF Professional Office
- Freestanding Building
- +/- 10,353 SF (0.24 Acre) Site
- Built 1960/1979, Renovated 1990

Functional layout includes Reception, Conference Room, 10 Private Offices, Open Bullpen Area with Workstations, Kitchenette

## **LOCATION DETAILS:**

- SC-3 Zoning (Special Commercial)
- Within City of Sanford
- Walking distance to vibrant Historic District
- Within Golf Cart Use Zone
- Currently Vacant Ready to Occupy