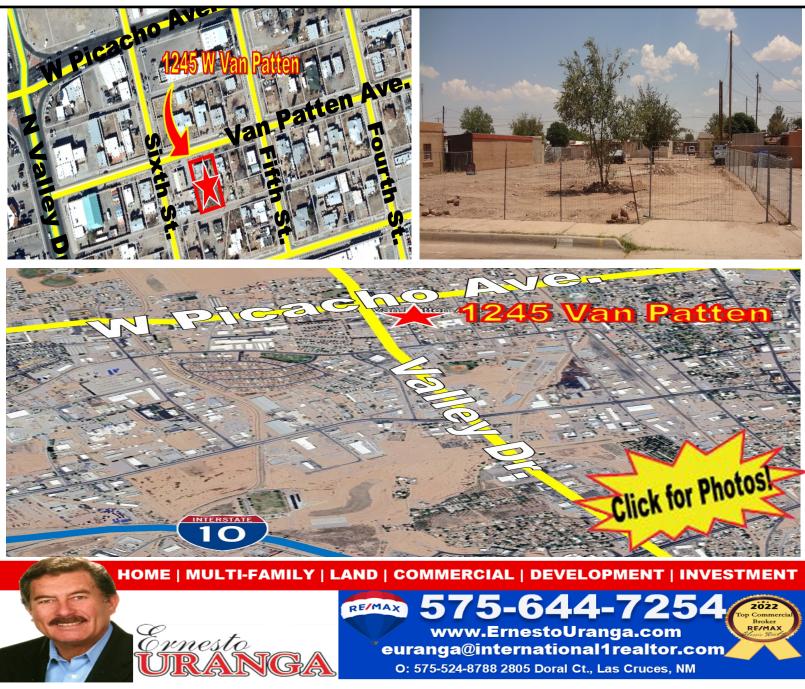

## BIG PRICE REDUCTION R2 Zoning Multi-Family Downtown Lot Ready To Build \$85,000 NEW PRICE \$69,000 1245 Van Patten Ave, Las Cruces, NM 88001

R2 Zoning Multifamily for investors or Builders, almost quarter of an acre big City lot, great potential, Las Cruces Downtown area, all city utilities available, electric, gas, water