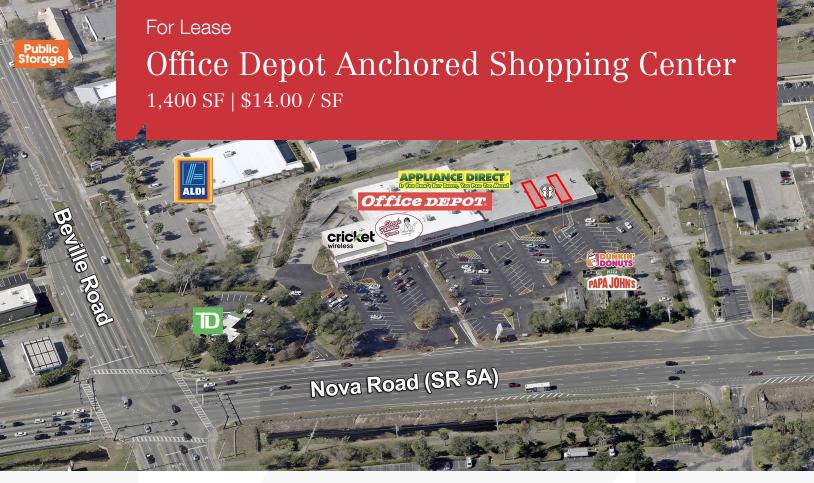

## 1500 South Nova Road

Daytona Beach, Florida 32114

## **Property Highlights**

- 49,128 SF retail center at the corner of Beville and Nova Roads
- · Center is anchored by Office Depot
- Two units available both are 1,400 SF
- Great visibility with ingress/egress from Nova Road & west-bound Beville Road
- Exceptional traffic counts: 35,000 (Nova Road) & 34,500 (Beville Road)
- Established and growing retail trade area
- Surrounded by dense residential population
- 5 minutes from I-4 and I-95 on main South Daytona Beach artery (Beville Road)

| AVAILABLE SPACES |               |           |  |
|------------------|---------------|-----------|--|
| Space            | Lease Rate    | Size (SF) |  |
| Unit 3           | \$14.00 SF/yr | 1,400     |  |
| Unit 5           | \$14.00 SF/yr | 1,400     |  |