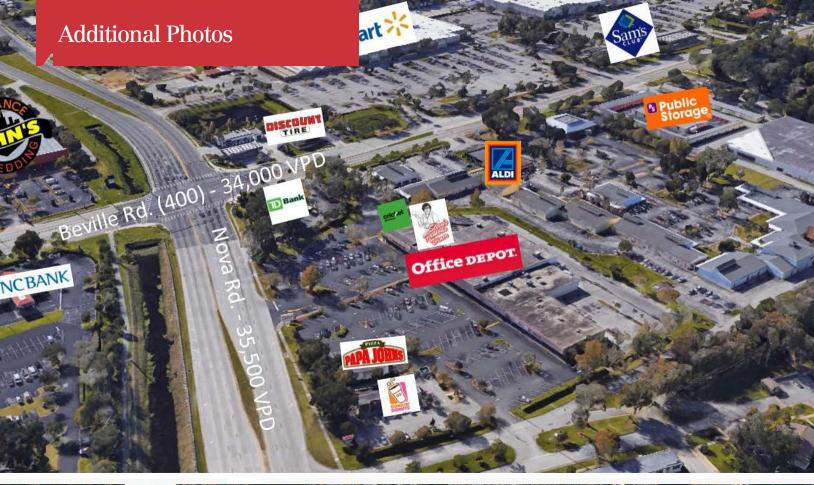

## **Property Highlights**

- 49,128 SF retail center at the corner of Beville and Nova Roads
- · Center is anchored by Office Depot
- Two units available both are 1,400 SF
- Great visibility with ingress/egress from Nova Road & west-bound Beville Road
- Exceptional traffic counts: 35,000 (Nova Road) & 34,500 (Beville Road)
- Established and growing retail trade area
- Surrounded by dense residential population
- 5 minutes from I-4 and I-95 on main South Daytona Beach artery (Beville Road)