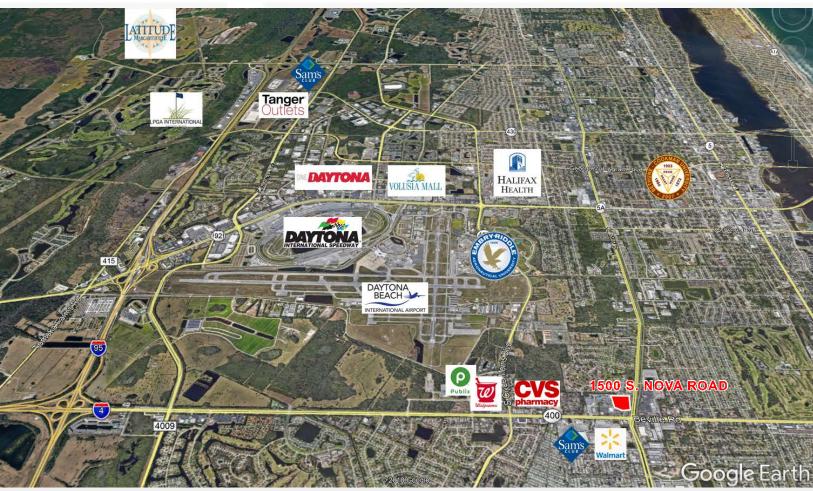

## **Property Highlights**

- 49,128 SF retail center at the corner of Beville and Nova Roads
- · Center is anchored by Office Depot
- Two units available both are 1,400 SF
- Great visibility with ingress/egress from Nova Road & west-bound Beville Road
- Exceptional traffic counts: 35,000 (Nova Road) & 34,500 (Beville Road)
- Established and growing retail trade area
- Surrounded by dense residential population
- 5 minutes from I-4 and I-95 on main South Daytona Beach artery (Beville Road)