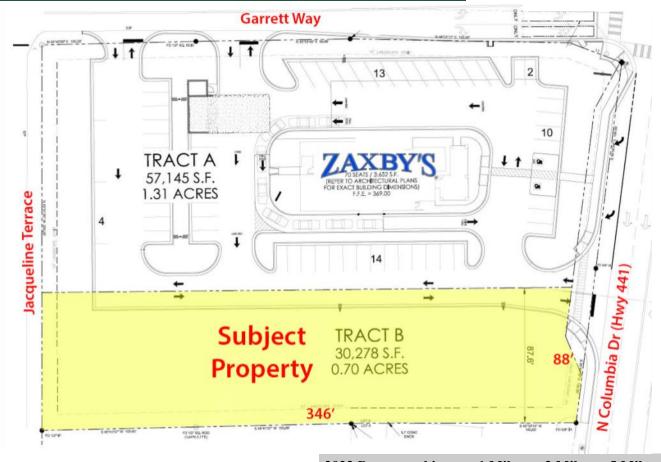

## Commercial Lot For Sale 1690 Highway 441 N Milledgeville, GA 31061

Lot Size: .70 acres

**Zoning:** Community commercial

**Utilities:** All Available

**Traffic:** 20,633 vehicles per day

Depth: 346' Frontage: 88'

**Notes:** This site is located adjacent to Zaxby's. This site has access to Highway 441 (N. Columbia) as well as Garrett Way. It has cross parking with Zaxby's. This site is 2nd parcel south of

Garrett on the "Breakfast side" of the highway. Ideal for another restaurant, office, or retail.