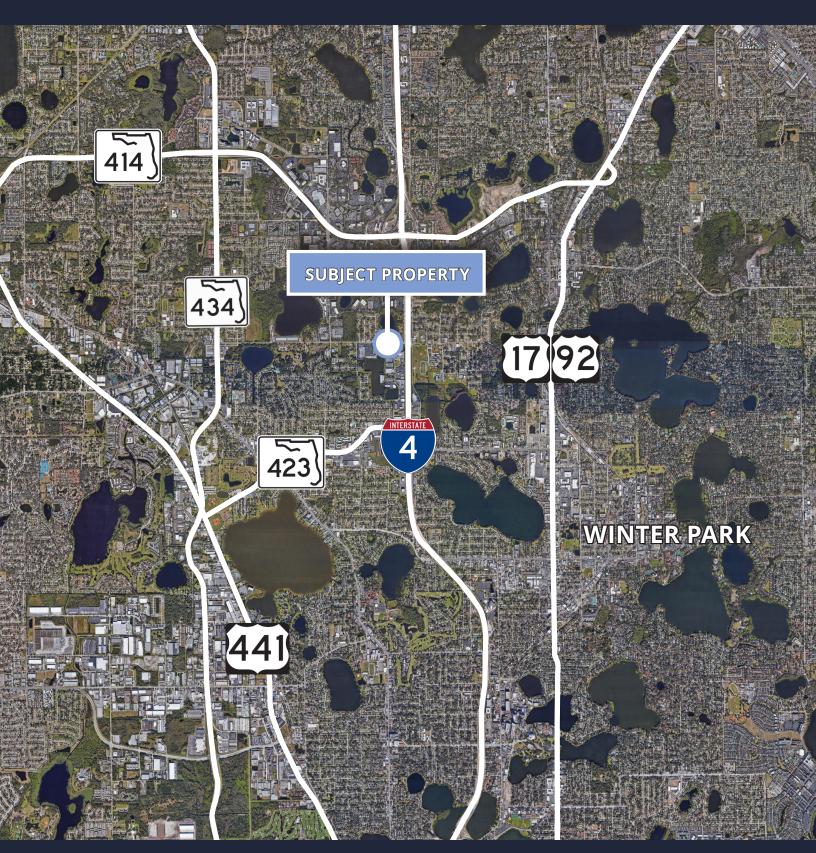

**Excellent Accessibility -** With close proximity to Interstate-4, this property has quick access to all major Central Florida thoroughfares. Positioned 10 minutes North of Downtown Orlando and 20 minutes South of Sanford.