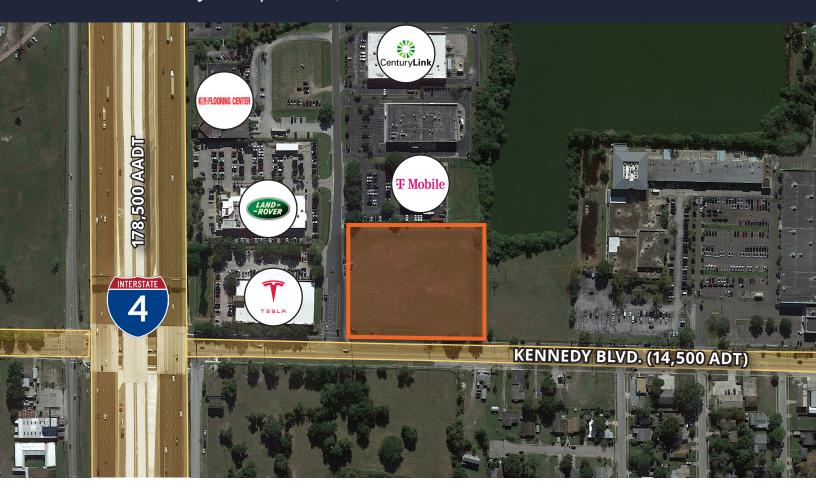

## **Property Highlights**

This offering is a  $\pm 3.70$  acre parcel of vacant commercial land with significant development potential. The Property offers incoming owners the flexibility to pursue a traditional retail deal or potential for office/mixed use.

**Excellent Accessibility -** With close proximity to Interstate-4, this property has quick access to all major Central Florida thoroughfares. Positioned 10 minutes North of Downtown Orlando and 20 minutes South of Sanford.