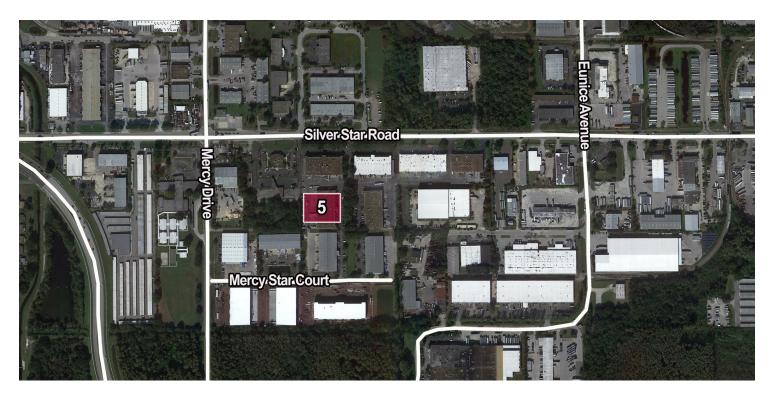

18'                    |  |  |  |
| Zoned:                | I-P/W, City of Orlando |  |  |  |
| Loading:              | Rear                   |  |  |  |

### ECONOMIC DATA

Lease Rate: \$15.00 - 16.00/SF (NNN) Op Ex: \$3.12/SF





COMMERCIAL REAL ESTATE SERVICES Lee & Associates Central Florida www.LeeCFL.com RYAN GRIFFITH 321.281.8512 rgriffith@lee-associates.com DEREK RIGGLEMAN, SIOR 321.281.8507 driggleman@lee-associates.com

© Lee & Associates. All information contained herein has been provided by Seller/Lessor and/or third parties, but has not been independently verified by Lee & Associates or its agent(s). Buyer/Lessee and interested parties should independently verify all information communicated by these sources.



## 3756-3774 SILVER STAR ROAD | ORLANDO, FL 32808

# FOR LEASE



#### LEASE INFORMATION

Available

Suite 3766

| Lease Type:      |           |           | NNN              | Lease Term:    | Negotiable                    |  |  |
|------------------|-----------|-----------|------------------|----------------|-------------------------------|--|--|
| Total Space:     |           |           | 2,400 - 4,800 SF | Lease Rate:    | \$15.00 - \$16.00 per month   |  |  |
| AVAILABLE SPACES |           |           |                  |                |                               |  |  |
| SUITE            | TENANT    | SIZE (SF) | LEASE TYPE       | LEASE RATE     | DESCRIPTION                   |  |  |
| Suite 3772       | Available | 2,400 SF  | NNN              | \$16 per month | 502 SF of Office, 1 Dock Door |  |  |

\$15 per month



COMMERCIAL REAL ES