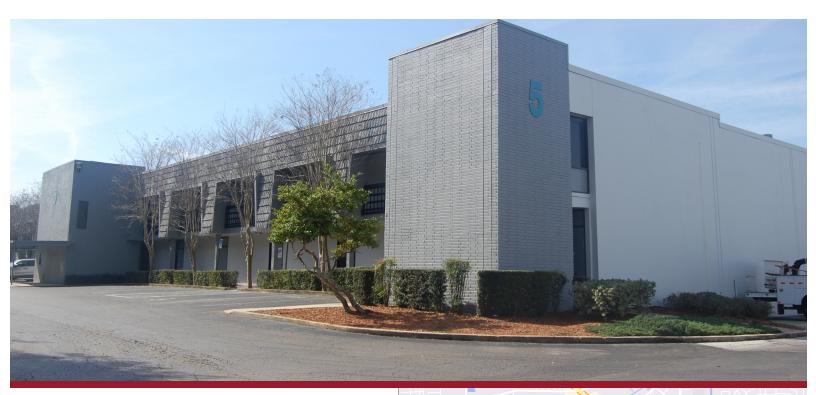

## 3756-3774 SILVER STAR ROAD | ORLANDO, FL 32808

## FOR LEASE

### LISTING DATA

| Available SF:         | Suite 3772 - 2,400 SF  |  |  |  |
|-----------------------|------------------------|--|--|--|
|                       | Suite 3766 - 4,800 SF  |  |  |  |
| Office SF:            | Suite 3772 - 502 SF    |  |  |  |
|                       | Suite 3766 - 300 SF    |  |  |  |
| <b>Building Size:</b> | 31,950 SF              |  |  |  |
| Clear Height:         | 18'                    |  |  |  |
| Zoned:                | I-P/W, City of Orlando |  |  |  |
| Loading:              | Rear                   |  |  |  |