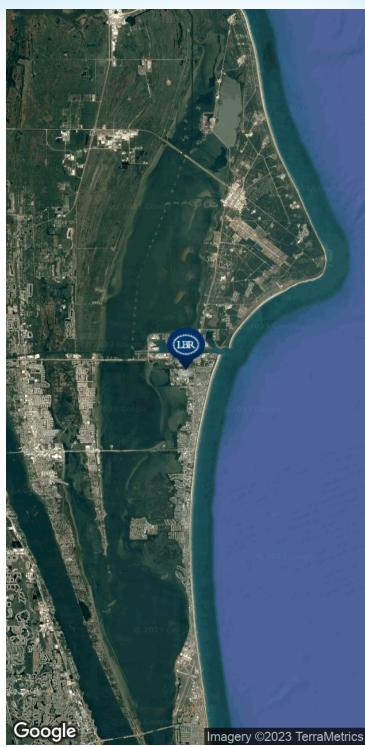

#### **LOCATION OVERVIEW**

Situated directly on the East Side of SR ATA +/-I.4 Miles from the Entrance to Port Canaveral

Raddison Resort, Raddison Conference Center is on the West Side of AIA

Easy Access to SR 528, Direct Connector to Orlando, and Interstate 95

# **LOCATION MAP**

• 8600 Astronaut Blvd Cape Canaveral, FL 32920