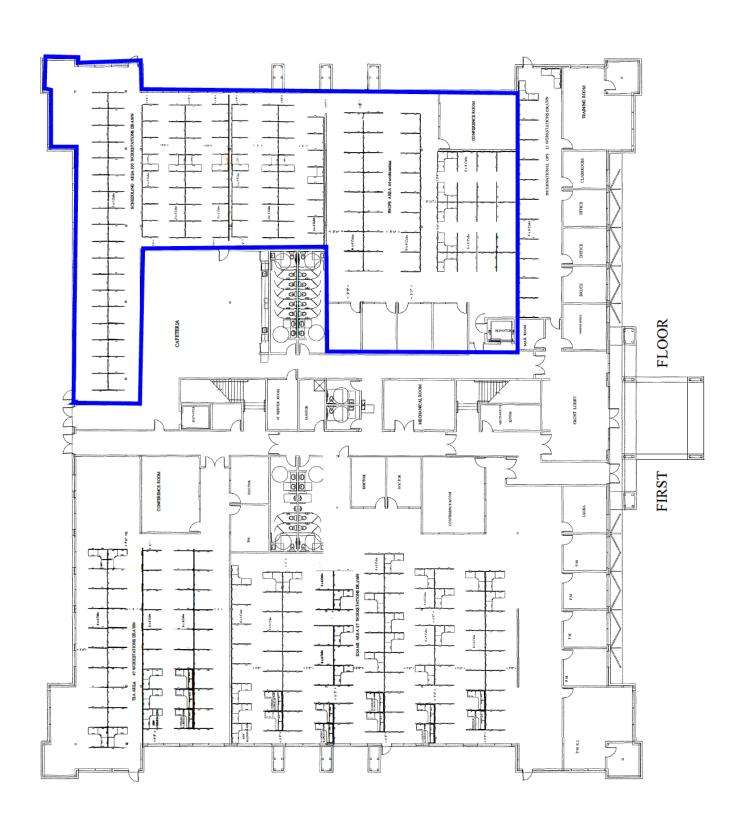

## **PROPERTY OVERVIEW**

**Available SF:** +-/14,000 SF

Available for Lease +/- 14,000 sf of First Floor Class A Office Space

Secure Parking Spaces in Gated Parking Area

ADA Compliant Parking Directly In Front of Building