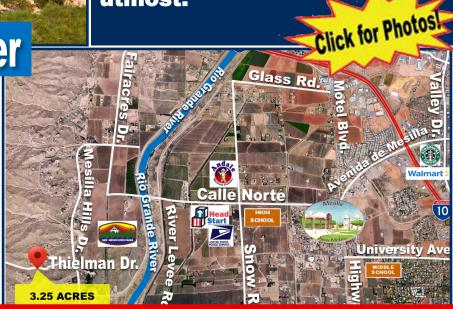

## 6241 Desert Star Rd, Las Cruces, NM 88005

## **Near Rio Grande River**

3.25 Acre Lot \$70,000

3.25 Acre lot near Downtown Las Cruces. Gas & Electricity available nearby. Located in the prestige Raasaf Hills Area Overviewing the Rio Grande River, The city of Las Cruces, The Organ Peak National Monument Mountains, The Robledo Mountains, Picacho Mountain and Dona Ana Mountains. Beautiful Sunrises. Enjoy Nature utmost.