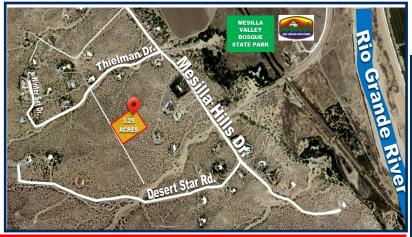

## 6241 Desert Star Rd, Las Cruces, NM 88005

## **Near Rio Grande River**

3.25 Acre Lot \$70,000

3.25 Acre lot near Downtown Las Cruces. Gas & Electricity available nearby. Located in the prestige Raasaf Hills Area Overviewing the Rio Grande River, The city of Las Cruces, The Organ Peak National Monument Mountains, The Robledo Mountains, Picacho Mountain and Dona Ana Mountains. Beautiful Sunrises. Enjoy Nature utmost.