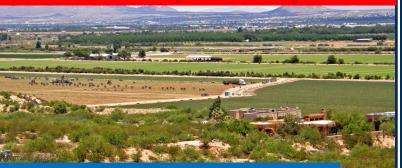

## **Near Rio Grande River**

3.25 Acre Lot \$70,000

3.25 Acre lot near Downtown Las Cruces. Gas & Electricity available nearby. Located in the prestige Raasaf Hills Area Overviewing the Rio Grande River, The city of Las Cruces, The Organ Peak National Monument Mountains, The Robledo Mountains, Picacho Mountain and Dona Ana Mountains. Beautiful Sunrises. Enjoy Nature utmost.