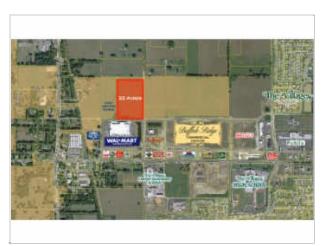

## Description

The site is located directly north of th Wal-Mart Super Center/Buffalo Ridge Commercial Center. The site is on the corner of CR 103 & Woodridge Drive, one block north of CR 466.

22 Acre Residential/Mixed Use Site. LOCATION, LOCATION! Potential such as 5 residential units to the acre, Professional & Commercial Office & Commercial Retail, all within a major commercial district. Neighborhood is commercial & significant growth coming from The Villages (one of the fastest growing communities in the nation). Buffalo Ridge has 1.2 million sq. ft. of retail & restaurant space. Property will be served sewer & water from the City of Wildwood. 1170' frontage on CR103 & 870' frontage on Woodridge Dr. Zoning & Land Use change in process to change to R-M Residential Mix Use.

## **Additional Photos**

Oxford / The Villages - 22 Acres

Created 7/27/2008