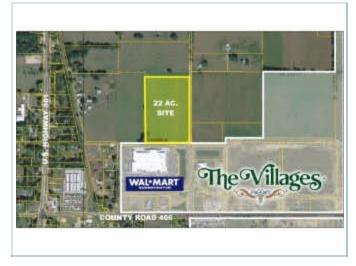

## Oxford / The Villages - 22 Acres

000 CR 103, Oxford, FL 34484

| Price:             | \$3,300,000        |
|--------------------|--------------------|
| Lot Size:          | 22 AC              |
| Property Type:     | Land               |
| Property Sub-type: | Residential (land) |
| Tax ID / APN #:    | D08=033            |
| Features:          |                    |
| Water              |                    |

## Description

The site is located directly north of th Wal-Mart Super Center/Buffalo Ridge Commercial Center. The site is on the corner of CR 103 & Woodridge Drive, one block north of CR 466.

22 Acre Residential/Mixed Use Site. LOCATION, LOCATION! Potential such as 5 residential units to the acre, Professional & Commercial Office & Commercial Retail, all within a major commercial district. Neighborhood is commercial & significant growth coming from The Villages (one of the fastest growing communities in the nation). Buffalo Ridge has 1.2 million sq. ft. of retail & restaurant space. Property will be served sewer & water from the City of Wildwood. 1170' frontage on CR103 & 870' frontage on Woodridge Dr. Zoning & Land Use change in process to change to R-M Residential Mix Use.