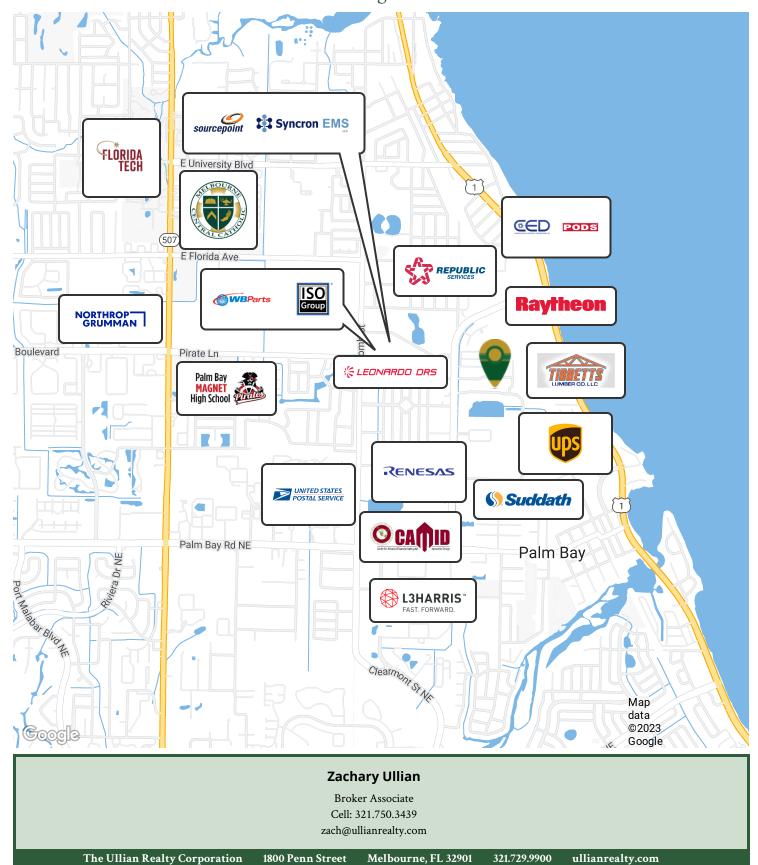

# Vacant Light Industrial Land

Kirby Circle, Palm Bay, FL 32905

Surrounding Businesses

#### Seller Financing Available / Centrally Located / City Water & Sewer

| OFFERING SUMMAR | Y                                         | PROPERTY OVERVIEW                                                                                                                                                                                                                                                                                                                   |
|-----------------|-------------------------------------------|-------------------------------------------------------------------------------------------------------------------------------------------------------------------------------------------------------------------------------------------------------------------------------------------------------------------------------------|
| Sale Price:     | \$345,000                                 | Est. 226' Frontage on Kirby Circle<br>Depth Ranges 235' – 265' +/-<br>Nearby Utilities Include City Water/Sewer & FPL Electric                                                                                                                                                                                                      |
| Acreage:        | 1.28 Acres                                | LI Zoning: Warehousing, Light Manufct, Outdoor Storage, Automotive & More!<br>2022 Property Taxes were \$1,175.47<br>Seller Will Consider Financing Subject to Contract Terms & Buyer Credit                                                                                                                                        |
|                 |                                           | LOCATION OVERVIEW                                                                                                                                                                                                                                                                                                                   |
| Zoning:         | City of Palm Bay Light<br>Industrial (LI) | Located in the heart of Palm Bay, just off of Robert J. Conlan Boulevard. Close<br>proximity to US1, Palm Bay Road & Interstate 95 which makes this property<br>easily accessible to the surrounding Restaurants, Childcare, Residential & Beaches<br>that the area has to offer. Surrounding neighbors include L3Harris, Raytheon, |
| BCPA Account #: | 2826116                                   | Leonardo DRS & UPS to name a few. The Melbourne International Airport is<br>approximately 15-minutes away. Make this the future home for your business<br>today!                                                                                                                                                                    |