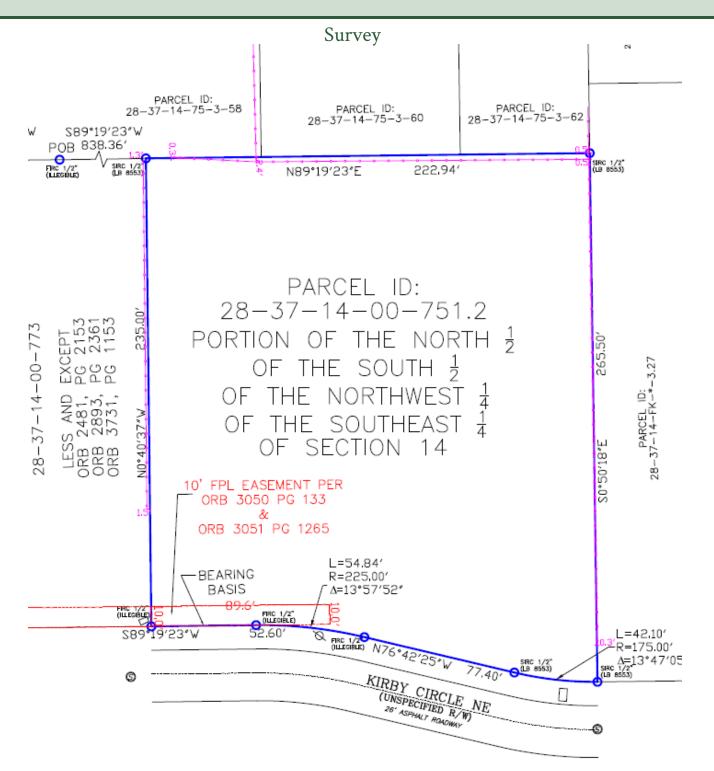

#### Vacant Light Industrial Land

Kirby Circle, Palm Bay, FL 32905

#### Seller Financing Available / Centrally Located / City Water & Sewer

| OFFERING SUMMAR | Y                                         | PROPERTY OVERVIEW                                                                                                                                                                                                                                                                                                                   |
|-----------------|-------------------------------------------|-------------------------------------------------------------------------------------------------------------------------------------------------------------------------------------------------------------------------------------------------------------------------------------------------------------------------------------|
| Sale Price:     | \$345,000                                 | Est. 226' Frontage on Kirby Circle<br>Depth Ranges 235' – 265' +/-<br>Nearby Utilities Include City Water/Sewer & FPL Electric                                                                                                                                                                                                      |
| Acreage:        | 1.28 Acres                                | LI Zoning: Warehousing, Light Manufct, Outdoor Storage, Automotive & More!<br>2022 Property Taxes were \$1,175.47<br>Seller Will Consider Financing Subject to Contract Terms & Buyer Credit                                                                                                                                        |
|                 |                                           | LOCATION OVERVIEW                                                                                                                                                                                                                                                                                                                   |
| Zoning:         | City of Palm Bay Light<br>Industrial (LI) | Located in the heart of Palm Bay, just off of Robert J. Conlan Boulevard. Close<br>proximity to US1, Palm Bay Road & Interstate 95 which makes this property<br>easily accessible to the surrounding Restaurants, Childcare, Residential & Beaches<br>that the area has to offer. Surrounding neighbors include L3Harris, Raytheon, |
| BCPA Account #: | 2826116                                   | Leonardo DRS & UPS to name a few. The Melbourne International Airport is<br>approximately 15-minutes away. Make this the future home for your business<br>today!                                                                                                                                                                    |