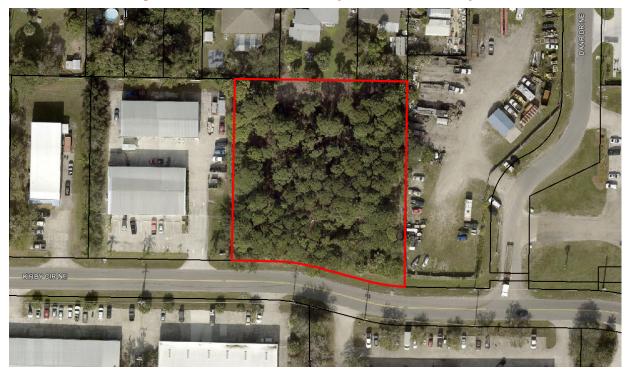

#### Vacant Light Industrial Land

Kirby Circle, Palm Bay, FL 32905

#### Seller Financing Available / Centrally Located / City Water & Sewer

| OFFERING SUMMAR | Y                                         | PROPERTY OVERVIEW                                                                                                                                                                                                                                                                                                                   |
|-----------------|-------------------------------------------|-------------------------------------------------------------------------------------------------------------------------------------------------------------------------------------------------------------------------------------------------------------------------------------------------------------------------------------|
| Sale Price:     | \$345,000                                 | Est. 226' Frontage on Kirby Circle<br>Depth Ranges 235' – 265' +/-<br>Nearby Utilities Include City Water/Sewer & FPL Electric                                                                                                                                                                                                      |
| Acreage:        | 1.28 Acres                                | LI Zoning: Warehousing, Light Manufct, Outdoor Storage, Automotive & More!<br>2022 Property Taxes were \$1,175.47<br>Seller Will Consider Financing Subject to Contract Terms & Buyer Credit                                                                                                                                        |
|                 |                                           | LOCATION OVERVIEW                                                                                                                                                                                                                                                                                                                   |
| Zoning:         | City of Palm Bay Light<br>Industrial (LI) | Located in the heart of Palm Bay, just off of Robert J. Conlan Boulevard. Close<br>proximity to US1, Palm Bay Road & Interstate 95 which makes this property<br>easily accessible to the surrounding Restaurants, Childcare, Residential & Beaches<br>that the area has to offer. Surrounding neighbors include L3Harris, Raytheon, |
| BCPA Account #: | 2826116                                   | Leonardo DRS & UPS to name a few. The Melbourne International Airport is<br>approximately 15-minutes away. Make this the future home for your business<br>today!                                                                                                                                                                    |