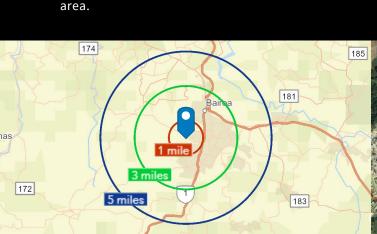

### Gallery

| Demographics                | 1 mile   | 3 mile   | 5 mile   |
|-----------------------------|----------|----------|----------|
| Population                  | 11,638   | 82,876   | 150,752  |
| Total Households            | 4,132    | 31,047   | 54,809   |
| Purchasing Power Per Capita | \$28,778 | \$19,333 | \$19,577 |