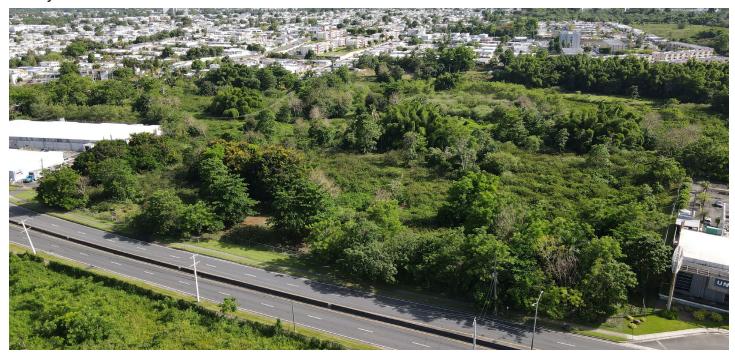

# Prime Retail Development Opportunity at Los Prados - 9 acres

PR-156 East Km. 56.8, Caguas PR *Exclusively listed by JLL* 

## Highlights

- Great opportunity for retail development with excellent location fronting PR-156 in Caguas.
- Located next to Los Prados Shopping Center.
- Within 1 mile radius: Caguas Botanical Garden, Las Catalinas Mall, Mech Tech College, residential area.

FOR SALE 9 ACRES +/-