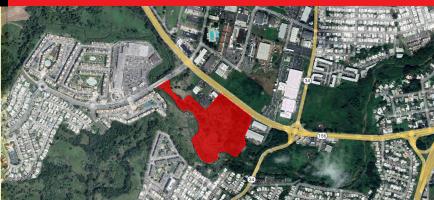

## Highlights

- Great opportunity for retail development with excellent location fronting PR-156 in Caguas.
- Located next to Los Prados Shopping Center.
- Within 1 mile radius: Caguas Botanical Garden, Las Catalinas Mall, Mech Tech College, residential area.