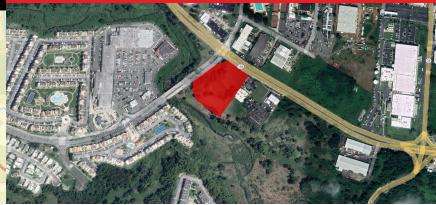

# Highlights

- Great opportunity for retail development with excellent location fronting PR-156 in Caguas.
- Located next to Los Prados Shopping Center.
- Within 1 mile radius: Caguas Botanical Garden, Las Catalinas Mall, Mech Tech College, residential area.