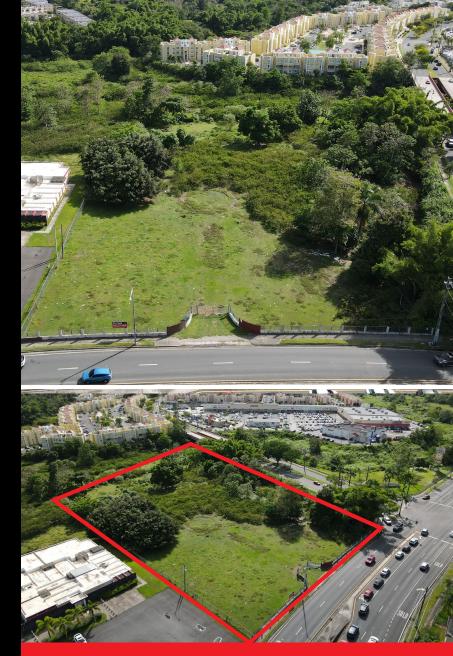

# Highlights

- Great opportunity for retail development with excellent location fronting PR-156 in Caguas.
- Located next to Los Prados Shopping Center.
- Within 1 mile radius: Caguas Botanical Garden, Las Catalinas Mall, Mech Tech College, residential area.