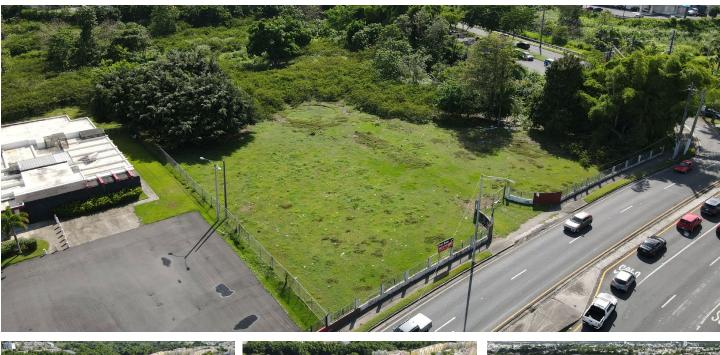

# Highlights

- Great opportunity for retail development with excellent location fronting PR-156 in Caguas.
- Located next to Los Prados Shopping Center.
- Within 1 mile radius: Caguas Botanical Garden, Las Catalinas Mall, Mech Tech College, residential area.