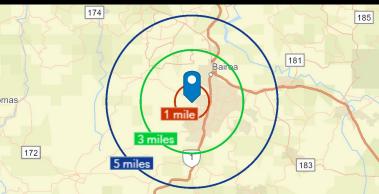

#### Gallery

| Demographics                | 1 mile   | 3 mile   | 5 mile   |
|-----------------------------|----------|----------|----------|
| Population                  | 11,638   | 82,876   | 150,752  |
| Total Households            | 4,132    | 31,047   | 54,809   |
| Purchasing Power Per Capita | \$28,778 | \$19,333 | \$19,577 |