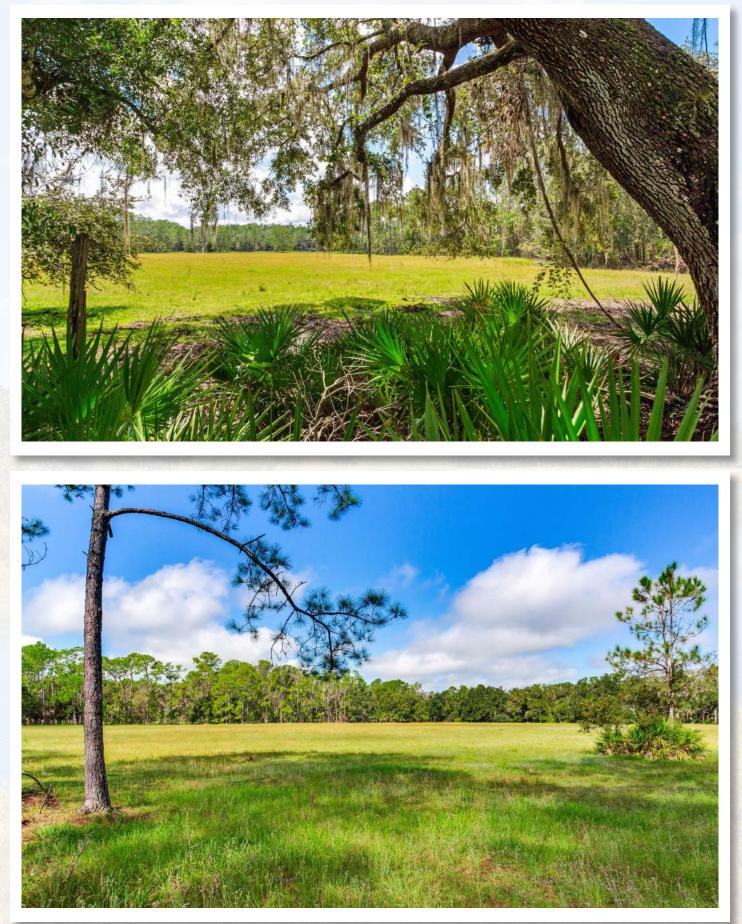

## **Property Overview**

Majestic 100± acres blended of well-maintained Bahia pastures and flatwoods with a flowing creek meandering through the middle. This property features an established road spanning the full length of the property and the perimeter is fully fenced. The site improvements consist of a 50' x 40' pole barn on a concrete slab, with 2 bedrooms and a bathroom. There is an additional pole barn with power for a RV hook up and picnic tables for group gatherings. An ideal place for a hunting retreat with abundant game and part of a game corridor running south to the Peace River State Forest. Just 1 mile from SR 64, allowing a straight shot into Bradenton which is roughly 45 minutes West. Just 35 minutes to Lithia and an hour and fifteen minutes to Tampa.

## Photos