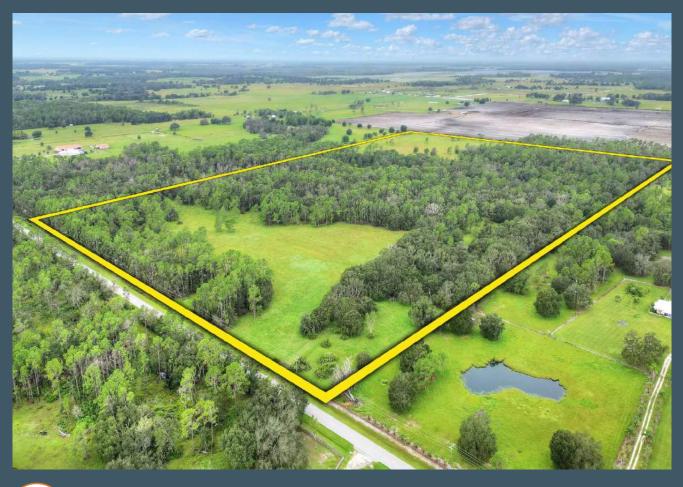

## **Property Overview**

Majestic 100± acres blended of well-maintained Bahia pastures and flatwoods with a flowing creek meandering through the middle. This property features an established road spanning the full length of the property and the perimeter is fully fenced. The site improvements consist of a 50' x 40' pole barn on a concrete slab, with 2 bedrooms and a bathroom. There is an additional pole barn with power for a RV hook up and picnic tables for group gatherings. An ideal place for a hunting retreat with abundant game and part of a game corridor running south to the Peace River State Forest. Just 1 mile from SR 64, allowing a straight shot into Bradenton which is roughly 45 minutes West. Just 35 minutes to Lithia and an hour and fifteen minutes to Tampa.

Click to watch video

www.FischbachLandComany.com/SereneRecreationandGameRetreat

| Property Address | 840 County Road 665,<br>Ona, FL 33865 | Folio/Parcel ID   | 05-35-23-0000-03780-0000                                                  |
|------------------|---------------------------------------|-------------------|---------------------------------------------------------------------------|
| Property Type    | Recreational Land                     | STR               | 05-35-23                                                                  |
| Size             | 100± Acres                            | Utilities         | Well and Septic Onsite                                                    |
| Zoning           | A-1                                   | Wells/Size        | 4-Inch Well                                                               |
| Future Land Use  | AGR                                   | Road Frontage     | 1,645± feet on<br>County Road 665                                         |
| Price            | \$1,400,000                           | Site Improvements | 50' x 40' Pole Barn on Con-<br>crete Slab with 2 Bedrooms<br>and Bathroom |
| County           | Hardee                                | Property Taxes    | \$322.80 (2022)                                                           |