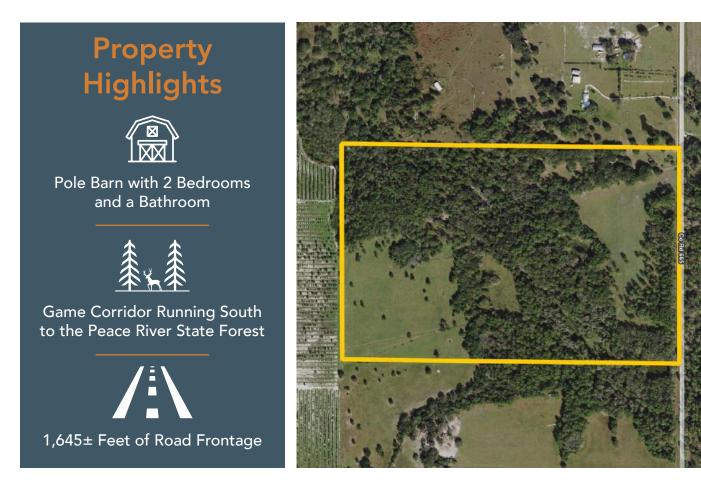

## **Property Overview**

Majestic 100± acres blended of well-maintained Bahia pastures and flatwoods with a flowing creek meandering through the middle. This property features an established road spanning the full length of the property and the perimeter is fully fenced. The site improvements consist of a 50' x 40' pole barn on a concrete slab, with 2 bedrooms and a bathroom. There is an additional pole barn with power for a RV hook up and picnic tables for group gatherings. An ideal place for a hunting retreat with abundant game and part of a game corridor running south to the Peace River State Forest. Just 1 mile from SR 64, allowing a straight shot into Bradenton which is roughly 45 minutes West. Just 35 minutes to Lithia and an hour and fifteen minutes to Tampa.

Click to watch video

www.FischbachLandComany.com/SereneRecreationandGameRetreat

| Property Address | 840 County Road 665,<br>Ona, FL 33865 | Folio/Parcel ID   | 05-35-23-0000-03780-0000                                                  |
|------------------|---------------------------------------|-------------------|---------------------------------------------------------------------------|
| Property Type    | Recreational Land                     | STR               | 05-35-23                                                                  |
| Size             | 100± Acres                            | Utilities         | Well and Septic Onsite                                                    |
| Zoning           | A-1                                   | Wells/Size        | 4-Inch Well                                                               |
| Future Land Use  | AGR                                   | Road Frontage     | 1,645± feet on<br>County Road 665                                         |
| Price            | \$1,400,000                           | Site Improvements | 50' x 40' Pole Barn on Con-<br>crete Slab with 2 Bedrooms<br>and Bathroom |
| County           | Hardee                                | Property Taxes    | \$322.80 (2022)                                                           |