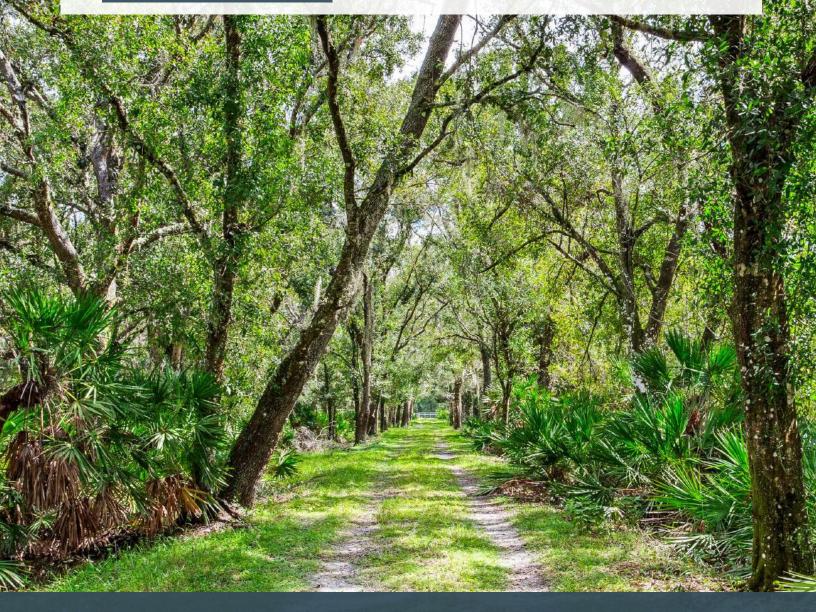

## **Property Overview**

Majestic 100± acres blended of well-maintained Bahia pastures and flatwoods with a flowing creek meandering through the middle. This property features an established road spanning the full length of the property and the perimeter is fully fenced. The site improvements consist of a 50' x 40' pole barn on a concrete slab, with 2 bedrooms and a bathroom. There is an additional pole barn with power for a RV hook up and picnic tables for group gatherings. An ideal place for a hunting retreat with abundant game and part of a game corridor running south to the Peace River State Forest. Just 1 mile from SR 64, allowing a straight shot into Bradenton which is roughly 45 minutes West. Just 35 minutes to Lithia and an hour and fifteen minutes to Tampa.