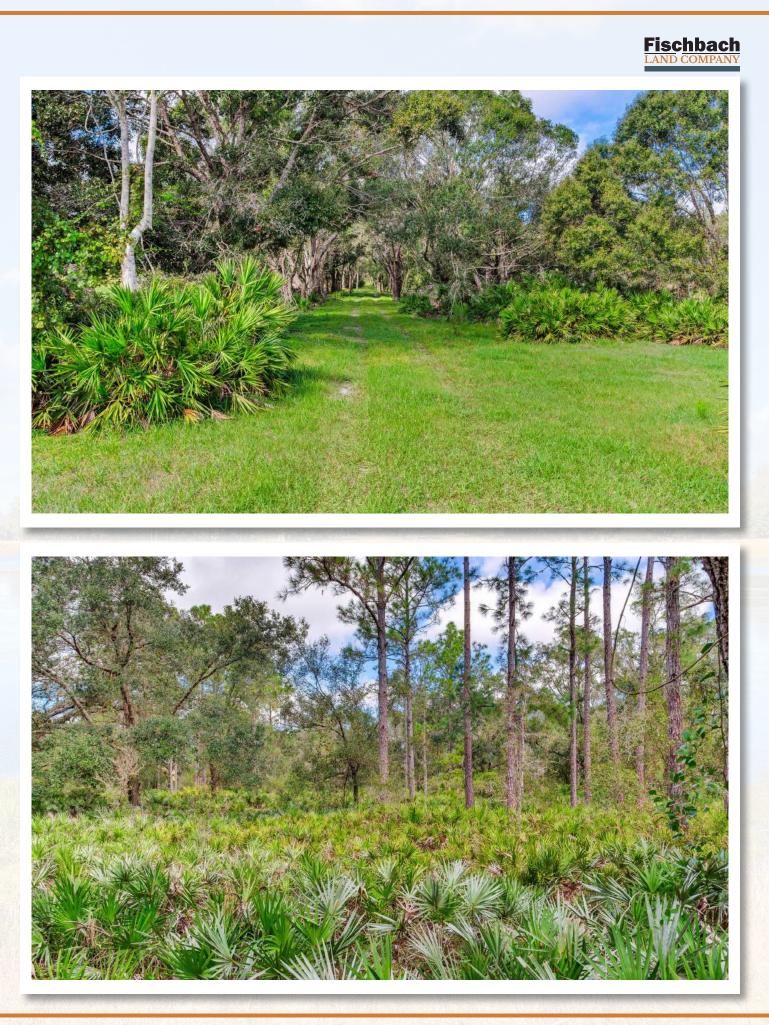

## **Property Overview**

Majestic 100± acres blended of well-maintained Bahia pastures and flatwoods with a flowing creek meandering through the middle. This property features an established road spanning the full length of the property and the perimeter is fully fenced. The site improvements consist of a 50' x 40' pole barn on a concrete slab, with 2 bedrooms and a bathroom. There is an additional pole barn with power for a RV hook up and picnic tables for group gatherings. An ideal place for a hunting retreat with abundant game and part of a game corridor running south to the Peace River State Forest. Just 1 mile from SR 64, allowing a straight shot into Bradenton which is roughly 45 minutes West. Just 35 minutes to Lithia and an hour and fifteen minutes to Tampa.

## Site Improvements / Game Photos

FISCHBACH LAND COMPANY 917 S PARSONS AVENUE, BRANDON, FL 33511 PHONE: 813-540-1000

**REED FISCHBACH** | Broker reed@fischbachlandcompany.com

BLAISE LELAULU, CCIM | Agent blaise@fischbachlandcompany.com