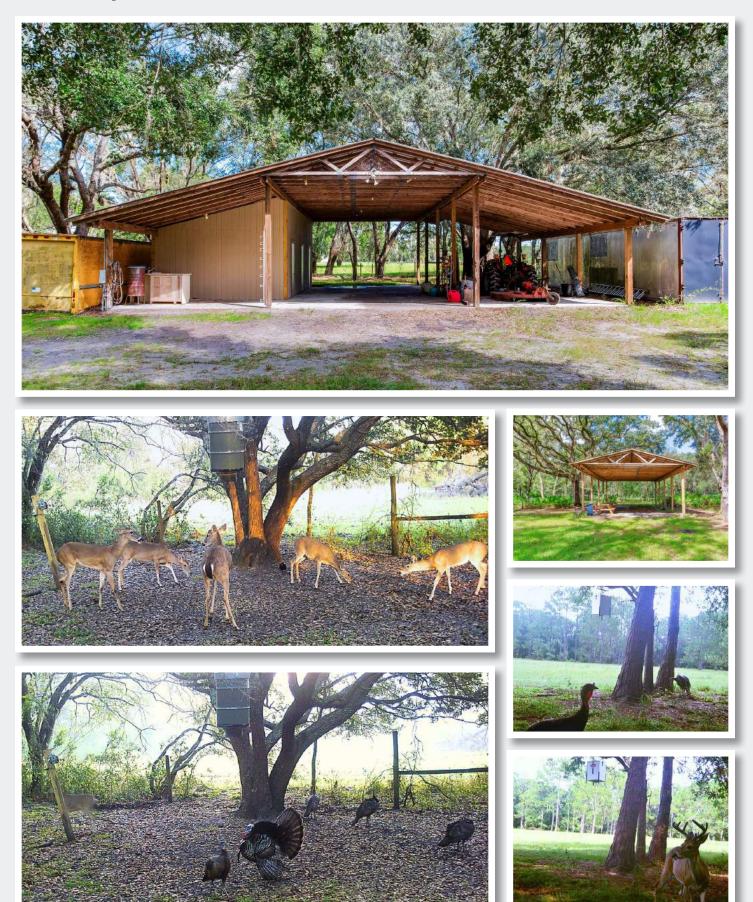

## **Property Overview**

Majestic 100± acres blended of well-maintained Bahia pastures and flatwoods with a flowing creek meandering through the middle. This property features an established road spanning the full length of the property and the perimeter is fully fenced. The site improvements consist of a 50' x 40' pole barn on a concrete slab, with 2 bedrooms and a bathroom. There is an additional pole barn with power for a RV hook up and picnic tables for group gatherings. An ideal place for a hunting retreat with abundant game and part of a game corridor running south to the Peace River State Forest. Just 1 mile from SR 64, allowing a straight shot into Bradenton which is roughly 45 minutes West. Just 35 minutes to Lithia and an hour and fifteen minutes to Tampa.

## Site Improvements / Game Photos

FISCHBACH LAND COMPANY 917 S PARSONS AVENUE, BRANDON, FL 33511 PHONE: 813-540-1000

**REED FISCHBACH** | Broker reed@fischbachlandcompany.com

BLAISE LELAULU, CCIM | Agent blaise@fischbachlandcompany.com