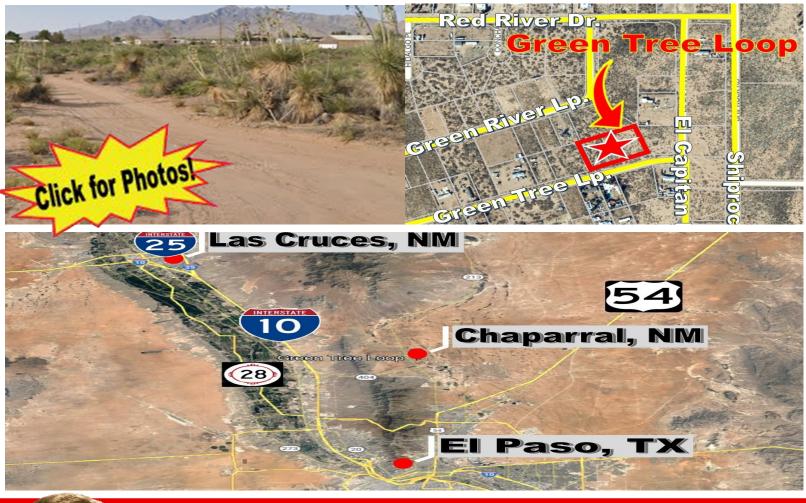

## **Build Your Dream Home** \$85,000 Or Set a Mobile Home NEW PRICE \$75,000 2060 Green Tree Loop, Chaparral, NM 88081

One acre to build your Home or Set up your Mobile Home, Ample space to have your cars, RVs, and Motor home, Horses allowed, mountain views enjoy nature. North of Chaparral ease access to El Paso TX or Anthony NM