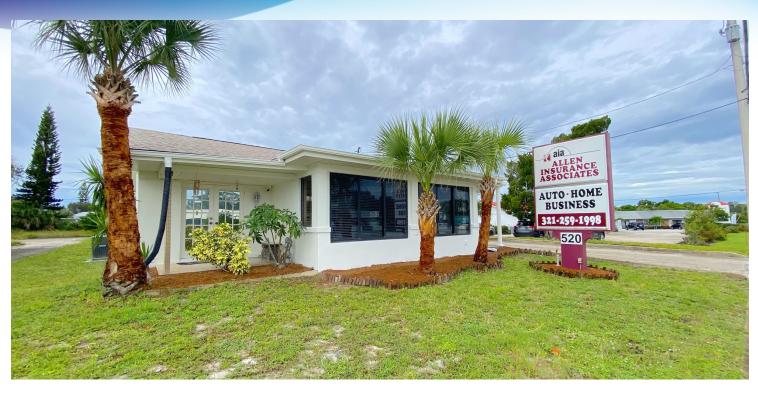

## **EXECUTIVE SUMMARY**

• 520 N Harbor City Blvd Melbourne, FL 32935

### PROPERTY OVERVIEW

Stand Alone Building with Prominent Visibility and Signage Available SF: 2.178 SF

Front Lobby Reception Area

Large Executive Office

Perimeter Offices Lease Rate: \$18.00 SF/yr (Gross) Small Kitchenette

Restrooms

**IT Server Room** Lot Size: 0.22 Acres

Rear Entrance from Private Parking Lot with 7 Striped Parking Spaces Including One Handicapped

Additional Parking Along North Side of Lot 1952

Renovated Interior Tenant Pays Utilities

2.166 SF **Building Size:** 

**LOCATION OVERVIEW** 

2022 Nearby Daily North / South Traffic Counts of 42,060 Vehicles Zoning: CIA

Close to Melbourne- Orlando Airport +/- 3 Miles

Interstate 95, North and South Bound +/- 6 Miles