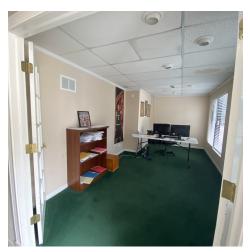

### PROPERTY OVERVIEW

Stand Alone Building with Prominent Visibility and Signage Available SF: 2.178 SF

Front Lobby Reception Area

Large Executive Office

Perimeter Offices Lease Rate: \$18.00 SF/yr (Gross) Small Kitchenette

Restrooms

**IT Server Room** Lot Size: 0.22 Acres

Rear Entrance from Private Parking Lot with 7 Striped Parking Spaces Including One Handicapped

Additional Parking Along North Side of Lot 1952

Renovated Interior Tenant Pays Utilities