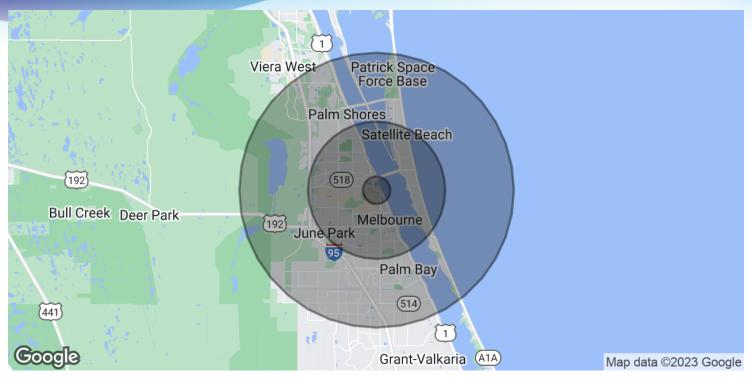

## **DEMOGRAPHICS MAP & REPORT**

• 520 N Harbor City Blvd Melbourne, FL 32935

| POPULATION                            | I MILE          | 5 MILES               | 10 MILES                |
|---------------------------------------|-----------------|-----------------------|-------------------------|
| Total Population                      | 3,986           | 133,857               | 280,114                 |
| Average Age                           | 40.9            | 44.0                  | 45.4                    |
| Average Age (Male)                    | 41.5            | 41.9                  | 43.2                    |
| Average Age (Female)                  | 42.4            | 46.3                  | 47.1                    |
|                                       |                 |                       |                         |
|                                       |                 |                       |                         |
| HOUSEHOLDS & INCOME                   | I MILE          | 5 MILES               | 10 MILES                |
| HOUSEHOLDS & INCOME  Total Households | I MILE<br>1,864 | <b>5 MILES</b> 61,363 | <b>10 MILES</b> 124,392 |
|                                       |                 |                       |                         |
| Total Households                      | 1,864           | 61,363                | 124,392                 |
| Total Households # of Persons per HH  | 1,864<br>2.1    | 61,363<br>2.2         | 124,392                 |